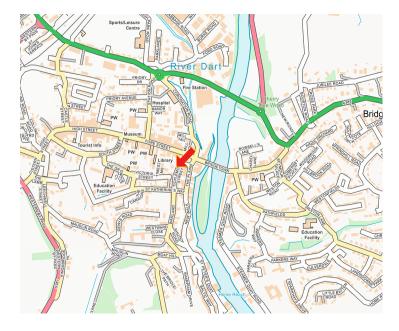

### LOCATION

Ticklemore Street is a convenient and quaint location in the heart of Totnes town centre, close to the prime area of Fore Street as well as The Plains and the Victoria Street carpark. This location offers an affordable but still very central option for occupiers for a variety of uses.