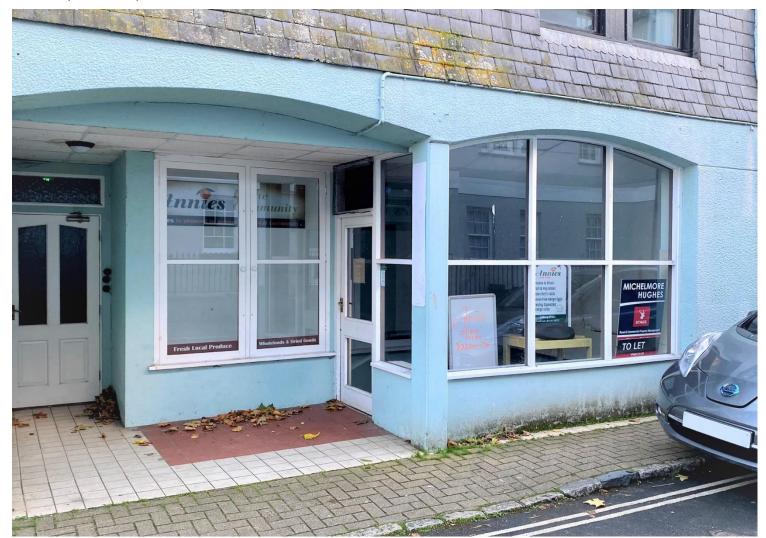

# Unit 10 Ticklemore Street

Ref No: 4476

Totnes, Devon, TQ9 5EJ

Centrally Located Retail Unit Close to Fore Street & The Plains

Net Internal Area Approx 57m<sup>2</sup> (618 sq ft)

Suitable for a Variety of Retail, Office or Catering Uses

### LOCATION

Ticklemore Street is a convenient and quaint location in the heart of Totnes town centre, close to the prime area of Fore Street as well as The Plains and the Victoria Street carpark. This location offers an affordable but still very central option for occupiers for a variety of uses.

The unit is presented as a 'white box' shell ready for fit for either retail, office, catering or any number of other business uses (some of which may be subject to planning consent).

Totnes is a desirable and affluent town, with a thriving and bustling town centre.