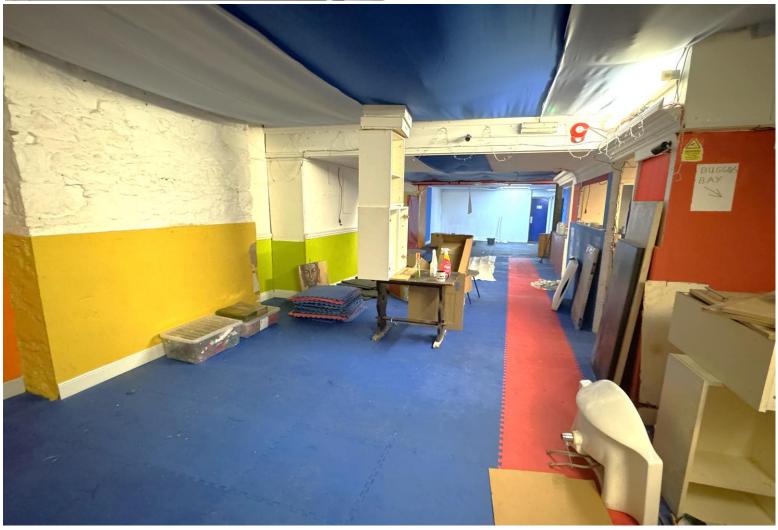

#### **DESCRIPTION**

The commercial unit spans two floors and includes open floor space, storage areas and toilets. The units mostly open plan layout makes it suitable for a range of uses (subject to necessary consents). Its particularly well-suited for tenants requiring light storage.

#### LOWER GROUND FLOOR

#### **STORE**

10' 4" x 6' 2" (3.14m x 1.89m)

#### STORE

13' 5" x 9' 8" (4.09m x 2.95m)

#### STORE

15' 7" x 13' 1" (4.76m x 3.99m)

#### **STORE**

16' 9" x 10' 11" (5.10m x 3.32m)