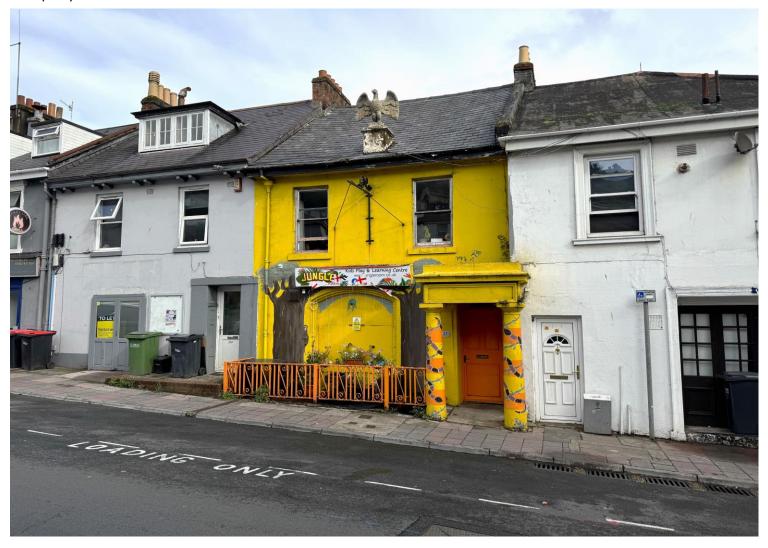

# 31 Abbey Road

Torquay, Devon, TQ2 5NQ

#### LOCATION

Abbey Road is a bustling area that connects the one-way system of the town centre to Torre and the surrounding neighbourhoods. The property is located within a row of shops on Abbey Road, just a short walk from the Town Centre and its array of amenities, which makes it a sought-after spot for small independent businesses. The location is also popular with residents due to its central position, offering easy access to both the seafront and Torre Abbey Green.

#### **DESCRIPTION**

The commercial unit spans two floors and includes open floor space, storage areas and toilets. The units mostly open plan layout makes it suitable for a range of uses (subject to necessary consents). Its particularly well-suited for tenants requiring light storage.