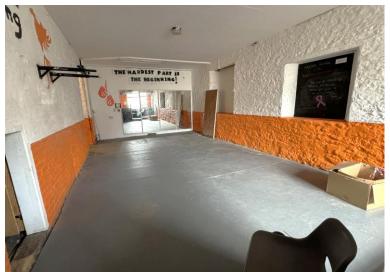

#### **DESCRIPTION**

The commercial unit spans two floors and includes open floor space, storage areas and toilets. The units mostly open plan layout makes it suitable for a range of uses (subject to necessary consents). Its particularly well-suited for tenants requiring light storage.

#### ROOM

33' 0" x 15' 9" (10.06m x 4.80m)

With window and door to rear providing light and making this a useable space.