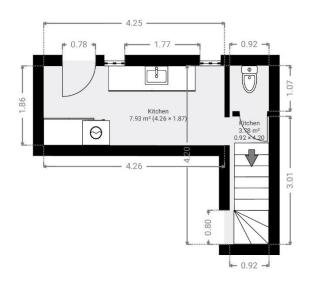

#### LOWER GROUND FLOOR

**STOREROOM** 9' 11" x 15' 10" (3.01m x 4.83m) (max)

**OFFICE** 22' 6" x 11' 1" (6.87m x 3.37m)

#### BASEMENT

KITCHENETTE 14' 0" x 6' 2" (4.26m x 1.87m) (max)

### Torquay, Devon, TQ1 4BY

Lower Ground Floor TOTAL AREA: 46.99 m<sup>2</sup>

Basement

TOTAL AREA: 11.70 m<sup>2</sup> · LIVING AREA: 3.77 m<sup>2</sup> · ROOMS: 2

THIS FLOOR PLAN IS PROVIDED WITHOUT WARRANTY OF ANY KIND. SENSOPIA DISCLAIMS ANY WARRANTY INCLUDING, WITHOUT LIMITATION, SATISFACTORY QUALITY OR ACCURACY OF DIMENSIONS.