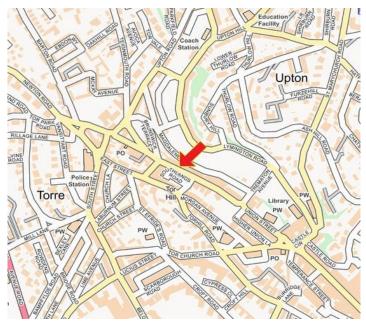

#### LOCATION

Union Street is Torquay's principal retail high street. 179 Union Street is located at the top end of the street, that links the town centre with the residential areas of Torre and Upton.

This location benefits from steady flow of traffic though the one-way system and footfall from shoppers, workers from the many nearby offices and Town Hall as well as those using the route to town from nearby residential areas.