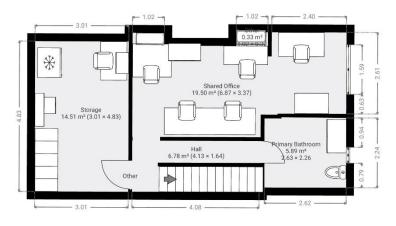

#### LOWER GROUND FLOOR

**STOREROOM** 9' 11" x 15' 10" (3.01m x 4.83m) (max)

**OFFICE** 22' 6" x 11' 1" (6.87m x 3.37m)

#### WC

### Torquay, Devon, TQ1 4BY

Lower Ground Floor TOTAL AREA: 46.99 m<sup>2</sup>

Basement

TOTAL AREA: 11.70 m<sup>2</sup> · LIVING AREA: 3.77 m<sup>2</sup> · ROOMS: 2

THIS FLOOR PLAN IS PROVIDED WITHOUT WARRANTY OF ANY KIND. SENSOPIA DISCLAIMS ANY WARRANTY INCLUDING, WITHOUT LIMITATION, SATISFACTORY QUALITY OR ACCURACY OF DIMENSIONS.