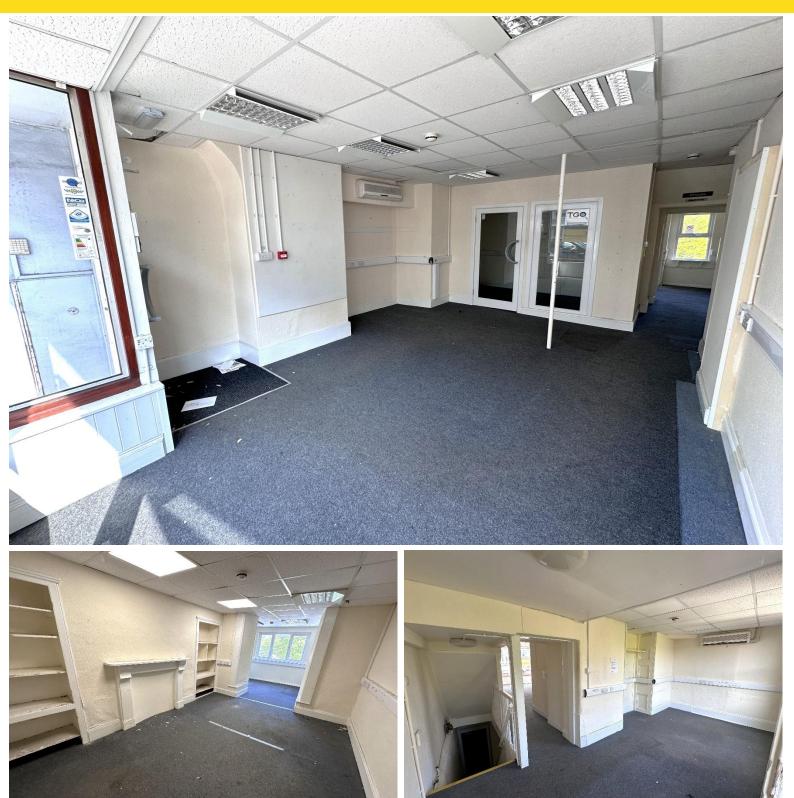

#### **GROUND FLOOR**

**RETAIL AREA 1** 17' 10" x 13' 3" (5.43m x 4.03m) (max)

**FRONT OFFICE** 6' 9" x 10' 10" (2.05m x 3.31m) (max)

**REAR OFFICE** 7' 7" x 17' 1" (2.31m x 5.20m) (max)

#### DESCRIPTION

The premises comprises a ground floor retail area, with offices, a lower ground floor office, ancillary storage and a WC and a further basement area with kitchenette and WC.

The Unit can be used for commercial uses falling with Use Class E, other alternative uses will be considered (subject to necessary consent).