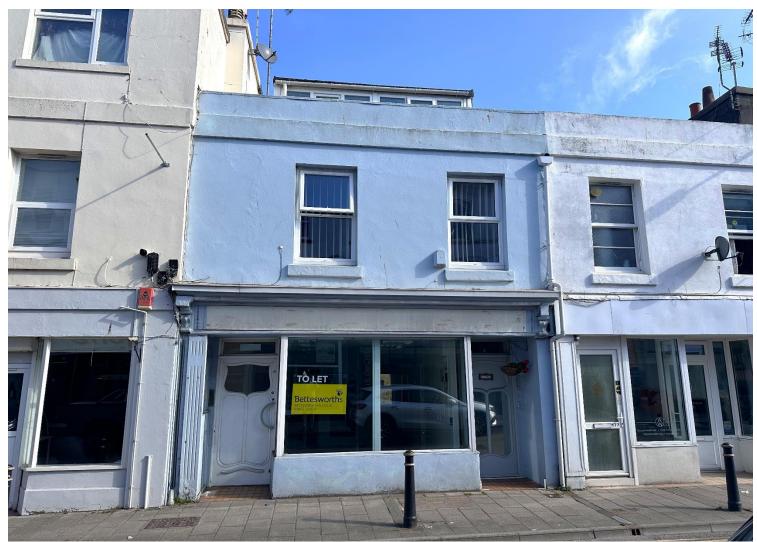

Ref No: 5076

Torquay, Devon, TQ1 4BY

## Retail Shop/Office with Basement Storage

Net Internal Area Approx: 110m<sup>2</sup> (1,184 sq ft)

Close to Torquay Town Centre

Free Short Stay Parking & Council Carpark Nearby

Suitable for Alternative Uses (STC) – Rental Incentives Available

#### DESCRIPTION

The premises comprises a ground floor retail area, with offices, a lower ground floor office, ancillary storage and a WC and a further basement area with kitchenette and WC.

The Unit can be used for commercial uses falling with Use Class E, other alternative uses will be considered (subject to necessary consent).