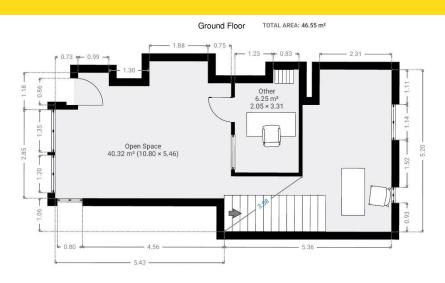

#### **GROUND FLOOR**

**RETAIL AREA 1** 17' 10" x 13' 3" (5.43m x 4.03m) (max)

**FRONT OFFICE** 6' 9" x 10' 10" (2.05m x 3.31m) (max)

**REAR OFFICE** 7' 7" x 17' 1" (2.31m x 5.20m) (max)