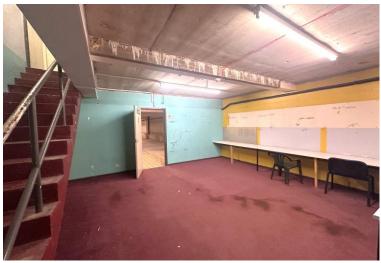

#### FIRST FLOOR ANCILLARY

85m<sup>2</sup> (915 sq ft)

STAFF ROOM

**STAFF WC** 