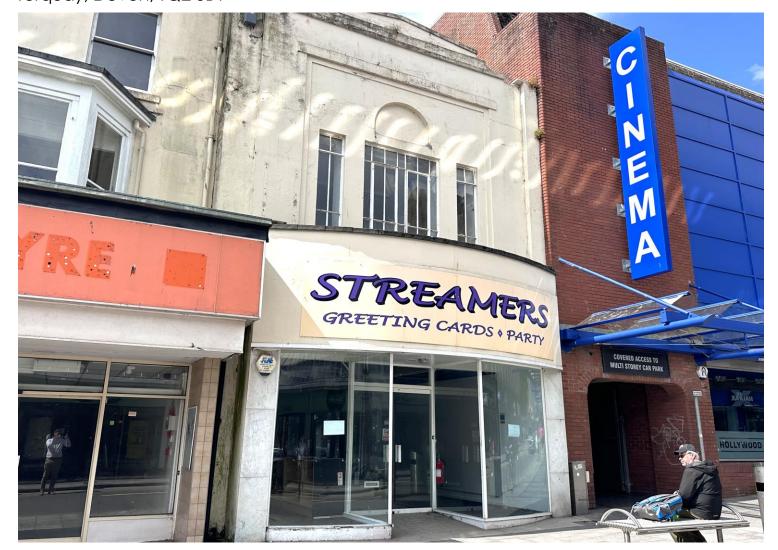

### 88 Union Street

Ref No: 4989

Torquay, Devon, TQ2 5BY

#### **LOCATION**

Situated on Torquay's High Street, the property is located next to the recently relocated Merlin Cinema. The property is neighbouring a range of other national retailers, including Boots, Specsavers, TUI, Costa Coffee and Savers.

#### DESCRIPTION

The premises comprises a generous ground floor retail area of approx. 139m² (1,500 sq ft), a rear storeroom, first floor offices/storage with a staffroom, WC's and basement.

The unit can be used for commercial uses falling within Use Class E, and other alternative uses will be considered (subject to necessary consent). The retail space is clean and tidy, ready for a tenants fit out.