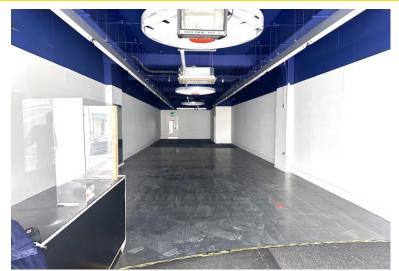

#### DESCRIPTION

The premises comprises a generous ground floor retail area of approx. 139m² (1,500 sq ft), a rear storeroom, first floor offices/storage with a staffroom, WC's and basement.

The unit can be used for commercial uses falling within Use Class E, and other alternative uses will be considered (subject to necessary consent). The retail space is clean and tidy, ready for a tenants fit out.

#### **GROUND FLOOR RETAIL**

139m<sup>2</sup> (1,500 sq ft)