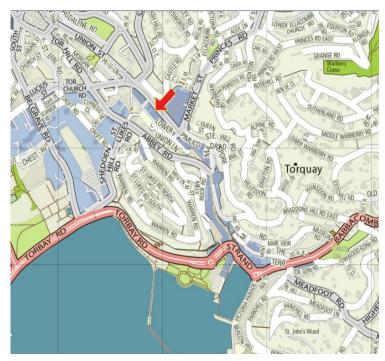

#### **LOCATION**

Situated on Torquay's High Street, the property is located next to the recently relocated Merlin Cinema. The property is neighbouring a range of other national retailers, including Boots, Specsavers, TUI, Costa Coffee and Savers.

The property is situated on a busy stretch of the high street, with high levels of footfall and passing vehicular traffic running through the one-way system of the Town Centre. The area is serviced by local bus routes and is opposite the main taxi rank in the town.

Behind the property is the Lower Union Lane Car Park and it's covered entrance is just to the right-hand side of the property.