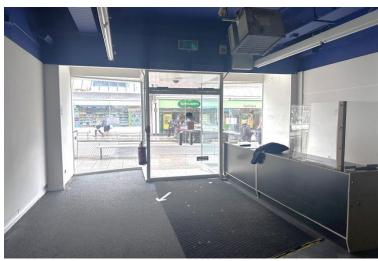

### Large Ground Floor Retail Unit on Torquay High Street

Retail Area Approx: 139m² (1,500 sq ft)

Ancillary Storage on First Floor and Basement Approx: 200m<sup>2</sup> (2,155 sq ft)

Smart Ground Floor Retail Unit Ready to Trade

#### DESCRIPTION

The premises comprises a generous ground floor retail area of approx. 139m² (1,500 sq ft), a rear storeroom, first floor offices/storage with a staffroom, WC's and basement.

The unit can be used for commercial uses falling within Use Class E, and other alternative uses will be considered (subject to necessary consent). The retail space is clean and tidy, ready for a tenants fit out.

#### **GROUND FLOOR RETAIL**

139m<sup>2</sup> (1,500 sq ft)