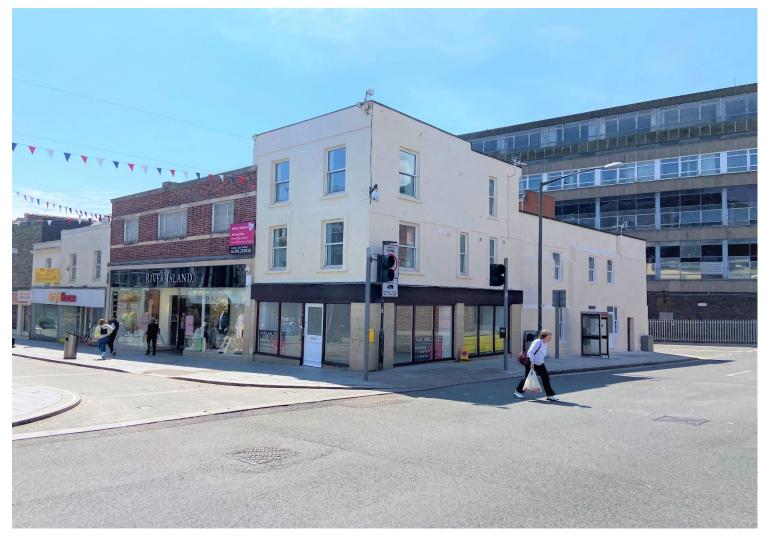

### Retail Unit in Prime Torquay Town Centre Location

Situated on a Highly Visible Corner of Union Street

Retail Area Approximately: 44m<sup>2</sup> (473 sq ft)

Further Storage, Kitchenette & WC

Viewing Highly Recommended

#### DESCRIPTION

Occupying a highly visible trading position on the corner of Torquay's main high street. The corner position has been capitalised on by providing window frontage on both the front and side of the building. The side elevation has an enviable display up the main stretch of Union Street. The shop benefits from being in the pedestrianised area of Union Street, which has a strong footfall and shares the location with a number of national retailers such as Hays Travel, Card Factory, Warrens, EE and many more nearby.

#### **RETAIL AREA**

27' 11" X 17' 1" (8.5m x 5.2m) Area approx. 44m<sup>2</sup> (473 sq ft) With display windows on the front and right-hand side of the unit.