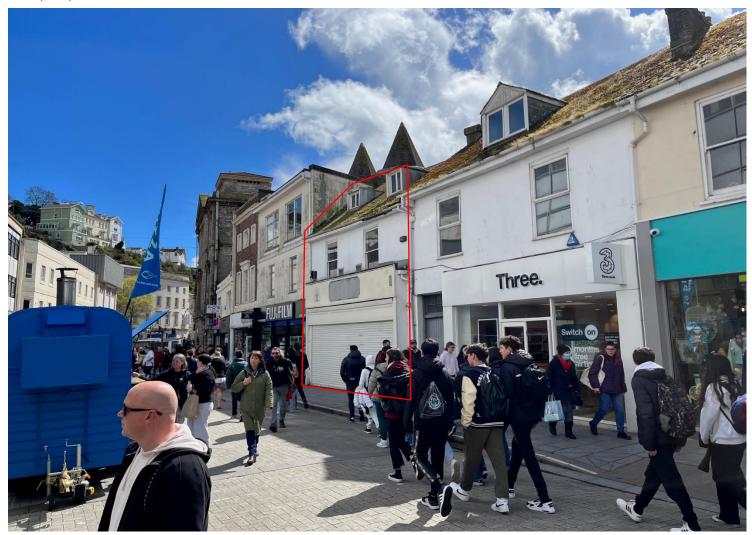

# 10 Union Street

Ref No: 4814

Torquay, Devon, TQ2 5PL

# 10 Union Street

Torquay, Devon, TQ2 5PL

#### LOCATION

The premises occupy an enviable trading position in Torquay's prime retail area at the pedestrianised southern end of Union Street. This area is becoming a highly sort after location for national occupiers with the recent relocations of Shoezone, Superdrug and O2 so this pedestrianised stretch of the high street. Other notable retailers in the immediate vicinity include 3 Mobile Phones, Primark, WHSmith, Waterstones, Vodafone and Costa.

#### DESCRIPTION

The property comprises a retail area with office, storage, and staff facilities at first and second floor levels. The property was previously occupied by a Jewellers and as such is arranged with an arcade frontage. This may be changed by the landlord to a traditional shop front on agreement with a new tenant.