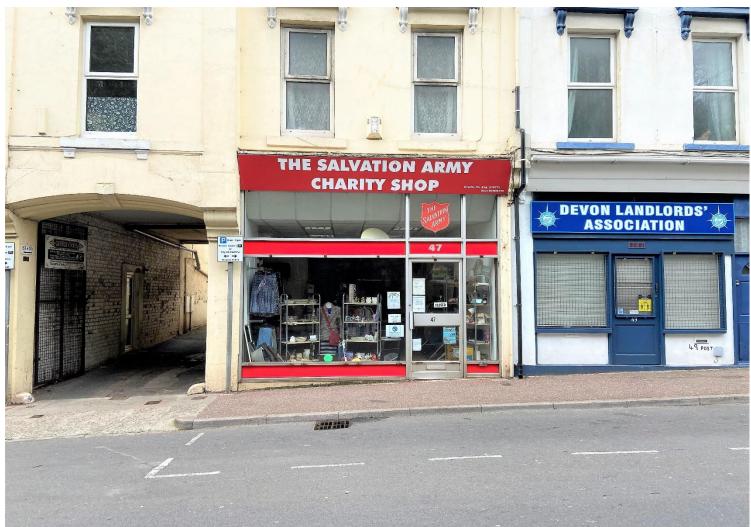

# 47 Market Street

Ref No: 4249

Torquay, TQ1 3AW

## 47 Market Street

Torquay, TQ1 3AW

#### DESCRIPTION

Situated on Market Street, connecting the large residential areas of Ellacombe and Babbacombe to the Town Centre. The premises is well placed to benefit from the footfall, generated by Torquay's high street. In a highly visible location, to the large volumes of traffic that flow through the town, thanks to the one-way system down Union Street.