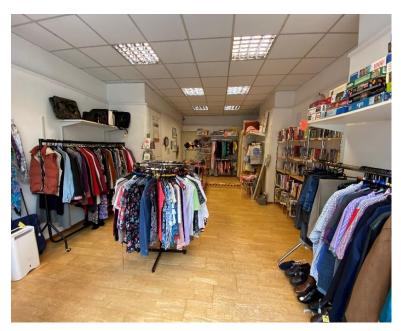

The unit has previously been used as a retail outlet and offers flexible and affordable accommodation, which would be suitable for a wide variety of occupiers (subject to necessary consent).

The accommodation briefly comprises:-

#### **RETAIL AREA**

26' 6" x 14' 6" (8.07m x 4.42m) With door leading to:-