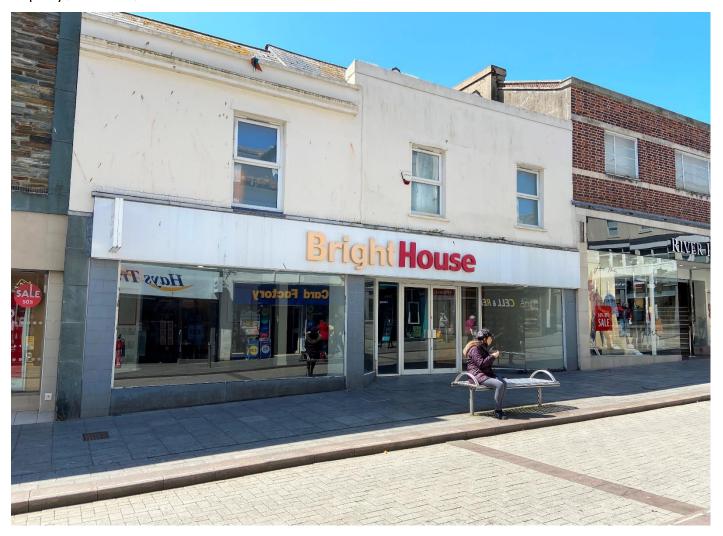

# 38-40 Union Street

Ref No: 4029

Torquay, Devon, TQ2 5PW

# Prime Retail Unit on Torquay's Pedestrianised High Street

Located in the Very Centre of Torquay Town

Retail Area Approx: 208m<sup>2</sup> (2,238sq ft)

Further Ancillary on First & Second Floors

Lane to the Rear Suitable for Loading

# LOCATION

The property occupies a highly visible trading position on Torquay's main high street, at the pedestrianised southern end of Union Street. Connecting the upper part of Torquay town centre to Fleet Street/Fleet Walk and Torquay's harbourside, this location benefits from a high level of footfall. Neighbouring occupiers include national operators such as Primark, EE, HSamuel and JD Sports.

# **DESCRIPTION**

The property comprises of a ground floor sales area (approx. 2,238sq ft), with storage and offices to the rear and further storage and staff facilities across the first and second floors. The sales area benefits from a large frontage (10.6m), on to the busy pedestrianised section of Union Street. The property also benefits from rear access onto Lower Union Lane, which is suitable for deliveries.