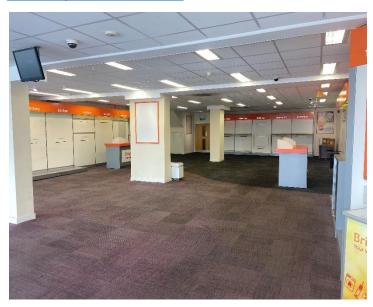

# **DESCRIPTION**

The property comprises of a ground floor sales area (approx. 2,238sq ft), with storage and offices to the rear and further storage and staff facilities across the first and second floors. The sales area benefits from a large frontage (10.6m), on to the busy pedestrianised section of Union Street. The property also benefits from rear access onto Lower Union Lane, which is suitable for deliveries.

#### **GROUND FLOOR**

# **SALES AREA**

34' 9" x 64' 0" (10.6m x 19.5m)