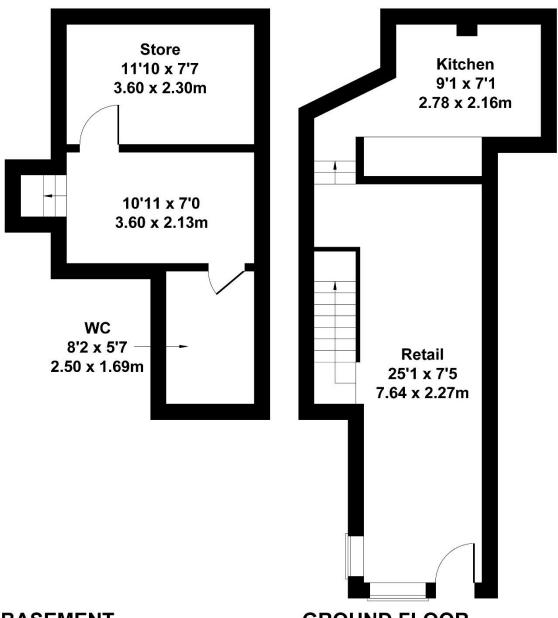

### **RETAIL AREA**

25' 1" x 7' 5" (7.64m x 2.27m) (max)

#### **KITCHEN**

9' 1" x 7' 1" (2.78m x 2.16m) (max)

#### **STORE**

11' 10" x 7' 7" (3.606m x 2.3m)

## WC

# Approximate Gross Internal Area 570 sq ft - 53 sq m

**BASEMENT** 

**GROUND FLOOR** 

Not to Scale. Produced by The Plan Portal 2025 For Illustrative Purposes Only.

www.bettesworths.co.uk 29/30 Fleet Street Torquay Devon TQ1 1BB