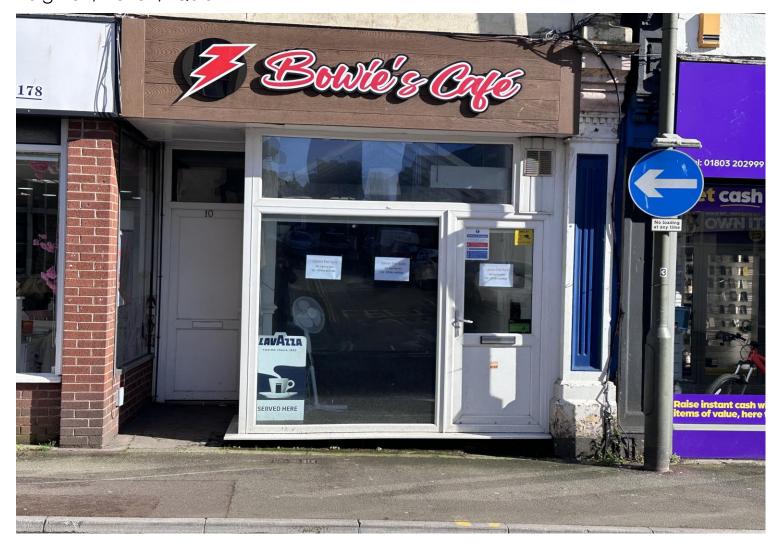

# 10A Torquay Road

Ref No: 5165

Paignton, Devon, TQ3 3AB

# Lock Up Unit with Basement Storage To Let

Affordable Unit in Paignton Town Centre with High Footfall

Net Internal Area Approx: 75m² (807 sq ft)

Would Suit a Variety of Uses – Café, Takeaway or Retail (STC)

#### LOCATION

Situated in a parade of national retailers such as Tesco's, HSBC, Post office and a mixture of independent traders. The unit is highly visible from the road due to the continuous traffic flow between Torquay and Paignton.