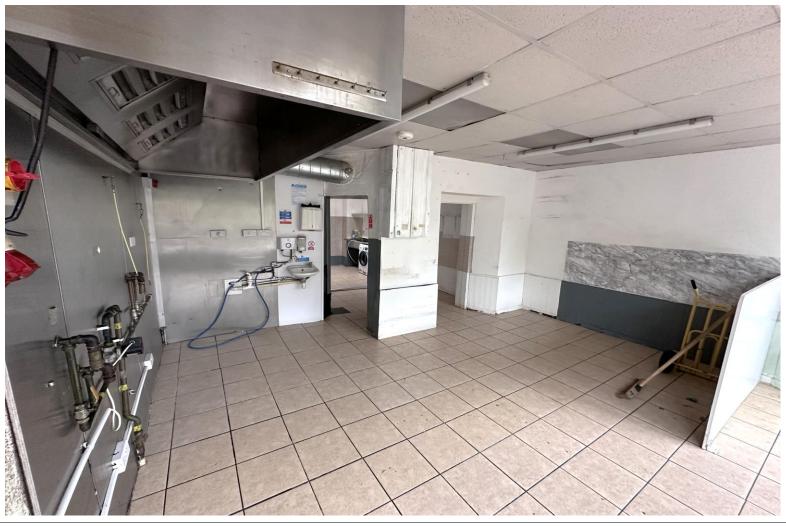

#### **DESCRIPTION**

The property comprises a ground floor lock up unit and would suit a variety of uses, the property currently benefits from a gas, connection and extraction system, which would be ideal for a takeaway/catering business.

#### KITCHEN/TRADE AREA

16' 1" x 15' 9" (4.9m x 4.8m) 22m<sup>2</sup> (236 sq ft)

Leading to:-

#### **STORE**

15' 1" x 9' 6" (4.6m x 2.9m) 13.3m<sup>2</sup> (143 sq ft)