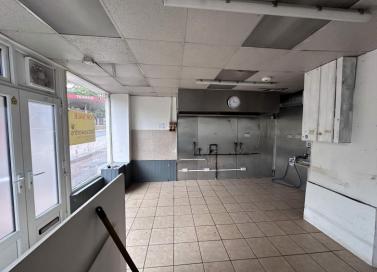

#### **DESCRIPTION**

The property comprises a ground floor lock up unit and would suit a variety of uses, the property currently benefits from a gas, connection and extraction system, which would be ideal for a takeaway/catering business.

#### KITCHEN/TRADE AREA

16' 1" x 15' 9" (4.9m x 4.8m) 22m<sup>2</sup> (236 sq ft)

Leading to:-

#### **STORE**

15' 1" x 9' 6" (4.6m x 2.9m) 13.3m<sup>2</sup> (143 sq ft)