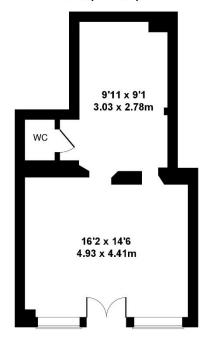

The accommodation briefly comprises:-

#### **NET FRONTAGE**

15' 1" (4.6m)

#### KITCHEN/TRADE AREA

16' 1" x 15' 9" (4.9m x 4.8m) 22m<sup>2</sup> (236 sq ft)

Leading to:-

#### **STORE**

15' 1" x 9' 6" (4.6m x 2.9m) 13.3m<sup>2</sup> (143 sq ft)

#### WC

Approximate Gross Internal Area 388 sq ft - 36 sq m

Not to Scale. Produced by The Plan Portal 2024 For Illustrative Purposes Only.