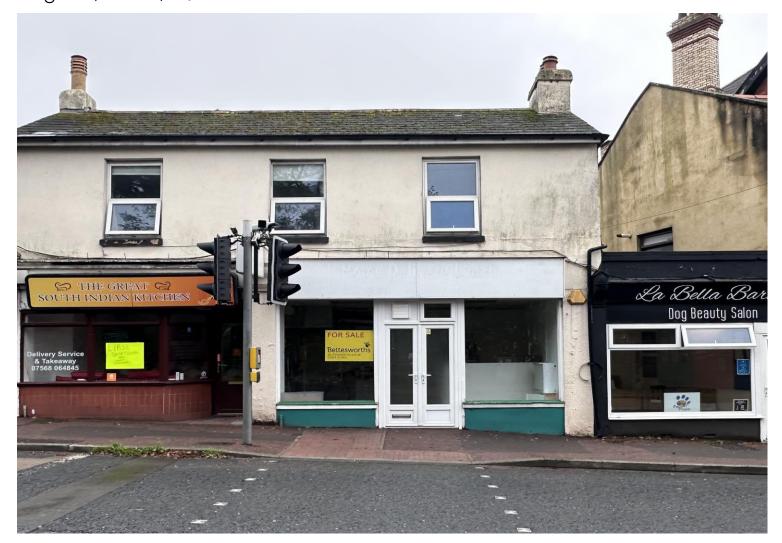

### 112 Torquay Road

Ref No: 5153

Paignton, Devon, TQ3 2AH

### Ground Floor Retail Unit To Let

Would Suit a Variety of Uses Such as Takeaway or Retail (STC)

Net Internal Area Approx: 35m<sup>2</sup> (379 sq ft)

Affordable Unit on Primary Road into Paignton

Vacant Possession – With Gas & Extraction Already Installed

#### LOCATION

Situated in a parade of independent traders including retailers, service providers and takeaways. The unit is highly visible from the road due to the continuous traffic flow between Torquay and Paignton.

#### **DESCRIPTION**

The property comprises a ground floor lock up unit and would suit a variety of uses, the property currently benefits from a gas, connection and extraction system, which would be ideal for a takeaway/catering business.