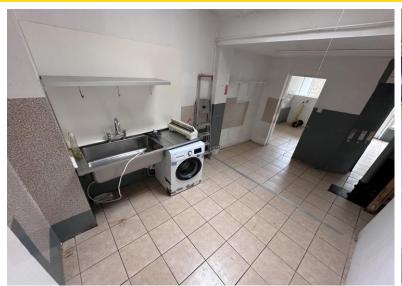

#### **DESCRIPTION**

The property comprises a ground floor lock up unit and would suit a variety of uses, the property currently benefits from a gas, connection and extraction system, which would be ideal for a takeaway/catering business.

#### KITCHEN/TRADE AREA

16' 1" x 15' 9" (4.9m x 4.8m) 22m<sup>2</sup> (236 sq ft)

Leading to:-