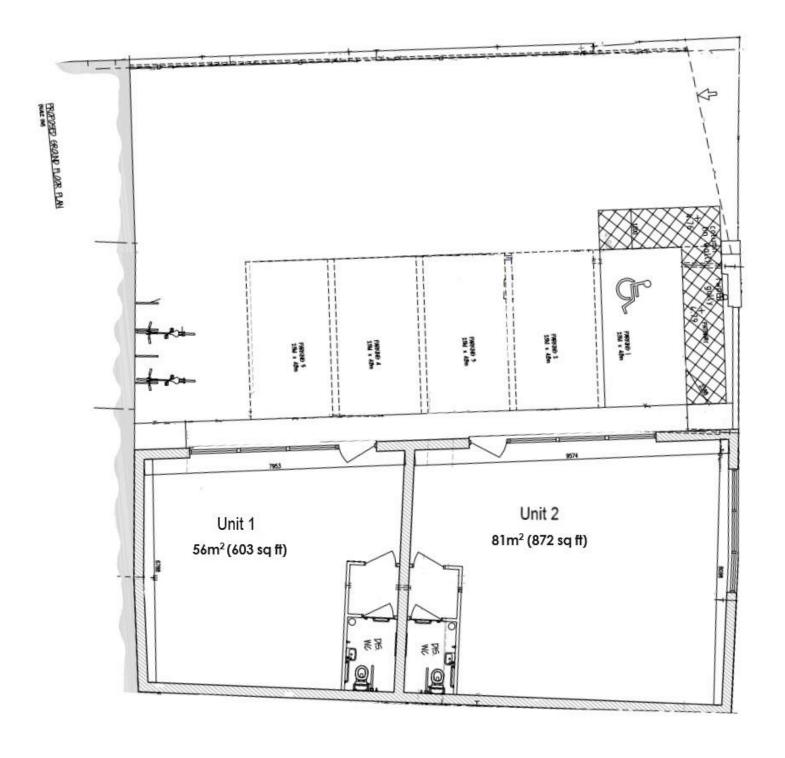

## **DESCRIPTION**

Newly constructed retail showroom units with covered onsite parking for 5 vehicles. Two units have been constructed on the site and are being offered either separately or together. Unit 1 being 56m² (603 sq ft) and Unit 2 being 81m² (872 sq ft). The units have been finished to a Whitebox standard, with inset LED spotlights, multiple surface mounted electrical points, double glazed aluminium shop fronts and individual disabled accessibility WCs. To the front of the units is a partially covered forecourt which provides parking for 5 vehicles.

# UNIT 1

Available to Let at £12,000p.a.

**Width** – 7.77m **Depth** – 7.17m

Gross Internal Area: 56m<sup>2</sup> (603 sq ft)

The unit is fitted with a disabled access WC.

# UNIT 2

Available to Let at £16,000p.a.

**Width** – 9.67m **Depth** – 8.33m

Gross Internal Area: 81m<sup>2</sup> (872 sq ft)

The unit is fitted with a disabled access WC.

#### **UNIT 1 & 2**

Available to Let as one at starting rent of £25,000p.a.

Gross Internal Area: 137m<sup>2</sup> (1,475 sq ft)

# **PARKING**

There are 5 parking spaces available for the use of the two retail units. These spaces to be shared between the two units. However, allocated parking spaces may be considered if required by parties.