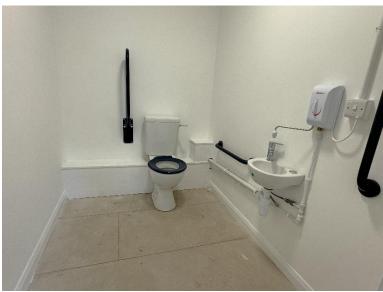

## **DESCRIPTION**

Newly constructed retail showroom units with covered onsite parking for 5 vehicles. Two units have been constructed on the site and are being offered either separately or together. Unit 1 being 56m² (603 sq ft) and Unit 2 being 81m² (872 sq ft). The units have been finished to a Whitebox standard, with inset LED spotlights, multiple surface mounted electrical points, double glazed aluminium shop fronts and individual disabled accessibility WCs. To the front of the units is a partially covered forecourt which provides parking for 5 vehicles.

# UNIT 1

Available to Let at £12,000p.a.

**Width** – 7.77m **Depth** – 7.17m

Gross Internal Area: 56m<sup>2</sup> (603 sq ft)

The unit is fitted with a disabled access WC.

# UNIT 2

Available to Let at £16,000p.a.

**Width** – 9.67m **Depth** – 8.33m

Gross Internal Area: 81m<sup>2</sup> (872 sq ft)

The unit is fitted with a disabled access WC.