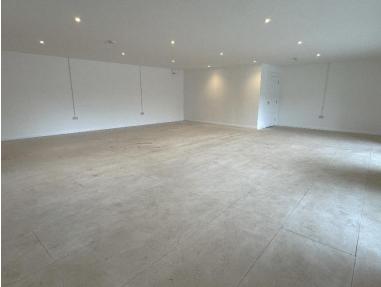

## **DESCRIPTION**

Newly constructed retail showroom units with covered onsite parking for 5 vehicles. Two units have been constructed on the site and are being offered either separately or together. Unit 1 being 56m² (603 sq ft) and Unit 2 being 81m² (872 sq ft). The units have been finished to a Whitebox standard, with inset LED spotlights, multiple surface mounted electrical points, double glazed aluminium shop fronts and individual disabled accessibility WCs. To the front of the units is a partially covered forecourt which provides parking for 5 vehicles.

# UNIT 1

Available to Let at £12,000p.a.

**Width** – 7.77m **Depth** – 7.17m

Gross Internal Area: 56m<sup>2</sup> (603 sq ft)

The unit is fitted with a disabled access WC.

# UNIT 2

Available to Let at £16,000p.a.

**Width** – 9.67m **Depth** – 8.33m

Gross Internal Area: 81m<sup>2</sup> (872 sq ft)

The unit is fitted with a disabled access WC.