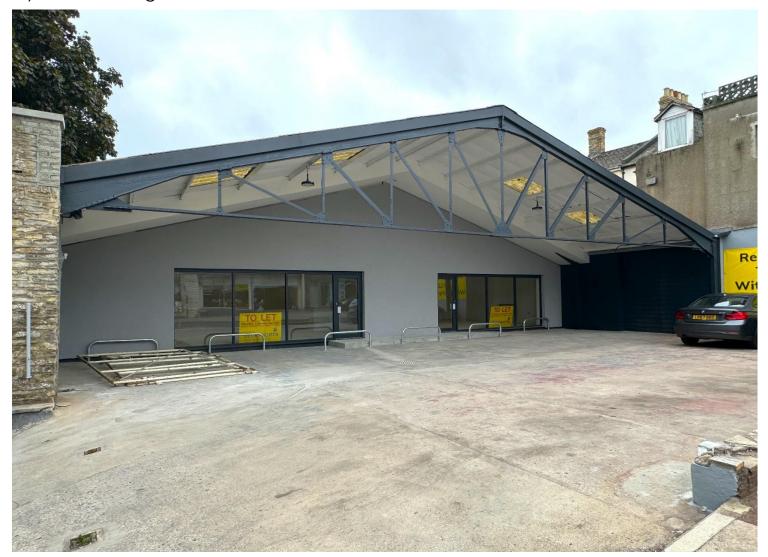

#### **LOCATION**

The units are situated on the highly visible corner of Torquay Road and Hyde Road, in the town centre of Paignton, South Devon. Torquay Road (A3022) is the main arterial route for traffic entering and leaving Paignton town centre, giving this site fantastic visibility from one of the towns busiest thoroughfares. Located on the edge of town centre, the units benefit from busy footfall of pedestrians walking to and from the town centre to nearby densely populated residential areas.

## **DESCRIPTION**

Newly constructed retail showroom units with covered onsite parking for 5 vehicles. Two units have been constructed on the site and are being offered either separately or together. Unit 1 being 56m² (603 sq ft) and Unit 2 being 81m² (872 sq ft). The units have been finished to a Whitebox standard, with inset LED spotlights, multiple surface mounted electrical points, double glazed aluminium shop fronts and individual disabled accessibility WCs. To the front of the units is a partially covered forecourt which provides parking for 5 vehicles.

# **PARKING**

There are 5 parking spaces available for the use of the two retail units. These spaces to be shared between the two units. However, allocated parking spaces may be considered if required by parties.