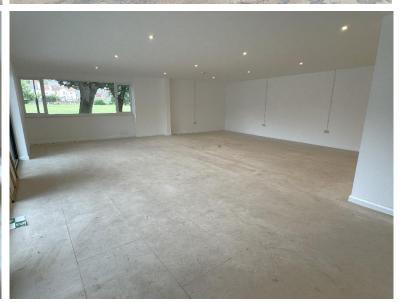

## **DESCRIPTION**

Newly constructed retail showroom units with covered onsite parking for 5 vehicles. Two units have been constructed on the site and are being offered either separately or together. Unit 1 being 56m² (603 sq ft) and Unit 2 being 81m² (872 sq ft). The units have been finished to a Whitebox standard, with inset LED spotlights, multiple surface mounted electrical points, double glazed aluminium shop fronts and individual disabled accessibility WCs. To the front of the units is a partially covered forecourt which provides parking for 5 vehicles.

# UNIT 1

Available to Let at £12,000p.a.

**Width** – 7.77m **Depth** – 7.17m

Gross Internal Area: 56m<sup>2</sup> (603 sq ft)

The unit is fitted with a disabled access WC.

# UNIT 2

Available to Let at £16,000p.a.

**Width** – 9.67m **Depth** – 8.33m

Gross Internal Area: 81m<sup>2</sup> (872 sq ft)

The unit is fitted with a disabled access WC.