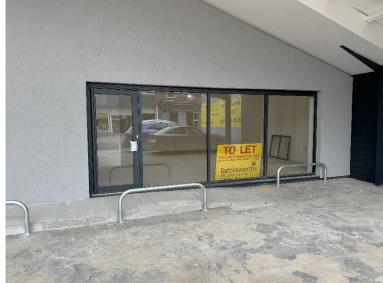

## **DESCRIPTION**

Newly constructed retail showroom units with covered onsite parking for 5 vehicles. Two units have been constructed on the site and are being offered either separately or together. Unit 1 being 56m² (603 sq ft) and Unit 2 being 81m² (872 sq ft). The units have been finished to a Whitebox standard, with inset LED spotlights, multiple surface mounted electrical points, double glazed aluminium shop fronts and individual disabled accessibility WCs. To the front of the units is a partially covered forecourt which provides parking for 5 vehicles.

# UNIT 1

Available to Let at £12,000p.a.

**Width** – 7.77m **Depth** – 7.17m

Gross Internal Area: 56m<sup>2</sup> (603 sq ft)

The unit is fitted with a disabled access WC.

# UNIT 2

Available to Let at £16,000p.a.

**Width** – 9.67m **Depth** – 8.33m

Gross Internal Area: 81m<sup>2</sup> (872 sq ft)

The unit is fitted with a disabled access WC.