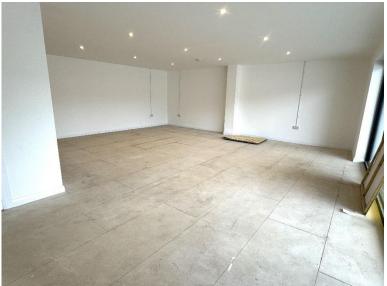

## **DESCRIPTION**

Newly constructed retail showroom units with covered onsite parking for 5 vehicles. Two units have been constructed on the site and are being offered either separately or together. Unit 1 being 56m² (603 sq ft) and Unit 2 being 81m² (872 sq ft). The units have been finished to a Whitebox standard, with inset LED spotlights, multiple surface mounted electrical points, double glazed aluminium shop fronts and individual disabled accessibility WCs. To the front of the units is a partially covered forecourt which provides parking for 5 vehicles.

# UNIT 1

Available to Let at £12,000p.a.

**Width** – 7.77m **Depth** – 7.17m

Gross Internal Area: 56m<sup>2</sup> (603 sq ft)

The unit is fitted with a disabled access WC.

# UNIT 2

Available to Let at £16,000p.a.

**Width** – 9.67m **Depth** – 8.33m

Gross Internal Area: 81m<sup>2</sup> (872 sq ft)

The unit is fitted with a disabled access WC.