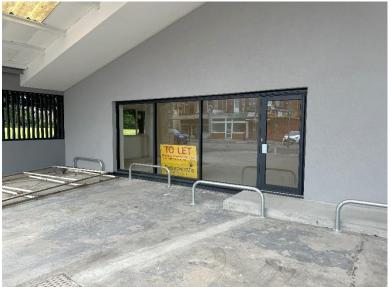

## **DESCRIPTION**

Newly constructed retail showroom units with covered onsite parking for 5 vehicles. Two units have been constructed on the site and are being offered either separately or together. Unit 1 being 56m² (603 sq ft) and Unit 2 being 81m² (872 sq ft). The units have been finished to a Whitebox standard, with inset LED spotlights, multiple surface mounted electrical points, double glazed aluminium shop fronts and individual disabled accessibility WCs. To the front of the units is a partially covered forecourt which provides parking for 5 vehicles.

# UNIT 1

Available to Let at £12,000p.a.

**Width** – 7.77m **Depth** – 7.17m

Gross Internal Area: 56m<sup>2</sup> (603 sq ft)

The unit is fitted with a disabled access WC.

# UNIT 2

Available to Let at £16,000p.a.

**Width** – 9.67m **Depth** – 8.33m

Gross Internal Area: 81m<sup>2</sup> (872 sq ft)

The unit is fitted with a disabled access WC.