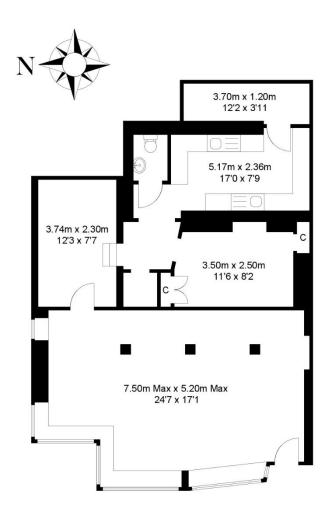

The accommodation briefly comprises:-

# **RETAIL AREA**

24' 0" x 14' 10" (7.31m x 4.53m)

### STOCK ROOM

12' 1" x 7' 8" (3.68m x 2.34m)

#### **OFFICE**

11' 6" x 6' 7" (3.50m x 2.00m)

### **KITCHENETTE**

13' 1" x 7' 8" (3.99m x 2.33m)

# WC

# 26-28 Torquay Road

Paignton, Devon, TQ3 3AB

GROSS INTERNAL FLOOR AREA 851.53 SQ FT / 79.11 SQM

1:100 @ A4

Drawing Title

26-28 Torquay Road, Paignton, TQ3 3AB

Color Le Gallez Surveys LTD

Non Domestic EPCs & Land Registry Compliant Plans