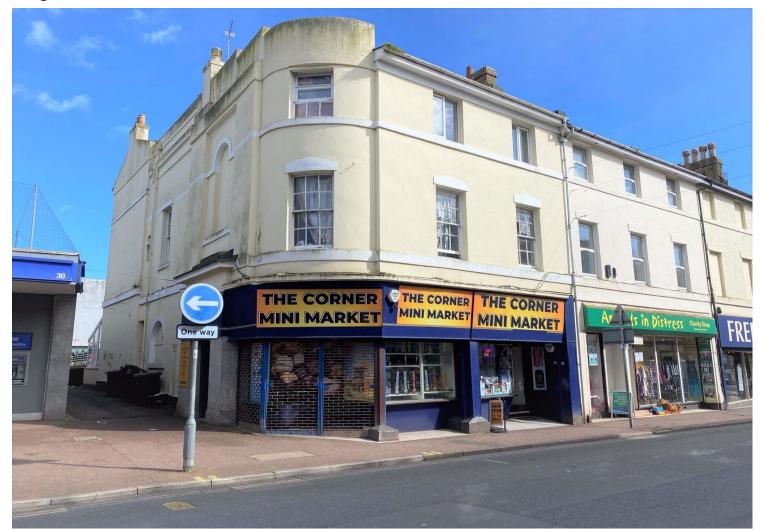

# 26-28 Torquay Road

Ref No: 4603

Paignton, Devon, TQ3 3AB

# Ground Floor Retail Lock Up in Central Paignton

Well Situated Close to the Paignton's High Street

Retail Area Approx. 33m² (355 sq ft)

Rear Office & Ancillary Approx. 25m<sup>2</sup> (269 sq ft)

Highly Visible on Main Route Through Paignton Town

### LOCATION

Situated on Torquay Road, the main one-way traffic thoroughfare through central Paignton, this property has the benefit of both visibility and convenience for pedestrian footfall and vehicle traffic alike. This section of Torquay Road is a popular trading location, with a variety of independent retailers, close to Paignton's High Street and neighbouring Paignton's main Post Office. The Council led development of the Crossways Centre just down the road is expected to improve the area.

#### **DESCRIPTION**

The unit is a ground floor retail lock-up, on a prominent corner position in Paignton Town Centre. Currently arranged as a retail shop with staff facilities and storage areas behind. The unit is well suited for another retail or office user, alternative uses will be considered on application.