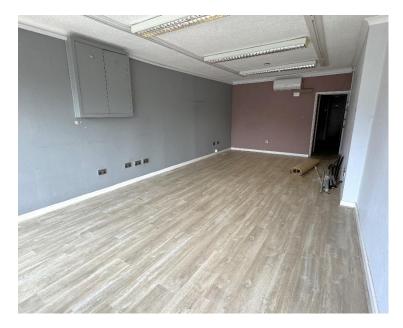

#### MAIN SHOP

12' 3" x 24' 0" (3.73m x 7.32m) Ample power points, air conditioner, spotlights, large display window.

#### **REAR SHOP AREA**

11' 8" x 11' 8" (3.56m x 3.56m) Partitioned into two storage rooms.