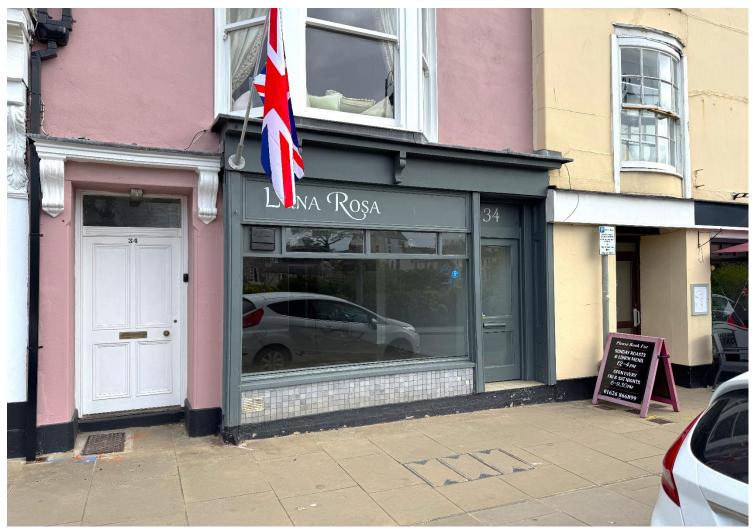

# 34 The Strand

Ref No: 5225

Dawlish, Devon, EX7 9PT

### Sizeable Shop Premises in an Excellent Trading Position

Retail Area Approx: 40m<sup>2</sup> (434 sq ft)

Partitioned Store Rooms, Kitchenette & WC

Suitable for a Variety of Retail or Offices Uses (Subject to Consent)

#### DESCRIPTION

Conveniently situated shop unit with ancillary space, which is located in a prime position in the town centre, close to a public car park, railway station, shops and beach. It has a good window display area and would suit a variety of different trades or businesses.

Dawlish has a good variety of local independent shops and there are very few empty units in the town. The town is expanding so there is generally good year-round trade, while there is a long summer season when thousands of visitors come to the area.