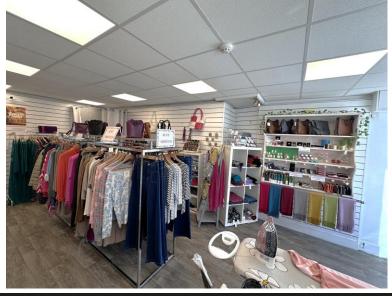

#### **DESCRIPTION**

The current tenant has fitted the shop with a new floor and ceiling, creating a clean and ready to go retail unit. The current tenant is willing to negotiate on some of the shops fixtures if they will be beneficial for ingoing tenant.

#### **RETAIL AREA**

23' 9" x 14' 3" (7.24m x 4.35m) (max)