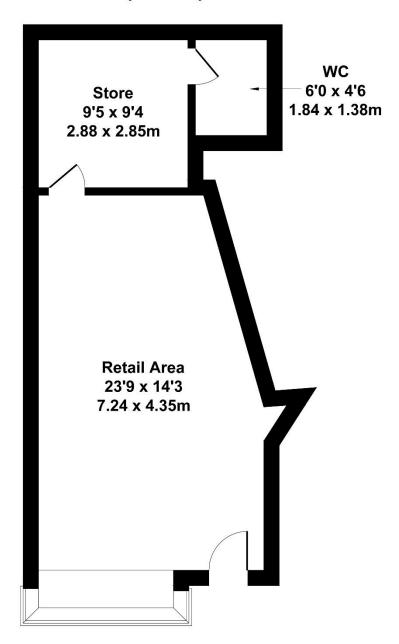

The accommodation briefly comprises:-

#### **RETAIL AREA**

23' 9" x 14' 3" (7.24m x 4.35m) (max)

#### **STOREROOM**

9' 5" x 9' 4" (2.88m x 2.85m) (max)

#### **WC/KITCHENETTE**

4' 6" x 6' 0" (1.38m x 1.84m) (max)