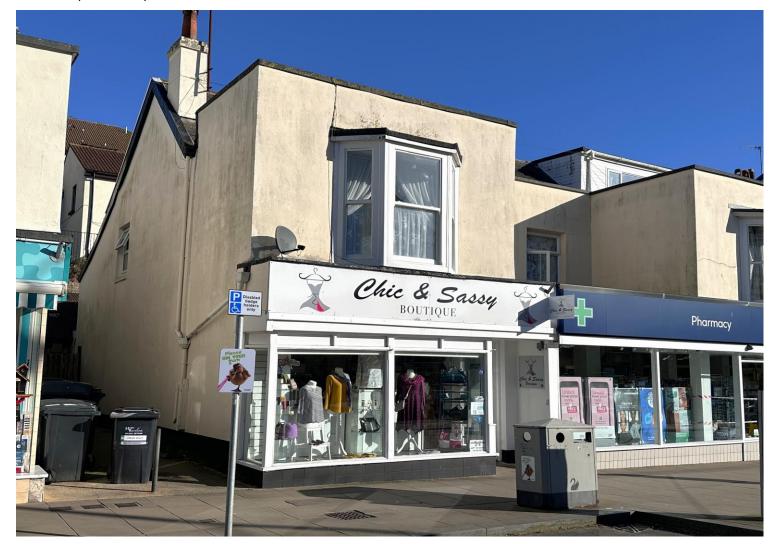

### Ground Floor Retail Shop in Prime Location

Net Internal Area: 43m<sup>2</sup> (459 sq ft)

Located in Popular Seaside Town

Ready For Occupation with Smart Retail Fit Out

Eligible for 100% Small Business Rates Relief

#### LOCATION

The property is located on The Strand, a popular trading location in the heart of Dawlish town centre, a seaside town attracting an influx of tourists during the busy summer months. Dawlish is situated approximately 10 miles southeast of Exeter, and 12 miles from Torquay. The Railway Station offers regular train services to Exeter and connections to all major Southwest destinations.

#### **DESCRIPTION**

The current tenant has fitted the shop with a new floor and ceiling, creating a clean and ready to go retail unit. The current tenant is willing to negotiate on some of the shops fixtures if they will be beneficial for ingoing tenant.