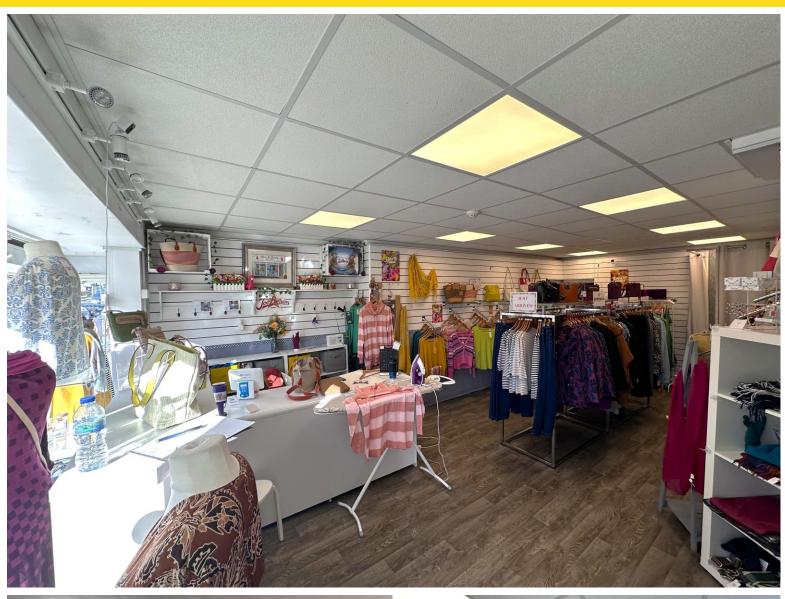

#### **DESCRIPTION**

The current tenant has fitted the shop with a new floor and ceiling, creating a clean and ready to go retail unit. The current tenant is willing to negotiate on some of the shops fixtures if they will be beneficial for ingoing tenant.

#### **RETAIL AREA**

23' 9" x 14' 3" (7.24m x 4.35m) (max)