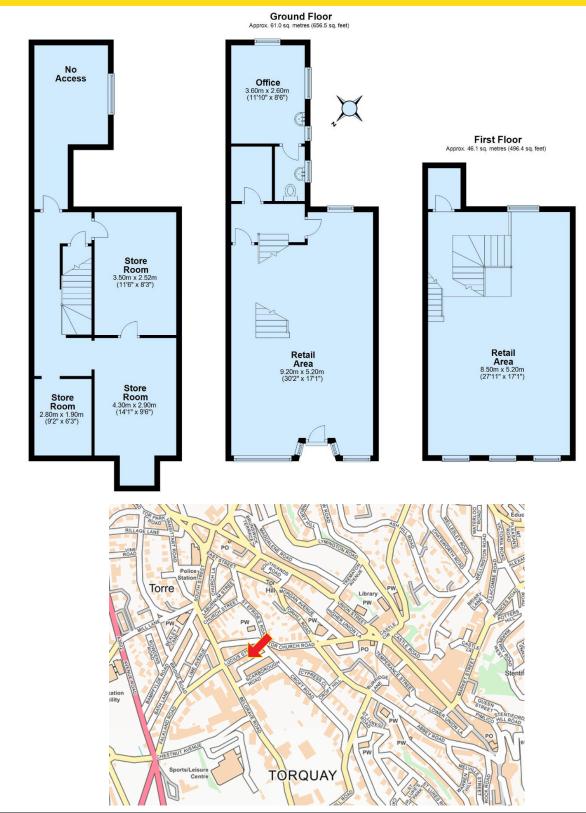

#### DESCRIPTION

18 Lucius Street comprises a retail fronted showroom property, currently arranged with open retail areas at ground and first floor level, with storage accommodation at lower floor.

The ground floor retail area has a central feature oak staircase creating a galleried trading space at first floor level. This accommodation would be suitable for continued retail use or ideal for professional services/office users as well.

At first floor level there is access up to a good size unconverted loft space.

There is an element of additional accommodation to the rear of the first floor that is in poor condition and requires repair or demolition. It is recommended that interested parties have conversation with Bettesworths and our client regarding this area.

The lower ground floor, which is level to Scarborough Place at the rear comprises 3 usable storerooms.

Accommodation is detailed on the plan overleaf.