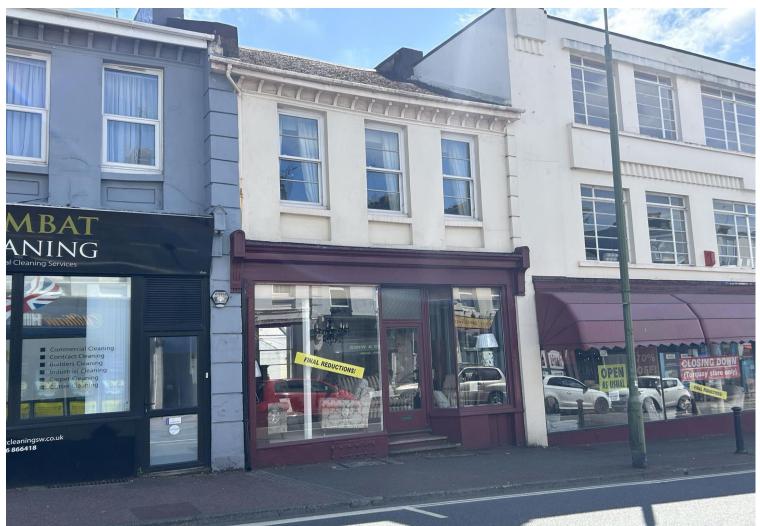

# 18 Lucius Street

Ref No: 4726

Torquay, Devon, TQ2 5UN

### Retail Showroom/Office/Commercial Premises in Vibrant Lucius Street

Internal Area: 166m<sup>2</sup> (1,790 sq ft)

Currently Arranged as Retail Showroom on Ground & First Floor, with Stores & Ancillary Accommodation

## 18 Lucius Street

Torquay, Devon, TQ2 5UN

#### DESCRIPTION

18 Lucius Street comprises a retail fronted showroom property, currently arranged with open retail areas at ground and first floor level, with storage accommodation at lower floor.

The ground floor retail area has a central feature oak staircase creating a galleried trading space at first floor level. This accommodation would be suitable for continued retail use or ideal for professional services/office users as well.