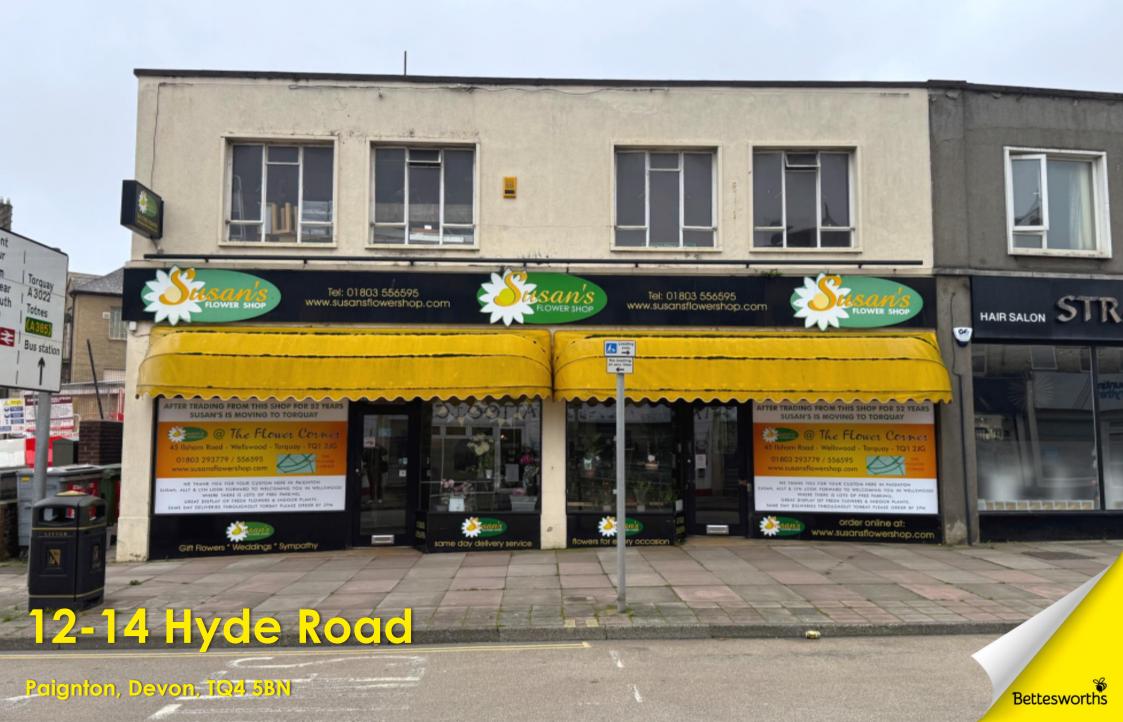

#### Prominent Freehold Retail Opportunity in Central Paignton Highly Visible to Oncoming Traffic & Pedestrian Footfall Impressive 12m Frontage – Internally, Previously Two Shops Now Arranged as One Totalling Approx. 58m<sup>2</sup> (625 sq ft) Retail with Ancillary Space Ideal Owner Occupier or Investor Opportunity for Retail, Office or a Number of Other Commercial Uses

#### LOCATION

The property is located on the southern side of Hyde Road, close to junction with Torquay Road, in the heart of Paignton.

Hyde Road is the main one way traffic throughfare linking incoming traffic from Torquay Road to the retail areas of Victoria Street and Torbay Road.

This gives the shop excellent passing traffic and pedestrian flow, as well as great prominence and visibility; being on the corner of its block. Hyde Road is a popular and thriving edge of prime commercial area. Nearby occupiers include independent retailers, beauty operators, professional service operators and catering establishments.

12-14 Hyde Road has been successfully owner occupied as a florist for many years and is now for sale, due to 'retirement' scaling back of business.

The property has an impressive 12m road frontage, making it very visible. Upstairs are ancillary storage rooms.

Ref No: 5075

£150,000 Freehold

Paignton, Devon, TQ4 5BN

| The accommodation briefly comprises:-                 | <b>Plus</b> 17' 6'' x 8' 10'' (5.33m x 2.7m)                                                                                                                                                |
|-------------------------------------------------------|---------------------------------------------------------------------------------------------------------------------------------------------------------------------------------------------|
| <b>FRONTAGE</b><br>39' 4'' (12m)                      | <b>TENURE</b><br>The property is For Sale Freehold with Vacant Possession.                                                                                                                  |
| INTERNAL AREA<br>58m² (625 sq ft)                     | <b>BUSINESS RATES</b><br>2023 List: £7,600.                                                                                                                                                 |
| <b>MAX SHOP DEPTH</b><br>14' 9'' (4.5m)               | Please note this is not Rates Payable. Qualifying Small Businesses will be eligible for 100% Rate Relief and Qualifying Retail Businesses will also be eligible for extended retail relief. |
| WC<br>Door to rear.                                   | UTILITIES<br>The property has mains electricity and water.                                                                                                                                  |
| Stairs lead to:-                                      | Services have not been tested.                                                                                                                                                              |
| FIRST FLOOR                                           |                                                                                                                                                                                             |
| <b>OVER 14</b><br>17' 9'' x 16' 5'' (5.4m x 5m) (max) | <b>LEGAL COSTS</b><br>Each party are to bear their own legal costs incurred in any transaction.                                                                                             |
| WC                                                    | EPC RATING D                                                                                                                                                                                |
| To rear.                                              | VIEWING                                                                                                                                                                                     |
| OVER 12                                               | Viewing can be arranged by prior appointment with the Sole Agents, Bettesworths. Tel. 01803 212021.                                                                                         |
| <b>ROOM 1</b><br>16' 9'' x 17' 5'' (5.1m x 5.3m)      |                                                                                                                                                                                             |