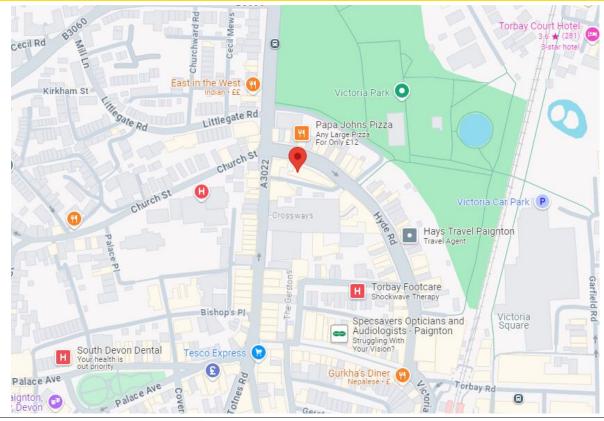

#### LOCATION

The property is located on the southern side of Hyde Road, close to junction with Torquay Road, in the heart of Paignton.

Hyde Road is the main one way traffic throughfare linking incoming traffic from Torquay Road to the retail areas of Victoria Street and Torbay Road.

This gives the shop excellent passing traffic and pedestrian flow, as well as great prominence and visibility; being on the corner of its block. Hyde Road is a popular and thriving edge of prime commercial area. Nearby occupiers include independent retailers, beauty operators, professional service operators and catering establishments.