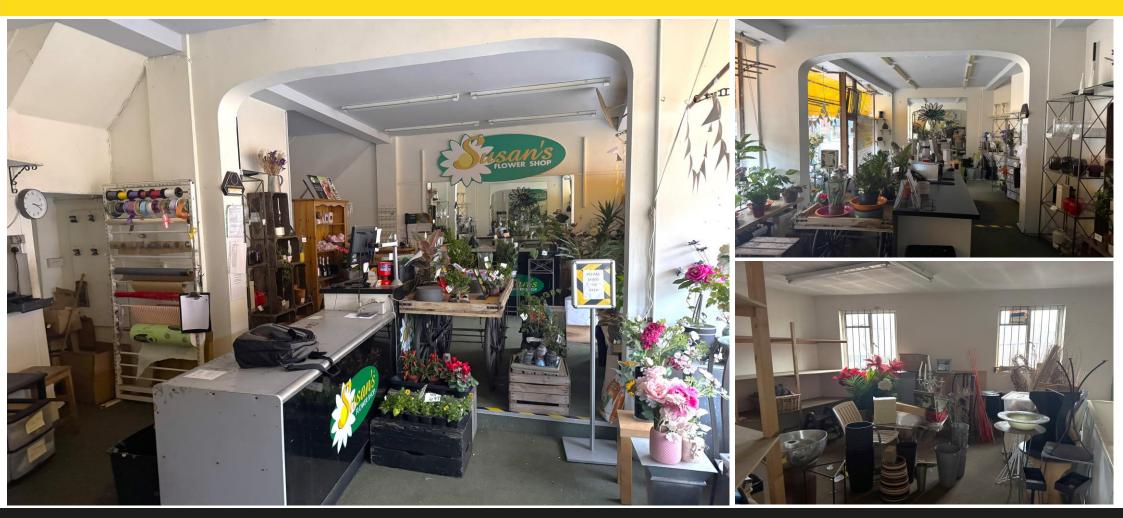

#### DESCRIPTION

The property comprises a ground floor retail unit, originally separate shops (numbers 12 & 14 respectively) now combined to create a large wide fronted retail space. The property could be returned into two shops as they both have separate utilities.

The property has an impressive 12m road frontage, making it very visible. Upstairs are ancillary storage rooms.

Ref No: 5075

£150,000 Freehold

Paignton, Devon, TQ4 5BN

| The accommodation briefly comprises:-                 | <b>Plus</b> 17' 6'' x 8' 10'' (5.33m x 2.7m)                                                                                                                                                |
|-------------------------------------------------------|---------------------------------------------------------------------------------------------------------------------------------------------------------------------------------------------|
| <b>FRONTAGE</b><br>39' 4'' (12m)                      | <b>TENURE</b><br>The property is For Sale Freehold with Vacant Possession.                                                                                                                  |
| INTERNAL AREA<br>58m² (625 sq ft)                     | <b>BUSINESS RATES</b><br>2023 List: £7,600.                                                                                                                                                 |
| <b>MAX SHOP DEPTH</b><br>14' 9'' (4.5m)               | Please note this is not Rates Payable. Qualifying Small Businesses will be eligible for 100% Rate Relief and Qualifying Retail Businesses will also be eligible for extended retail relief. |
| WC<br>Door to rear.                                   | UTILITIES<br>The property has mains electricity and water.                                                                                                                                  |
| Stairs lead to:-                                      | Services have not been tested.                                                                                                                                                              |
| FIRST FLOOR                                           |                                                                                                                                                                                             |
| <b>OVER 14</b><br>17' 9'' x 16' 5'' (5.4m x 5m) (max) | <b>LEGAL COSTS</b><br>Each party are to bear their own legal costs incurred in any transaction.                                                                                             |
| WC                                                    | EPC RATING D                                                                                                                                                                                |
| To rear.                                              | VIEWING                                                                                                                                                                                     |
| OVER 12                                               | Viewing can be arranged by prior appointment with the Sole Agents, Bettesworths. Tel. 01803 212021.                                                                                         |
| <b>ROOM 1</b><br>16' 9'' x 17' 5'' (5.1m x 5.3m)      |                                                                                                                                                                                             |