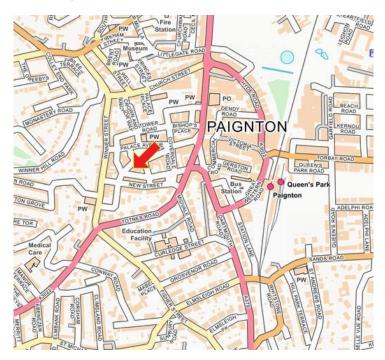

#### LOCATION

Located on the corner of Palace Avenue and Winner Street, the property occupies a visible position, opposite the Co-op convenience store and just up from the Palace Theatre.

Palace Avenue is a busy secondary trading location, with a variety of independent retailers and service providers. Connecting the upper residential areas of Paignton to the Town Centre, it's a popular trading position.