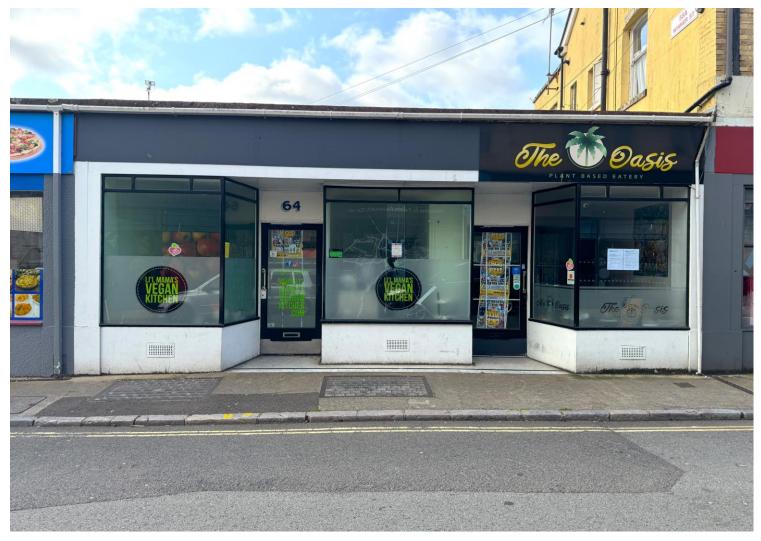

# 64-66 Palace Avenue

Ref No: 4999

Paignton, Devon, TQ3 3HF

#### LOCATION

Located on the corner of Palace Avenue and Winner Street, the property occupies a visible position, opposite the Co-op convenience store and just up from the Palace Theatre.

Palace Avenue is a busy secondary trading location, with a variety of independent retailers and service providers. Connecting the upper residential areas of Paignton to the Town Centre, it's a popular trading position.

#### DESCRIPTON

The property offers a great opportunity to acquire a town centre freehold, either for investment purposes or for an owner occupier.

The units are currently connected to form one larger premises and historically they have been let to one tenant together.