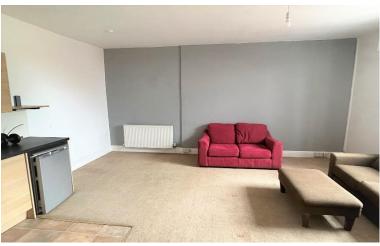

## **MAIN TRADE AREA**

A light and airy, spacious refurbished trading space which is divided into two distinct areas although interconnecting. Feature centrally positioned oak bar servery with fireplaces with wood burner on both sides (not operational).