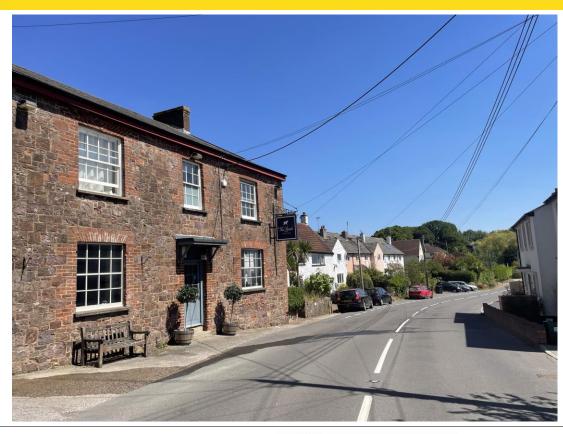

## LOCATION

Situated on a main road in a stunning rural location, the Lamb Inn is situated just 7 miles from Exeter city centre, making this a popular destination pub frequented by locals and tourist alike.

## **DESCRIPTION**

The Lamb Inn is traditionally built of stone and render. The Inn has been tastefully extended retaining many of the original features. The original building is over 200 years old and has been trading since the 1700's.