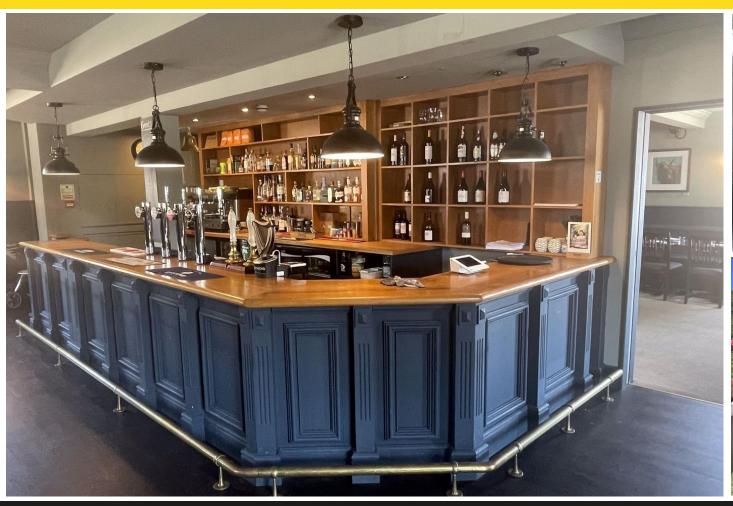

## **MAIN TRADE AREA**

A light and airy, spacious refurbished trading space which is divided into two distinct areas although interconnecting. Feature centrally positioned oak bar servery with fireplaces with wood burner on both sides (not operational).