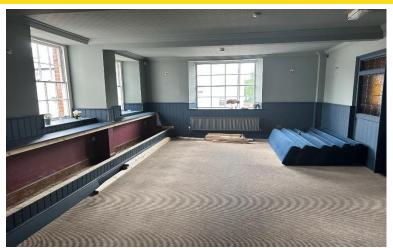

## **MAIN TRADE AREA**

A light and airy, spacious refurbished trading space which is divided into two distinct areas although interconnecting. Feature centrally positioned oak bar servery with fireplaces with wood burner on both sides (not operational).