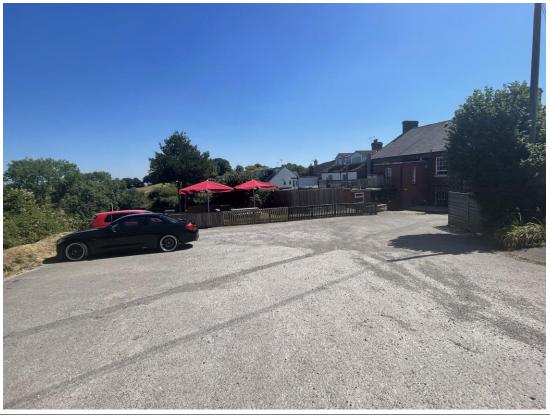

#### **OUTSIDE TRADE PATIO**

Enclosed area with traditional pub benches.

## **PRIVATE GARDEN**

Lawned and fully enclosed with elevated countryside views.

**STORAGE SHED** 

## **CAR PARK**

With 2 access points and accommodating approximately 20 vehicles to the rear and side of the property.