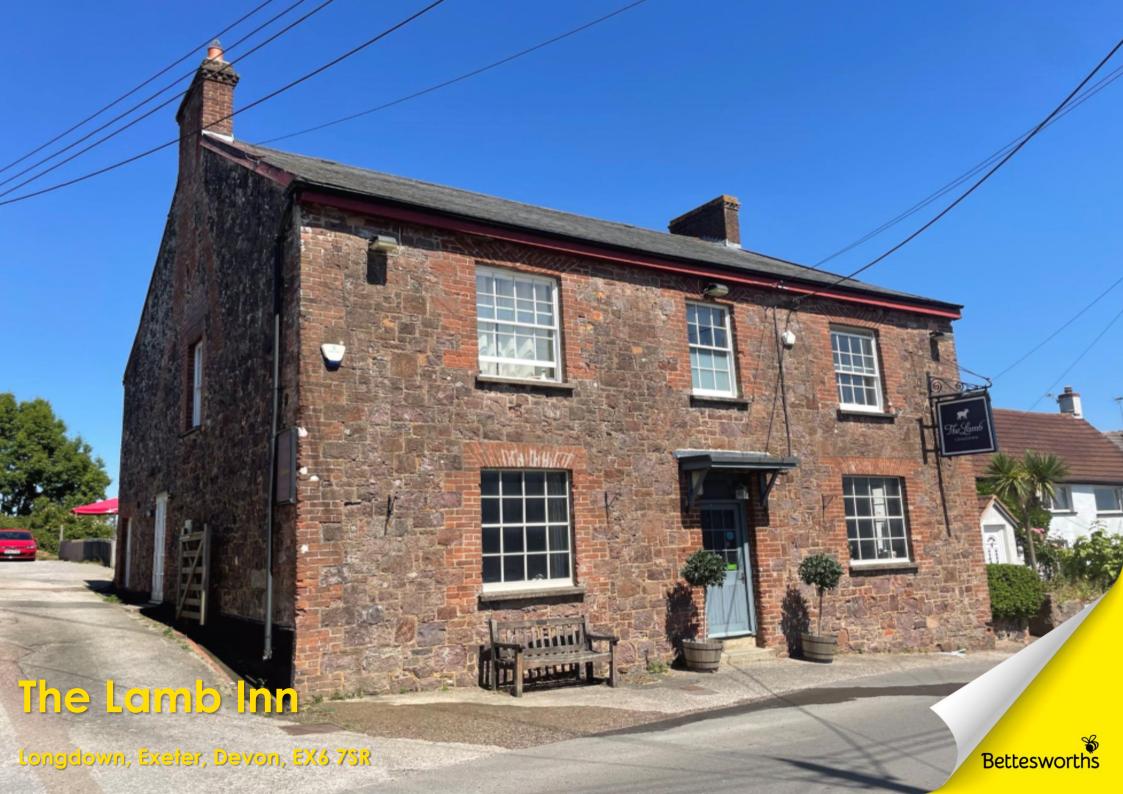

Longdown, Exeter, Devon, EX6 7SR

17th Century Country Freehouse Only 4 Miles from Exeter
Substantial Freehold Property with 2 Sets of Owner's Accommodation (Both Self-Contained)
2 Beautifully Presented Interlinking Trade Areas, circa 40 Covers
Outbuildings and Storage Space
Recently Closed – Has to be seen to be Appreciated

## **DESCRIPTION**

The Lamb Inn is traditionally built of stone and render. The Inn has been tastefully extended retaining many of the original features. The original building is over 200 years old and has been trading since the 1700's.

Ref No: 4995

Offers in Excess of £430,000 Freehold

Longdown, Exeter, Devon, EX6 7SR

The accommodation briefly comprises:-