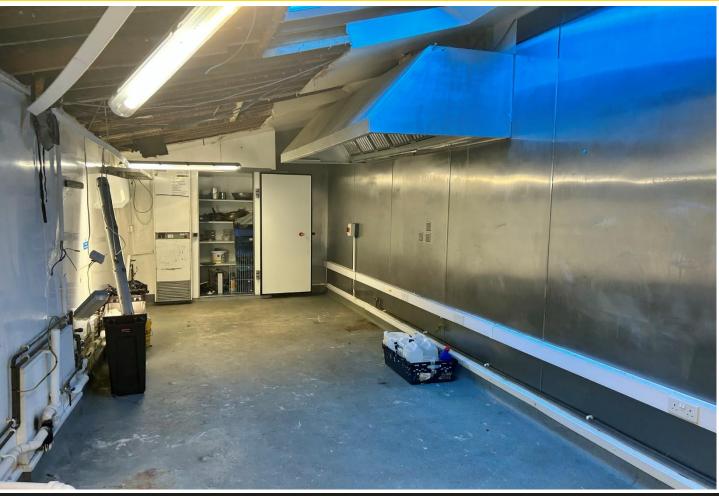

### **COMMERCIAL KITCHEN**

With full extraction and stainless steel/uPVC clad wells. Non-slip flooring. Walk in fridge.