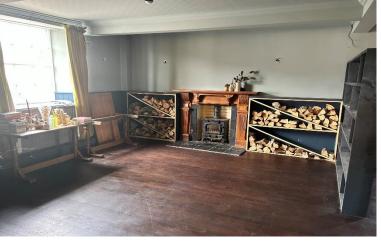

## **MAIN TRADE AREA**

A light and airy, spacious refurbished trading space which is divided into two distinct areas although interconnecting. Feature centrally positioned oak bar servery with fireplaces with wood burner on both sides (not operational).