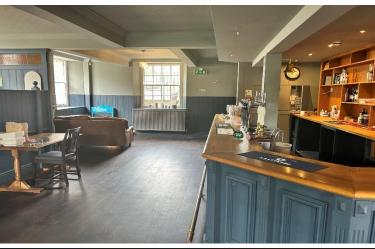

## **MAIN TRADE AREA**

A light and airy, spacious refurbished trading space which is divided into two distinct areas although interconnecting. Feature centrally positioned oak bar servery with fireplaces with wood burner on both sides (not operational).