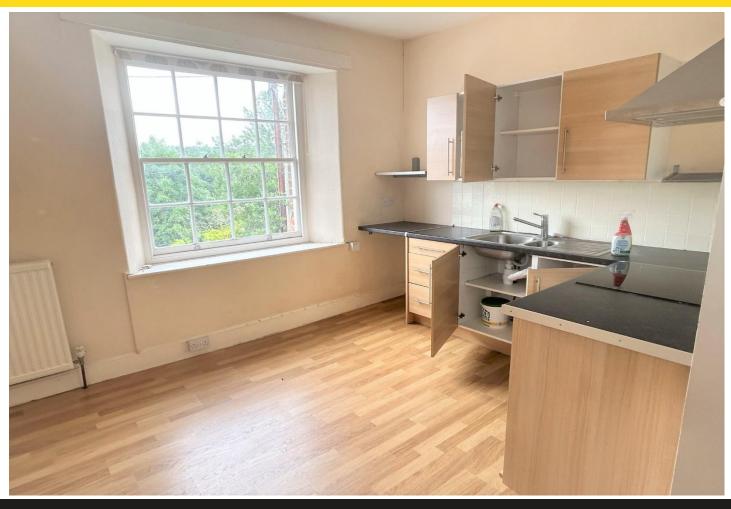

## KITCHEN AREA

With fitted beech wall and base domestic kitchen units. Electric cooking facilities.

## **OPEN PLAN DINING/KITCHEN AREA**

Beech fitted wall and base units with black laminated worktops. Electric cooking facilities.