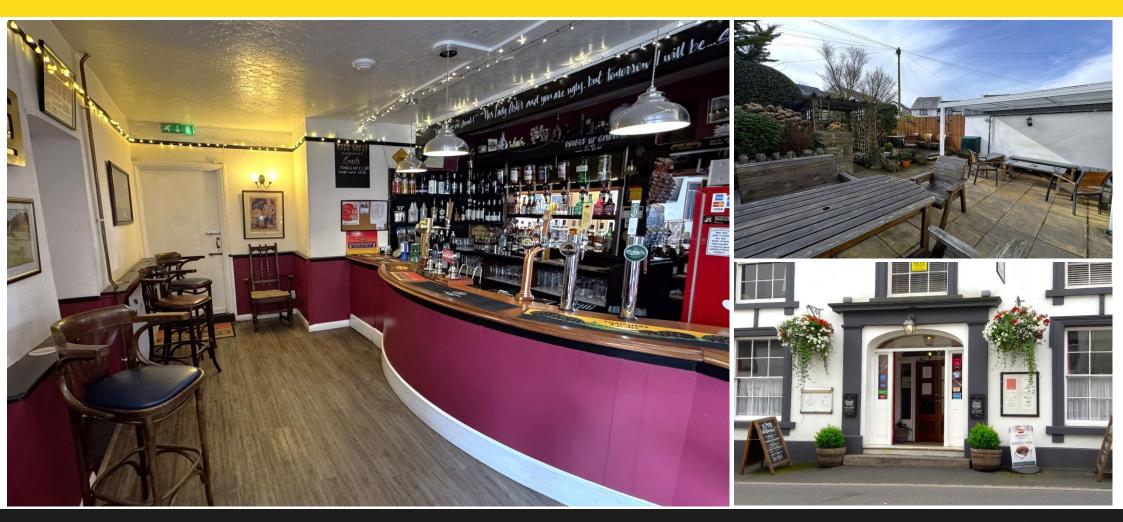

### DESCRIPTION

The Kings Arms is a distinguished Grade II Listed property, reflecting the classic architectural charm of the region. This substantial building spans two floors and is situated within the town's conservation area. To the rear of the property is a pretty enclosed beer garden. The centre at Buckfasteligh has been renovated extensively in recent years and has become increasingly popular, enhanced by its easy of access to the A38. The property is within Dartmoor National Park and some of the most beautiful parts of the Moor are only a few miles distant. The property boasts two spacious bar areas, with original character features, a well equipped commercial kitchen and a further private dining room. Outside is a sheltered, private beer garden which has been beautifully landscaped and is perfect for alfresco dining during the summer months. The upper floors contained three superior en-suite letting rooms/suites, although are currently unused. There is very nicely appointed owner's accommodation to the side, including its own domestic kitchen.

### LOUNGE BAR

Substantial room which is part carpeted, part laminate flooring with centrally positioned fireplace and doors to the beer garden. Curved timber topped bar servery situated to the far end of the room and shared with the public bar. Back bar shelving with optics.

### PUBLIC BAR

Situated to the right hand side of the main entrance with centrally positioned pool table, wall mounted darts board, fireplace with electric cast iron fire and main timber topped bar servery. Carpeted.