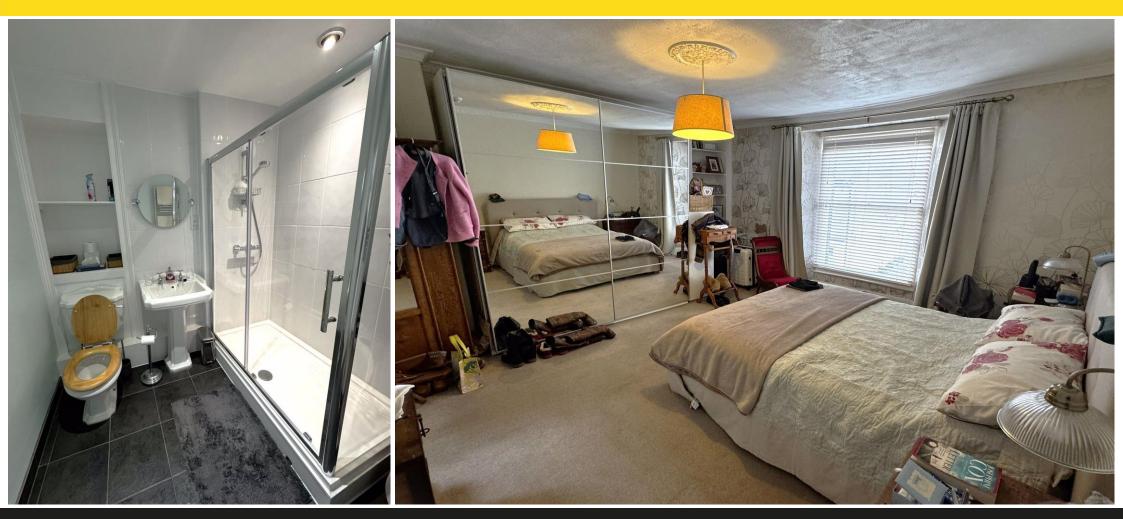

### **DOUBLE & SINGLE SUITE**

Arranged as a double room with single room off and separate bathroom, which has been refurbished with walk-in shower, wash hand basin and WC with tiled floor and walls.

### STORE ROOM

DOUBLE ROOM With en-suite shower room with shower, wash hand basin and WC.

### MASTER BEDROOM EN-SUITE

With walk-in shower, WC and wash hand basin. (2 door entrance).