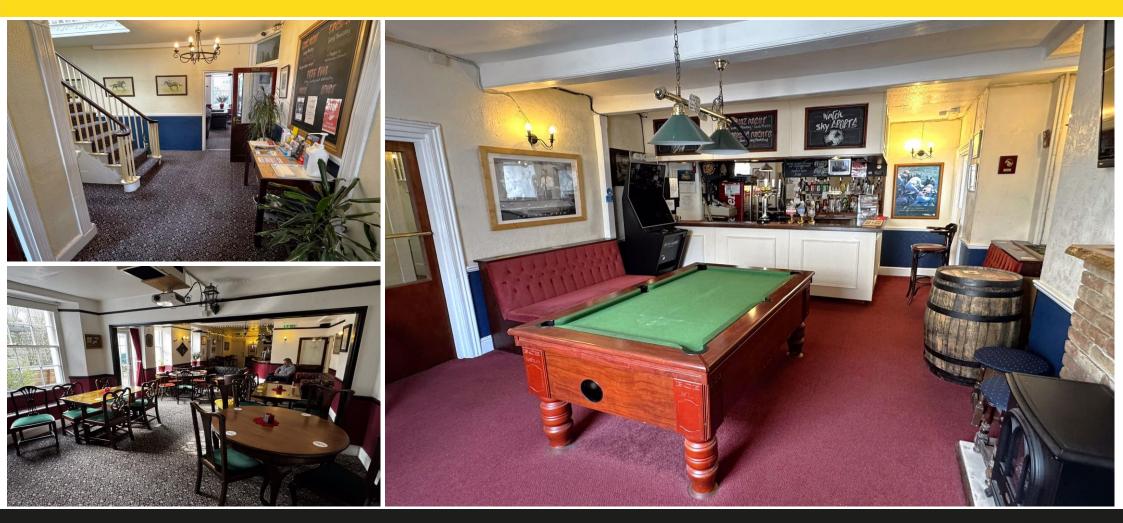

#### **STUNNING CHARACTER HALLWAY** With grand central staircase. Leading to:-

### LOUNGE BAR

Substantial room which is part carpeted, part laminate flooring with centrally positioned fireplace and doors to the beer garden. Curved timber topped bar servery situated to the far end of the room and shared with the public bar. Back bar shelving with optics.

### PUBLIC BAR

Situated to the right hand side of the main entrance with centrally positioned pool table, wall mounted darts board, fireplace with electric cast iron fire and main timber topped bar servery. Carpeted.