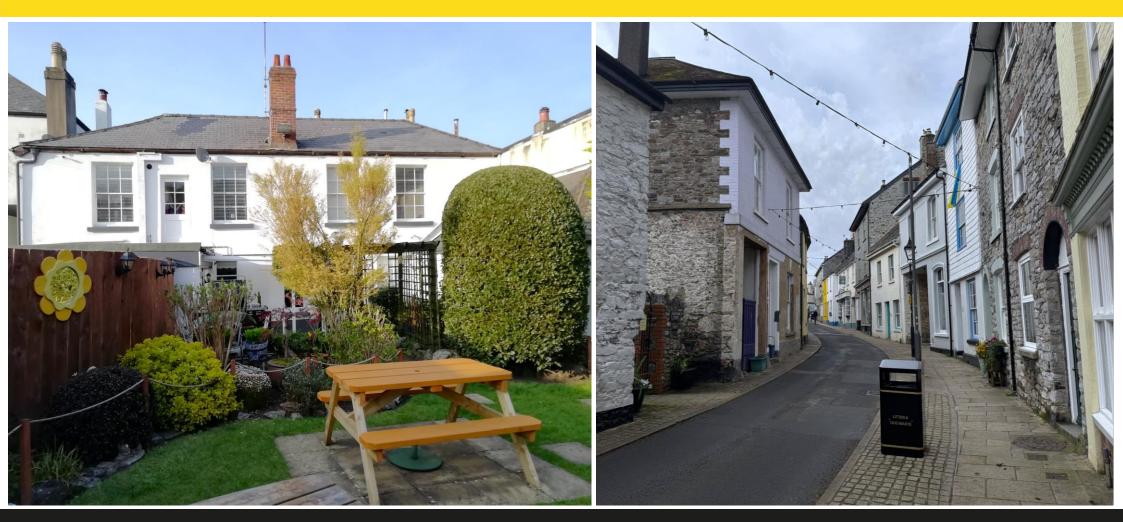

#### OUTSIDE

A beautifully presented and enclosed sheltered beer garden, accessed from double doors from the main lounge bar. Patio area with seating at a range of outside garden furniture and shelter to one corner.

Leading through to beer garden with sunny aspect and seating for circa 20+ at five traditional pub benches.