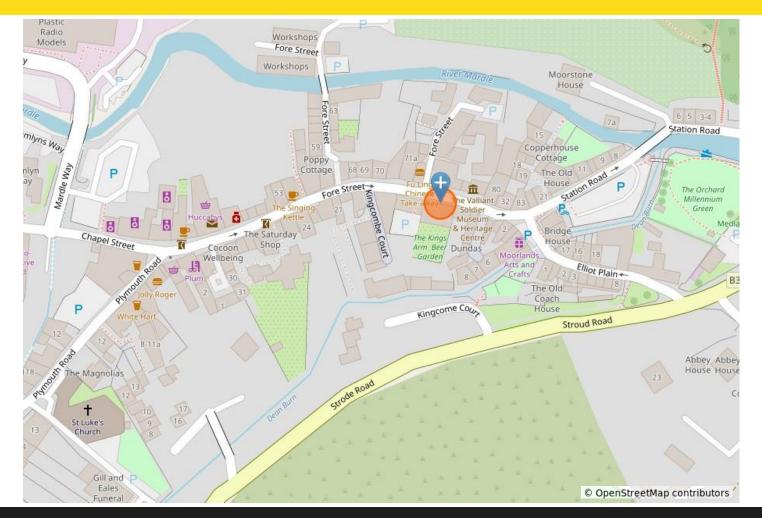

### LOCATION

The Kings Arms enjoys a prime position on Fore Street, the main thoroughfare in Buckfastleigh, a historic market town situated on the edge of Dartmoor National Park. This charming town is a hub for tourism, attracting visitors' year round who come to explore the Moors, stunning landscapes, the famous Buckfast Abbey and nearby attractions such as the South Devon Railway and the Dartmoor Otter Sanctuary. Buckfastleigh is ideally positioned just off the A38 Devon Expressway, a major arterial route linking Exeter and Plymouth, making it easily accessible with both locals and tourists. The town is well served by public transport, with Totnes Railway Station only a short drive away, offering direct services to London Paddington and the wider UK rail network. Dartmoor National Park, with its vast open spaces, rugged tors and scenic trails is a significant draw for outdoor enthusiast, walkers, cyclist and nature lovers. As one of the key entry points to Dartmoor, Buckfastleigh benefits from high visitor footfall, making The Kings Arms and excellent opportunity for an enterprising operator to tap into both the local community and the thriving tourism market.