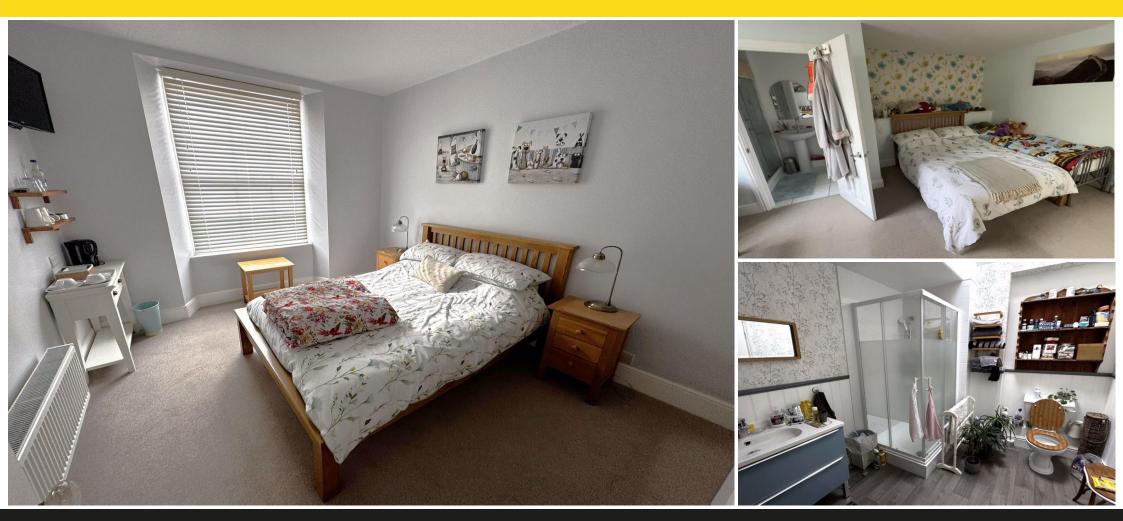

### **DOUBLE & SINGLE SUITE**

Arranged as a double room with single room off and separate bathroom, which has been refurbished with walk-in shower, wash hand basin and WC with tiled floor and walls.

### STORE ROOM

DOUBLE ROOM With en-suite shower room with shower, wash hand basin and WC.

### **DOUBLE BEDROOM**

### **OWNER'S ACCOMMODATION**

A very well appointed apartment with:-

### MASTER BEDROOM EN-SUITE

With walk-in shower, WC and wash hand basin. (2 door entrance).