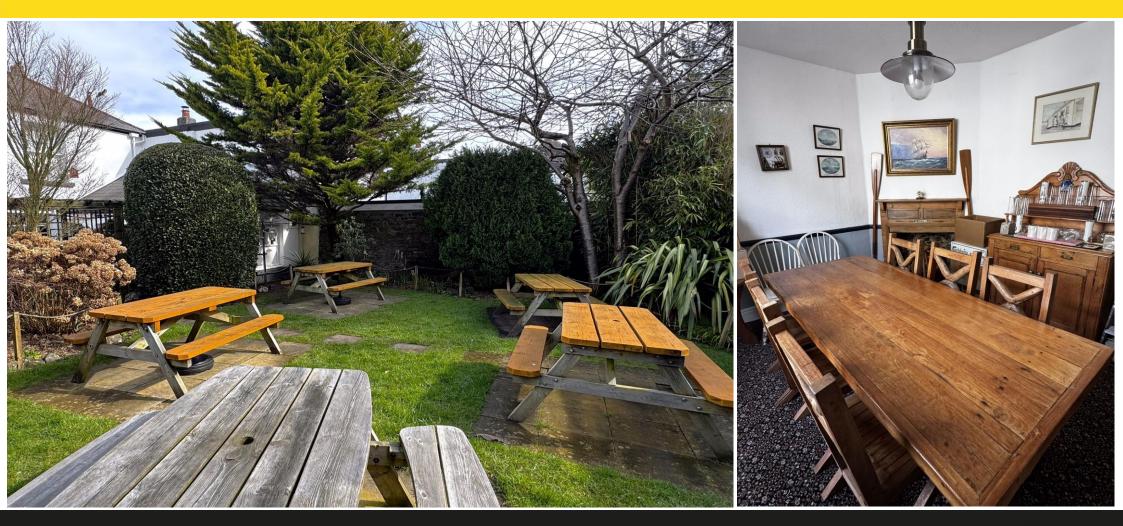

#### OUTSIDE

A beautifully presented and enclosed sheltered beer garden, accessed from double doors from the main lounge bar. Patio area with seating at a range of outside garden furniture and shelter to one corner.

Leading through to beer garden with sunny aspect and seating for circa 20+ at five traditional pub benches.

### PRIVATE DINING ROOM

Situated to the other side of the hallway with centrally positioned, large rustic timber table and seating for 8 people. Tastefully decorated and carpeted.