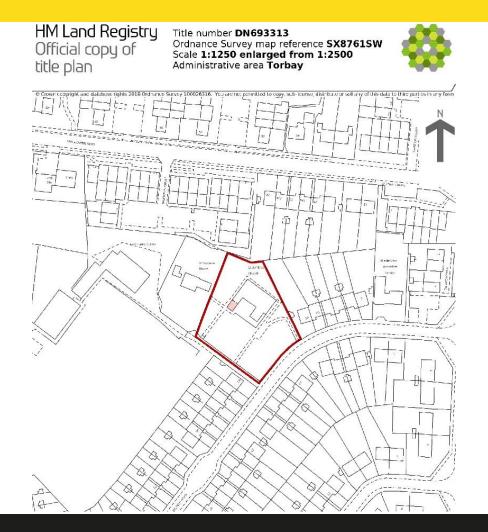

### Former Chapel Premises (with Ancillary Rooms) on a Large Plot Buildings Extending to Approx. 3,750 sq ft - Total Plot Approx. 2,300m<sup>2</sup> (0.56 Acres) Situated in a Central Densely Populated Residential Area Suitable for Many Continued Community Type Uses or Possible Redevelopment (Subject to Planning) For Sale by Informal Tender: Offers Sought by 12pm (Noon) on Friday 18th October 2024

The site is accessed directly from the north side of Belfield Road to a level carpark for approximately 12 vehicles. The remainder of the site is mainly lawned and garden - slightly raised from road level and gently sloping north to south. There is an electrical sub station to the rear of the property.