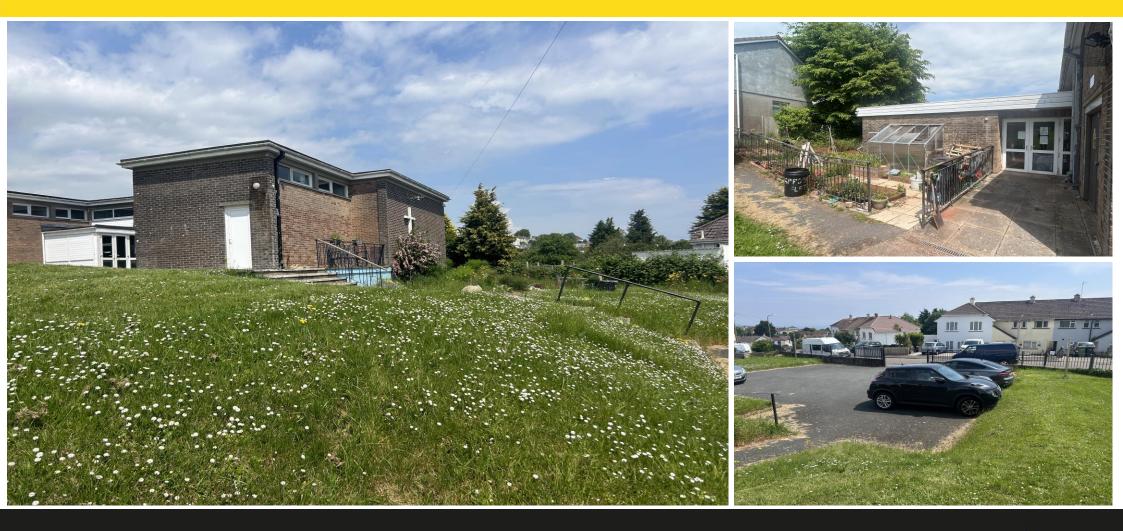

#### LOCATION

St. Boniface Church is located on Belfield Road, a street of residential properties in the Foxhole/Kings Ash area of Paignton, South Devon. This suburban residential area is densely populated and well served by local amenities. Adjacent to the site is the Foxhole Community Centre and Kings Ash Academy.

The main arterial (ring road) route of the A380 is less than a quarter of a mile distant. Paignton town centre is approximately one mile away.

The former St. Boniface Church is a block and brick built flat roof chapel premises with associated ancillary parish rooms, constructed in the 1960's.

The site is accessed directly from the north side of Belfield Road to a level carpark for approximately 12 vehicles. The remainder of the site is mainly lawned and garden - slightly raised from road level and gently sloping north to south. There is an electrical sub station to the rear of the property.

The southwestern boundary of the property runs adjacent to the pedestrian access to the Foxhole Community Centre and adjacent playing field.

Ref No: 5013