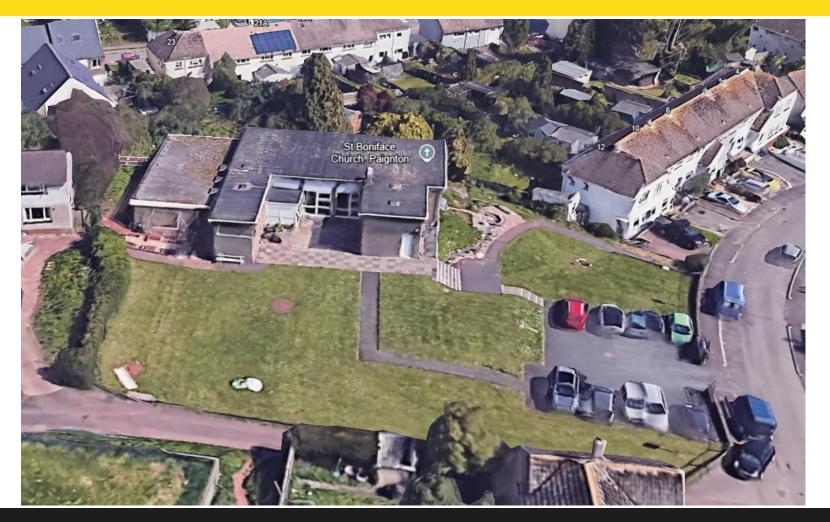

#### LOCATION

St. Boniface Church is located on Belfield Road, a street of residential properties in the Foxhole/Kings Ash area of Paignton, South Devon. This suburban residential area is densely populated and well served by local amenities. Adjacent to the site is the Foxhole Community Centre and Kings Ash Academy.

The site is accessed directly from the north side of Belfield Road to a level carpark for approximately 12 vehicles. The remainder of the site is mainly lawned and garden - slightly raised from road level and gently sloping north to south. There is an electrical sub station to the rear of the property.

The southwestern boundary of the property runs adjacent to the pedestrian access to the Foxhole Community Centre and adjacent playing field.

Ref No: 5013