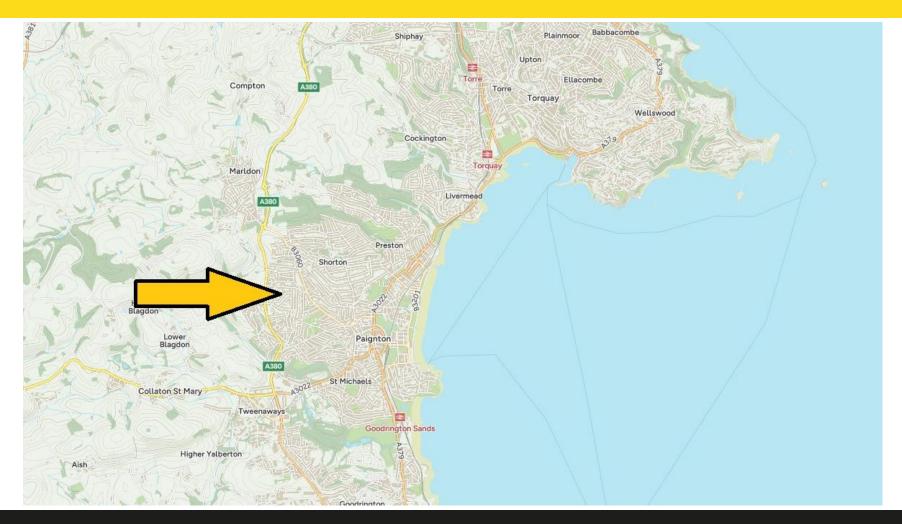

#### LOCATION

St. Boniface Church is located on Belfield Road, a street of residential properties in the Foxhole/Kings Ash area of Paignton, South Devon. This suburban residential area is densely populated and well served by local amenities. Adjacent to the site is the Foxhole Community Centre and Kings Ash Academy.

The main arterial (ring road) route of the A380 is less than a quarter of a mile distant. Paignton town centre is approximately one mile away.

The former St. Boniface Church is a block and brick built flat roof chapel premises with associated ancillary parish rooms, constructed in the 1960's.