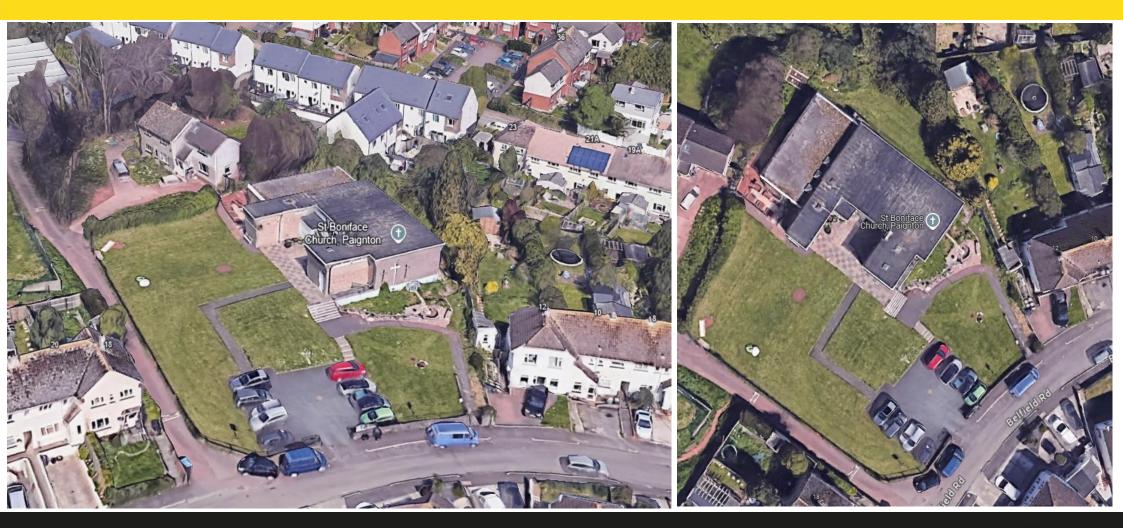

#### LOCATION

St. Boniface Church is located on Belfield Road, a street of residential properties in the Foxhole/Kings Ash area of Paignton, South Devon. This suburban residential area is densely populated and well served by local amenities. Adjacent to the site is the Foxhole Community Centre and Kings Ash Academy.

The site is accessed directly from the north side of Belfield Road to a level carpark for approximately 12 vehicles. The remainder of the site is mainly lawned and garden - slightly raised from road level and gently sloping north to south. There is an electrical sub station to the rear of the property.

The southwestern boundary of the property runs adjacent to the pedestrian access to the Foxhole Community Centre and adjacent playing field.

Ref No: 5013