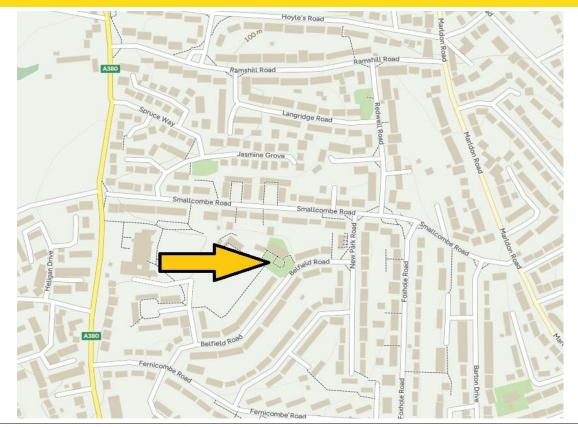

#### LOCATION

St. Boniface Church is located on Belfield Road, a street of residential properties in the Foxhole/Kings Ash area of Paignton, South Devon. This suburban residential area is densely populated and well served by local amenities. Adjacent to the site is the Foxhole Community Centre and Kings Ash Academy.

The site is accessed directly from the north side of Belfield Road to a level carpark for approximately 12 vehicles. The remainder of the site is mainly lawned and garden - slightly raised from road level and gently sloping north to south. There is an electrical sub station to the rear of the property.

The southwestern boundary of the property runs adjacent to the pedestrian access to the Foxhole Community Centre and adjacent playing field.

Ref No: 5013