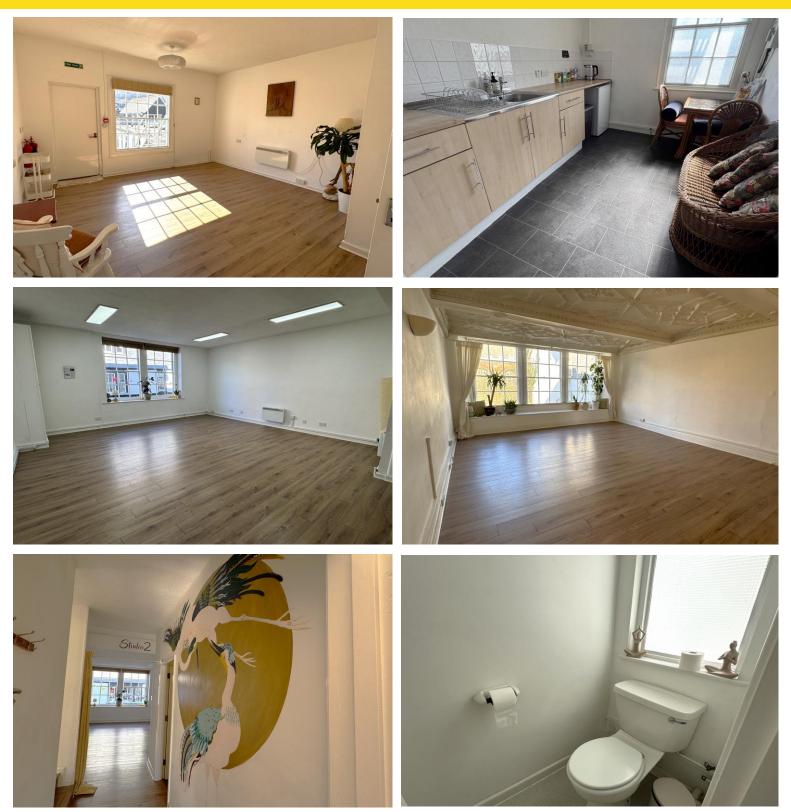

#### DESCRIPTION

The First-Floor office is accessed via an entrance off of High Street. The entrance leads into a communal hallway and staircase which is shared with the second and third floor occupiers. Internally the office is divided into three good sized offices with the benefit of an additional storage room, ladies & gent's toilets and a kitchenette. The office has been maintained to a good level, with a modern fit out and is ready for immediate occupation.

The accommodation briefly comprises:-

HALLWAY Doors leading to:-

**OFFICE 1** 20' 4" x 15' 1" (6.2m x 4.6m)

**OFFICE 2** 21' 0" x 18' 4" (6.4m x 5.6m)

**OFFICE 3** 16' 5" x 14' 5" (5.0m x 4.4m)

**STORE ROOM** 11' 10" x 6' 3" (3.6m x 1.9m)

**KITCHENETTE** 10' 6" x 7' 10" (3.2m x 2.4m)