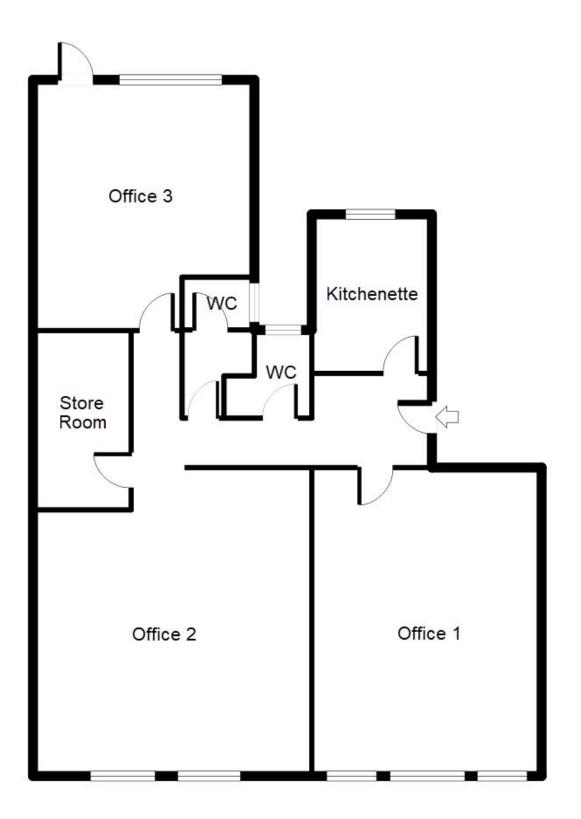

#### DESCRIPTION

The First-Floor office is accessed via an entrance off of High Street. The entrance leads into a communal hallway and staircase which is shared with the second and third floor occupiers. Internally the office is divided into three good sized offices with the benefit of an additional storage room, ladies & gent's toilets and a kitchenette. The office has been maintained to a good level, with a modern fit out and is ready for immediate occupation.

The accommodation briefly comprises:-

HALLWAY Doors leading to:-

**OFFICE 1** 20' 4" x 15' 1" (6.2m x 4.6m)

**OFFICE 2** 21' 0" x 18' 4" (6.4m x 5.6m)

**OFFICE 3** 16' 5" x 14' 5" (5.0m x 4.4m)

**STORE ROOM** 11' 10" x 6' 3" (3.6m x 1.9m)

**KITCHENETTE** 10' 6" x 7' 10" (3.2m x 2.4m)

#### LADIES & GENTS WCS