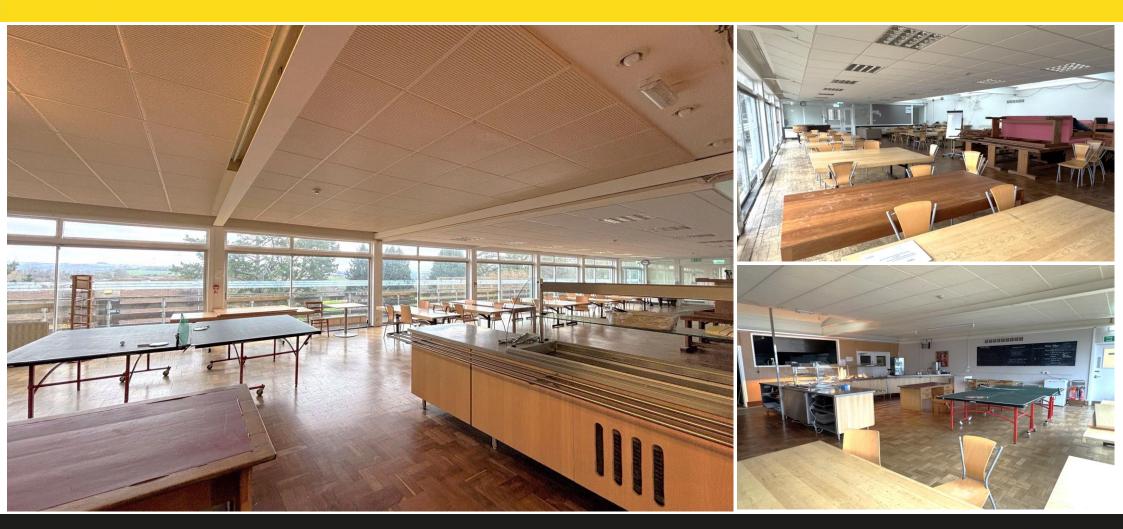

The estate offers a range of on-site amenities, including a welcoming café serving locally sourced food and drinks. Additionally, tenants benefit from access to beautiful gardens and walking trails, creating a peaceful and stimulating work environment. The estate also hosts cultural events, workshops and networking opportunities, enhancing the sense of community among businesses and professionals.