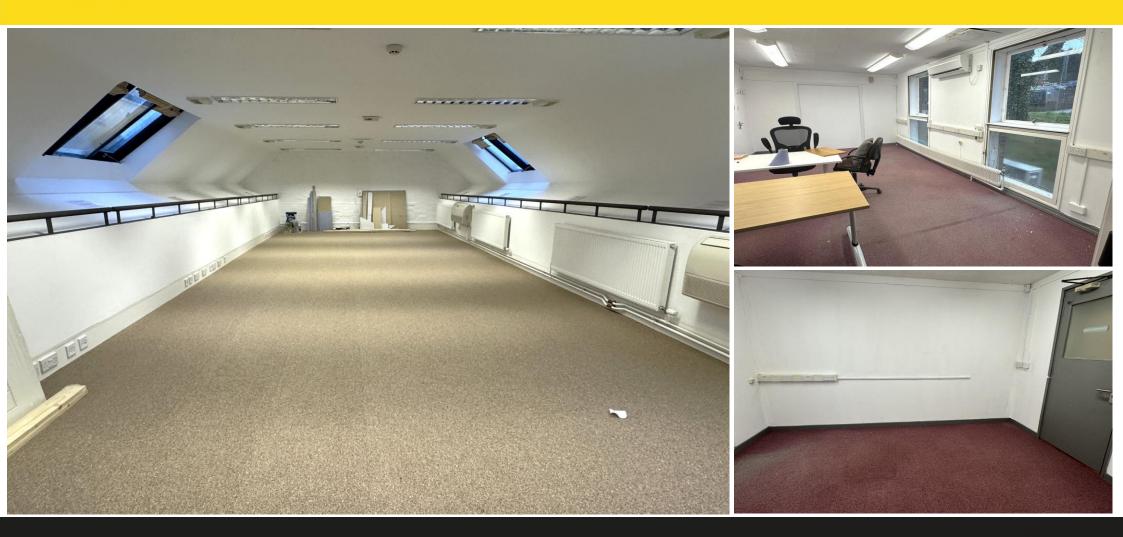

#### ATTIC ROOM, THE GRANARY

Located in a modern serviced block, the Attic Room benefits from dormer windows that provide ample natural light. The clean, modern fit-out creates a pleasant and professional working environment, making it an ideal space for a small to mediumsized business. The office benefits from shared meeting rooms and kitchenette.

- Size: 536 sq ft.
- Rent: £5,252.80 per annum.
- Service Charge: £6,432.00 per annum.