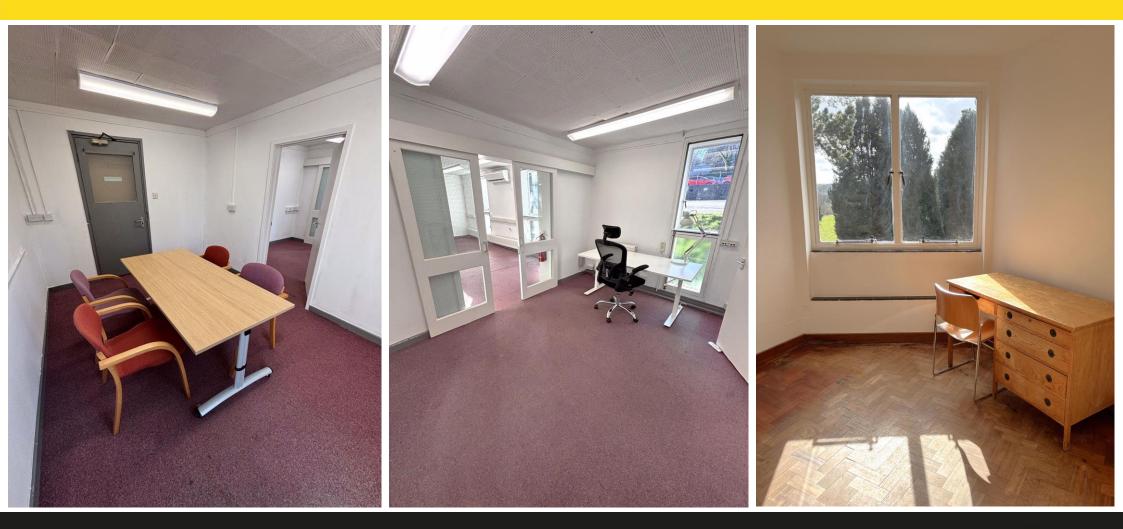

#### ROOM 6, HIGHER CLOSE COMPLEX

A versatile office space situated within the Higher Close Complex. The space is arranged as a three room suite with double doors, allowing it to be opened up into a larger working area or split apart for meetings or to create private work areas.

- Size: 452 sq ft.
- Rent: £4,429.60 per annum.
- •Service Charge: £5,424.00 per annum.