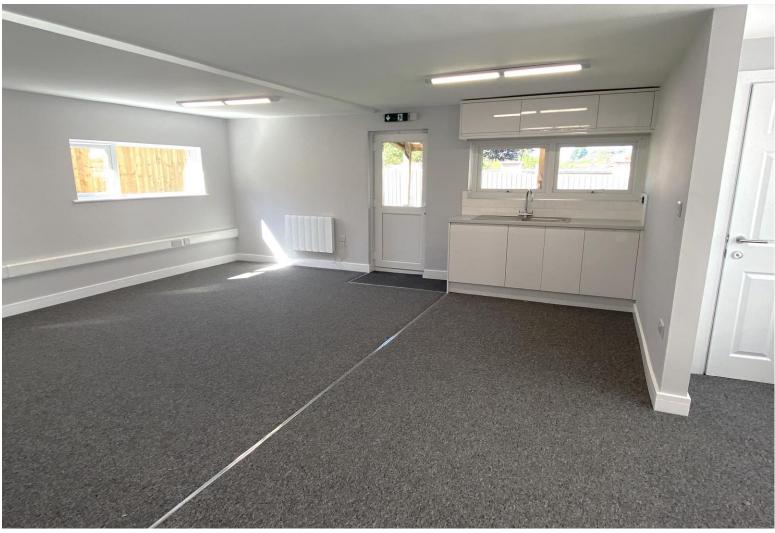

#### **DESCRIPTION**

The annexe is a detached single storey building, at the rear of Pendeen Accountant's offices. The annexe has been renovated to become a high specification, modern office. The space is comprising of an open plan office area, with a fitted kitchenette and WC. The annexe has independent access and one allocated parking space.

#### **OFFICE**

21' 6" x 19' 0" (6.55m x 5.80m)

An open plan style office, smartly presented in neutral tones with grey carpets, white walls, and LED lighting. Electric and internet ports are distributed around the space via wall mounted trunking. The office benefits from a fitted Kitchenette with sink and drainer, wall hung cupboards and built in fridge.