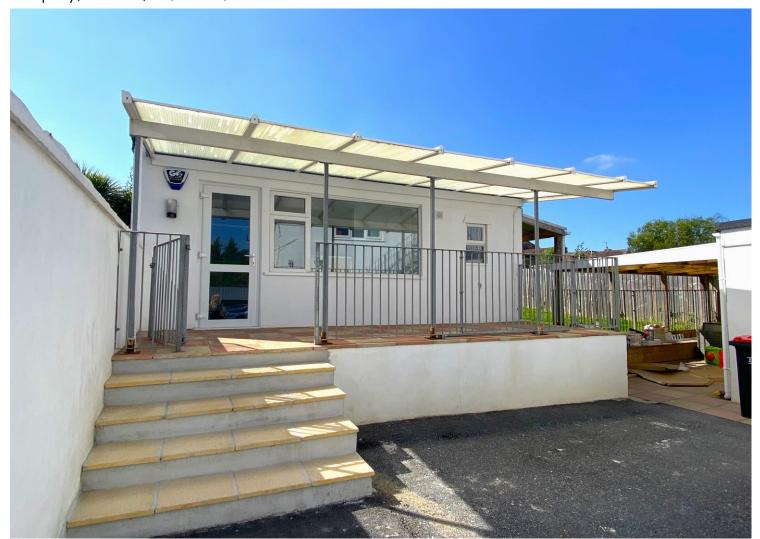

#### **DESCRIPTION**

The annexe is a detached single storey building, at the rear of Pendeen Accountant's offices. The annexe has been renovated to become a high specification, modern office. The space is comprising of an open plan office area, with a fitted kitchenette and WC. The annexe has independent access and one allocated parking space.

#### **PARKING**

The office comes with one parking space on the front drive of the property. Additional free parking is also available on neighbouring roads.