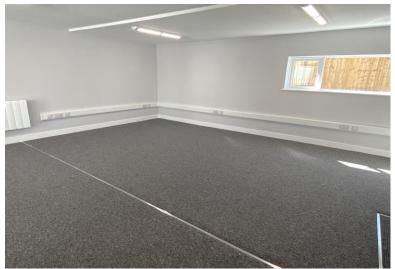

#### **OFFICE**

21' 6" x 19' 0" (6.55m x 5.80m)

An open plan style office, smartly presented in neutral tones with grey carpets, white walls, and LED lighting. Electric and internet ports are distributed around the space via wall mounted trunking. The office benefits from a fitted Kitchenette with sink and drainer, wall hung cupboards and built in fridge.