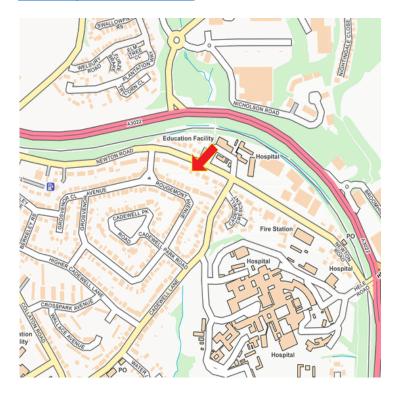

#### LOCATION

Situated on Newton Road, the property is in an excellent location to benefit from the main road network beginning with Riviera Way, leading to central Torquay, Hamlin Way leading to Paignton and Brixham and the South Devon Expressway leading to Newton Abbot, Exeter and the M5 beyond.