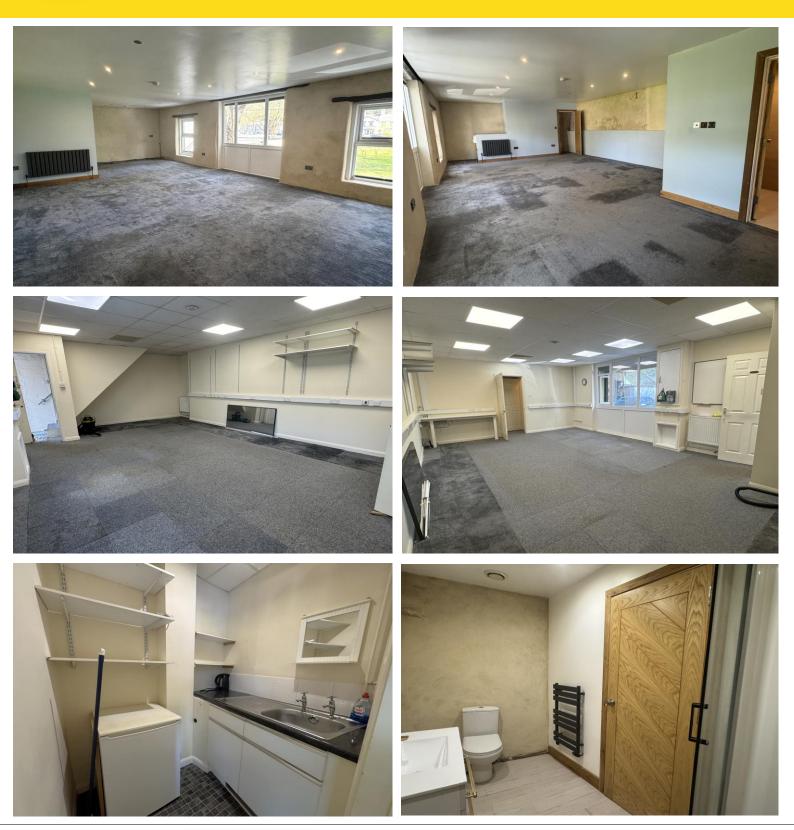

#### **GROUND FLOOR ENTRANCE LOBBY**

GROUND FLOOR 23' 3" x 14' 11" (7.09m x 4.55m) (max)

#### **KITCHENETTE & WC**

Housing gas boiler.

Stairs lead to:-

#### FIRST FLOOR

32' 7" x 16' 2" (9.92m x 4.94m) (max)

#### SHOWER ROOM

With new spec corner shower and WC.