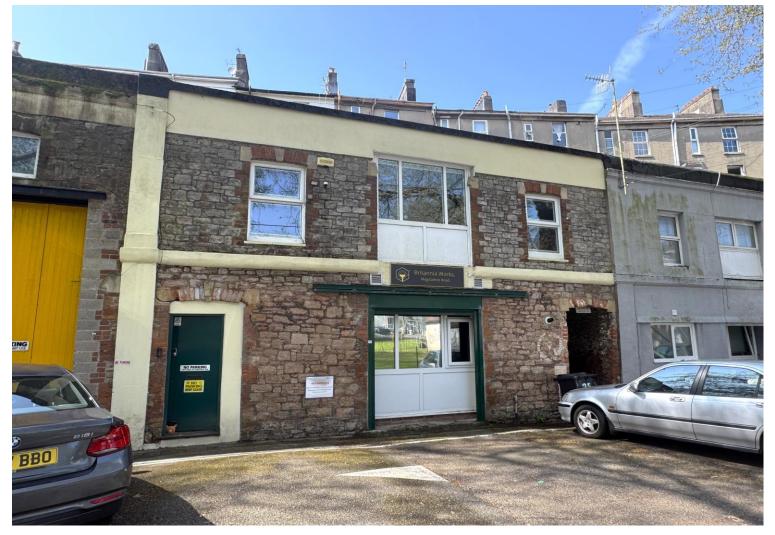

#### LOCATION

The property is located in Magdalene Road, an established commercial area in Torquay, close to the Town Centre. Its location is favoured by a number of independent service providers, car mechanics and other storage users.

#### DESCRIPTION

The property is currently arranged as offices on both ground and first floor but could also be used for light workshop or storage. A roller shutter on the ground floor provides extra security with a UPVC window frontage behind making the ground floor a pleasant working environment when the shutter is up.

The property benefits from gas central heating, 3 phase electricity and 3 dedicated parking spaces in front of the property.

The accommodation briefly comprises:-