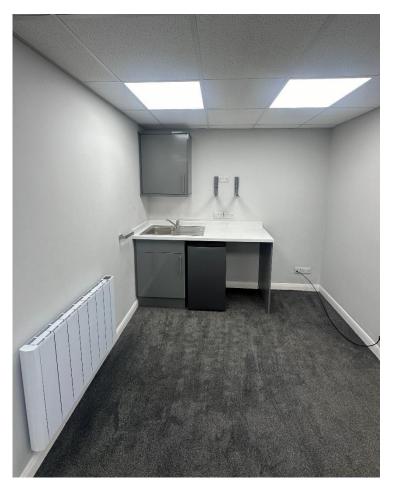

#### DESCRIPTION

An open plan office, located on the second floor of a prominent Town Centre property, the accommodation has recently been refurbished to a modern specification. This space features double-glazed windows that overlook the town centre, new electric heating and an electric hot water cylinder, suspended ceilings with LED panel lighting and a compact kitchenette.