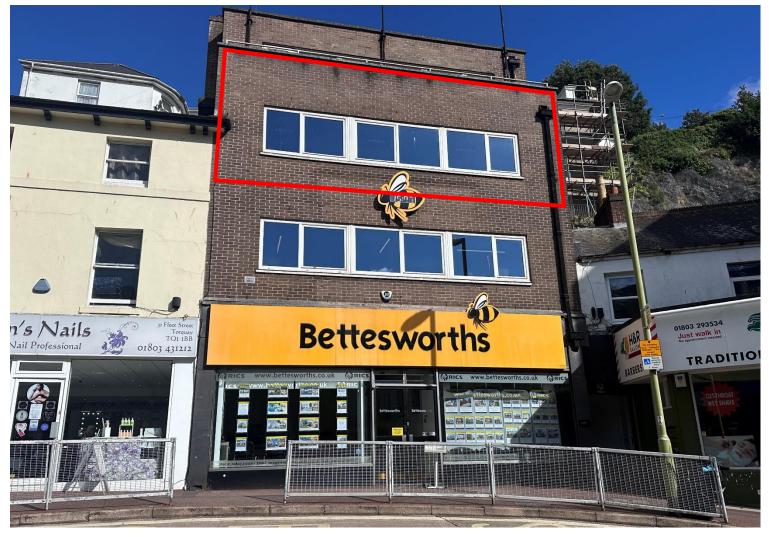

#### LOCATION

The office is prominently situated on the Old GPO roundabout at the connection of Union Street and Fleet Street, between Tesco Express and Costa. Just a short stroll from the Harbour and Torquay's main shopping high street, this location offers excellent bus routes for easy access to various parts of The Bay and towns in the surrounding area.

#### DESCRIPTION

An open plan office, located on the second floor of a prominent Town Centre property, the accommodation has recently been refurbished to a modern specification. This space features double-glazed windows that overlook the town centre, new electric heating and an electric hot water cylinder, suspended ceilings with LED panel lighting and a compact kitchenette.