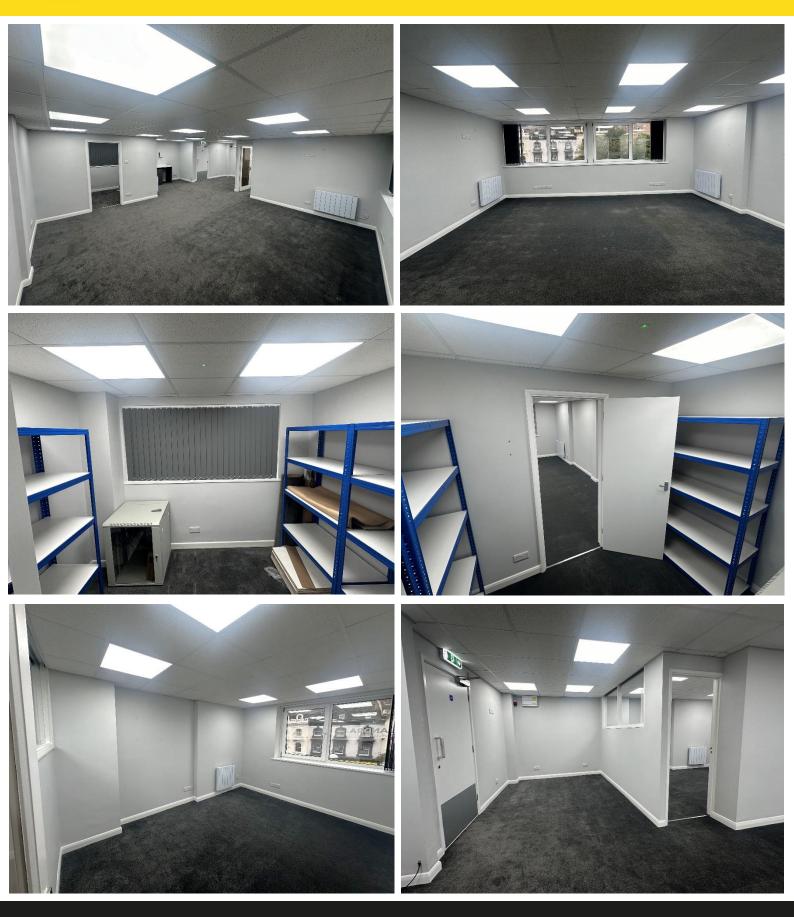

#### DESCRIPTION

An open plan office, located on the second floor of a prominent Town Centre property, the accommodation has recently been refurbished to a modern specification. This space features double-glazed windows that overlook the town centre, new electric heating and an electric hot water cylinder, suspended ceilings with LED panel lighting and a compact kitchenette.

#### **OPEN PLAN OFFICE**

42m<sup>2</sup> (452 sq ft)

## DIRECTOR'S OFFICE

8' 2'' x 6' 10'' (2.5m x 2.08m)

#### MEETING ROOM

9' 10" x 14' 1" (3.00m x 4.3m)