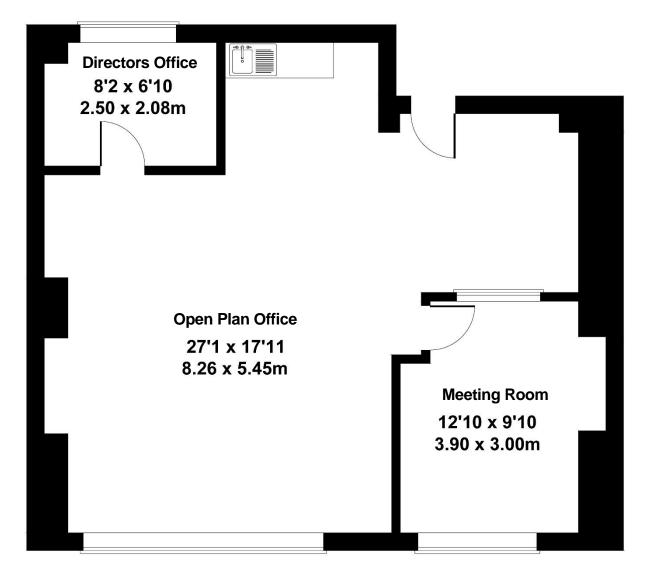

#### **OPEN PLAN OFFICE**

42m<sup>2</sup> (452 sq ft)

## DIRECTOR'S OFFICE

8' 2'' x 6' 10'' (2.5m x 2.08m)

#### MEETING ROOM

9' 10" x 14' 1" (3.00m x 4.3m)

### Interested in this property? T.01803 21 20 21 **bettesworths.co.uk**

Second Floor Office

29-30 Fleet Street, Torquay, Devon, TQ1 1BB

Interested in this property? T.01803 21 20 21 bettesworths.co.uk

Approximate Gross Internal Area 797 sq ft - 74 sq m

# SECOND FLOOR

Not to Scale. Produced by The Plan Portal 2024 For Illustrative Purposes Only.

www.bettesworths.co.uk 29/30 Fleet Street Torquay Devon TQ1 1BB

**IMPORTANT NOTE:** Messrs Bettesworths for themselves and for the vendors or lessors of this property whose agents they are give notice that: (i) the particulars are produced in good faith, are set out as a general guide only and do not constitute any part of a contract; (ii) no person in the employment of Messrs Bettesworths has any authority to make or give representation or warranty whatever in relation to this property. The fittings, equipment and services have not been tested by the agents.