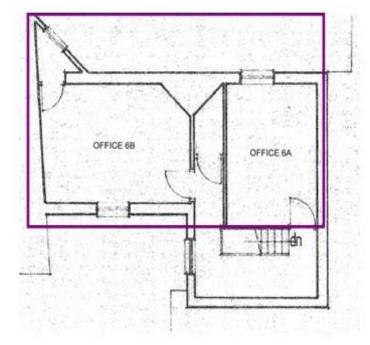

# SECOND FLOOR ZONE 6 OFFICE 6A 4.2m x 2.9m £170 PCM OFFICE 6B 4.7m x 3.4m £190 PCM

70-72 Abbey Road, Torquay, Devon, TQ2 5NH

www.bettesworths.co.uk 29/30 Fleet Street Torquay Devon TQ1 1BB

**IMPORTANT NOTE**: Messrs Bettesworths for themselves and for the vendors or lessors of this property whose agents they are give notice that: (i) the particulars are produced in good faith, are set out as a general guide only and do not constitute any part of a contract; (ii) no person in the employment of Messrs Bettesworths has any authority to make or give representation or warranty whatever in relation to this property. The fittings, equipment and services have not been tested by the agents.