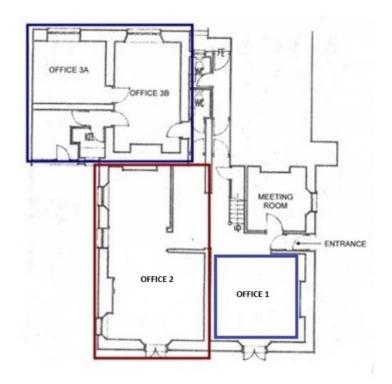

#### **GROUND FLOOR**

**ZONE 1** 

MEETING ROOM 3.3m x 3.3m FOC

WC AND KITCHENETTE

**ZONE 3** 

OFFICE 1 LET

OFFICE 2 £500 PCM

OFFICE SUITE 3

Office A 4.2m x 3.3m Office B 3.5m x 5.3m

**Kitchenette** 

70-72 Abbey Road, Torquay, Devon, TQ2 5NH