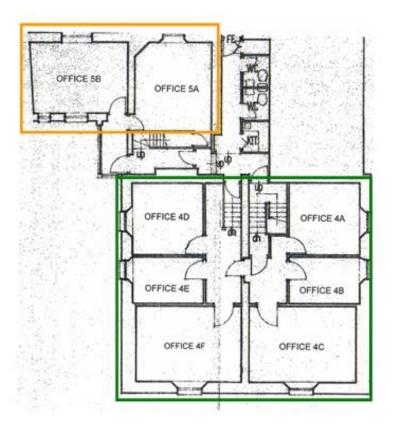

#### **FIRST FLOOR** WC AND KITCHENETTE **ZONE 4 OFFICE 4A** 3.4m x 3.3m £225 PCM 2.1m x 3.2m **OFFICE 4B** £170 PCM **OFFICE 4C** 5.0m x 3.5m £345 PCM OFFICE 4D 3.4m x 3.2m £225 PCM **OFFICE 4E** 3.3m x 2.1m £170 PCM **OFFICE 4F** 5.0m x 3.5m **ZONE 5**

## OFFICE 5A 3.4m x 4.6m £245 PCM OFFICE 5B 3.6m x 2.9m £245 PCM