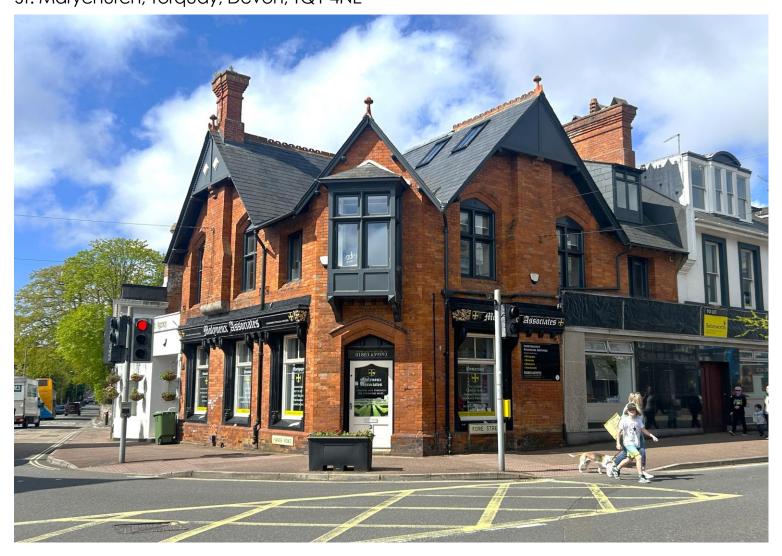

## 2 Fore Street

St. Marychurch, Torquay, Devon, TQ1 4NE

## **LOCATION**

2 Fore Street, St Marychurch is situated on the comer of Manor Road and Fore Street/Babbacombe Road, in the heart of the St Marychurch area of Torquay. The location offers fantastic visibility to a high flow of traffic on this main arterial route.

#### **DESCRIPTION**

The property comprises a prominent and visible ground floor lock up retail fronted office.

The accommodation briefly comprises:-