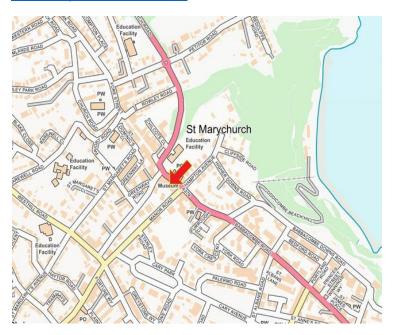

## **LOCATION**

2 Fore Street, St Marychurch is situated on the comer of Manor Road and Fore Street/Babbacombe Road, in the heart of the St Marychurch area of Torquay. The location offers fantastic visibility to a high flow of traffic on this main arterial route.