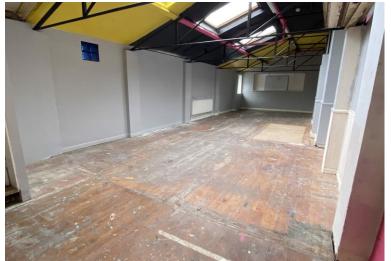

#### WORKSHOP/STORE

42' 11" x 14' 10" (13.07m x 4.52m) Stairs down to:-

#### **WORKSHOP/STORE**

32' 9" x 18' 8" (9.98m x 5.70m)

With stairs down and access to Lower Union Lane.