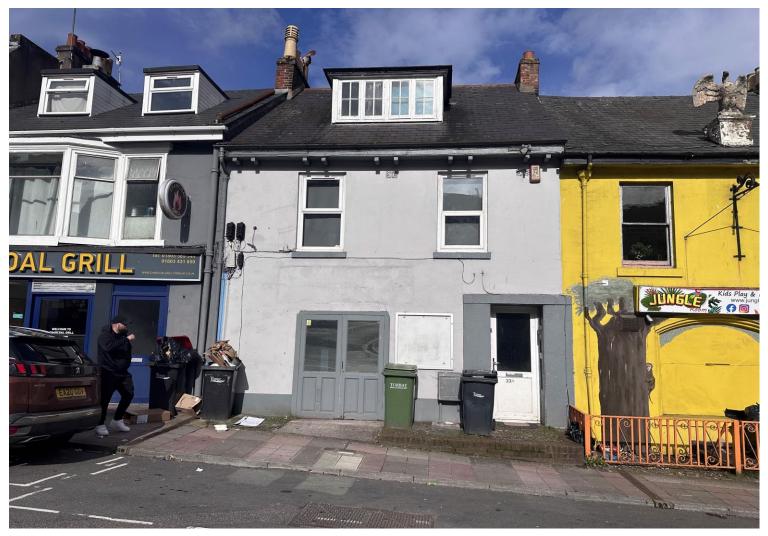

## 33 Abbey Road

Torquay, Devon, TQ2 5NQ

### 33 Abbey Road

Torquay, Devon, TQ2 5NQ

#### LOCATION

Abbey Road is a busy location, linking the one-way system of the town centre up to the bottom of Torre and surrounding areas. The property is situated in the parade of shops on Abbey Road, a short walk away from the Town Centre and its various amenities, making it a popular location for small independent businesses. The location is also favoured among residents for its central location and easy access to the seafront and Torre Abbey Green.

#### **DESCRIPTION**

The commercial unit is arranged over three floors and is comprised of a mixture of office, storage and workshop space. Most recently used as a builder's office and store, the unit is well suited for occupiers in need of office and storage space.