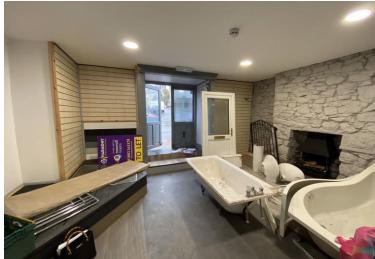

#### **FRONT OFFICE**

16' 1" x 12' 2" (4.89m x 3.72m)

#### **REAR OFFICE**

13' 1" x 12' 4" (3.99m x 3.77m)