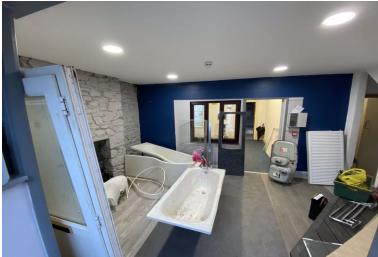

#### **DESCRIPTION**

The commercial unit is arranged over three floors and is comprised of a mixture of office, storage and workshop space. Most recently used as a builder's office and store, the unit is well suited for occupiers in need of office and storage space.

#### **FRONT OFFICE**

16' 1" x 12' 2" (4.89m x 3.72m)

#### **REAR OFFICE**

13' 1" x 12' 4" (3.99m x 3.77m)