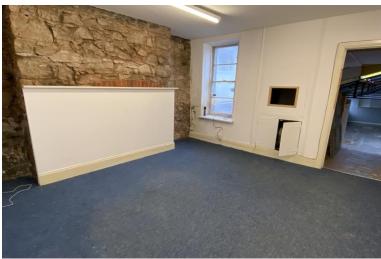

#### WORKSHOP/STORE

42' 11" x 14' 10" (13.07m x 4.52m) Stairs down to:-

#### **STORE**

18' 9" x 11' 6" (5.72m x 3.50m)

#### STORE

12' 2" x 9' 5" (3.70m x 2.86m)

**WCS** 