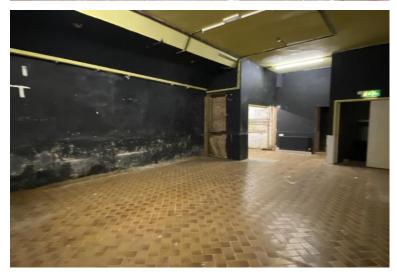

#### **STORE**

18' 9" x 11' 6" (5.72m x 3.50m)

#### STORE

12' 2" x 9' 5" (3.70m x 2.86m)

**WCS** 