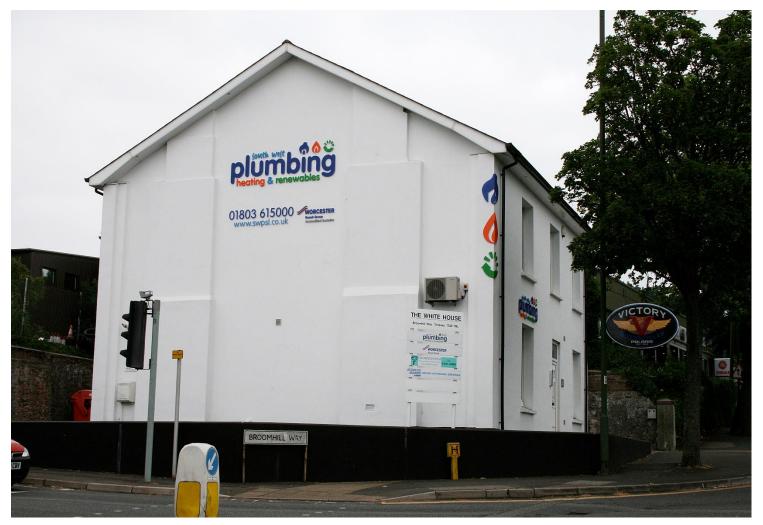

# The White House

Broomhill Way, Torquay, Devon, TQ2 7QL

Well Presented Office Space in a Prominent & Convenient Location

High Specification Office Space

Easily Accessed from Town Centre and the South Devon Highway

#### LOCATION

The White House is prominently situated on the corner of Broomhill Way and Hele Road, approximately 100 yards from the junction with Riviera Way. Riviera Way leads to the South Devon Highway Road and provides a dual carriageway link to the A380, Newton Abbot and beyond.