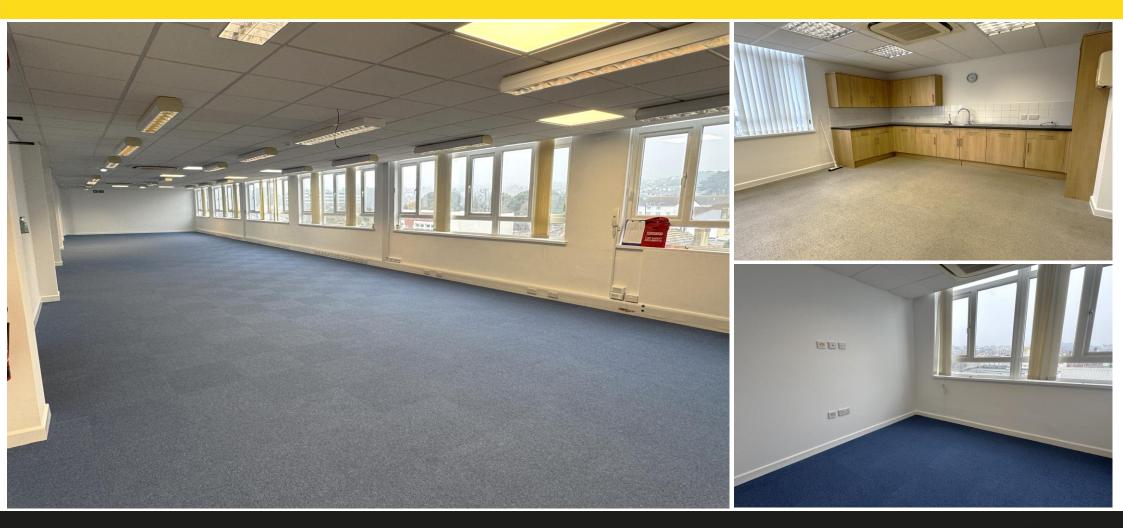

#### DESCRIPTION

A large open-plan office space, Suite B & C occupies a prominent position on the third floor of Pembroke House. Previously occupied by a property management company for many years, this is a rare opportunity to obtain space in this block.

The office enjoys a bright and spacious layout, benefiting from a double aspect with windows providing views over the local area on one side and sea views on the other.

The office includes three partitioned rooms suitable for directors' offices or meeting rooms, along with a staff kitchenette. WC facilities are shared with the other third-floor occupier, a tenant connected to the NHS. The remainder of the building is occupied by NHS-linked tenants, contributing to a professional and well-maintained working environment.

**OFFICE** 9' 6" x 9' 6" (2.90m x 2.89m)

**OFFICE** 15' 0" x 8' 5" (4.58m x 2.56m)

**KITCHENETTE** 15' 0" x 14' 9" (4.57m x 4.50m)

#### WC FACILITIES

These are located on the third floor and are shared with the other tenant on the floor.

**HEATING** The offices benefit from air conditioning units which also provide heating.