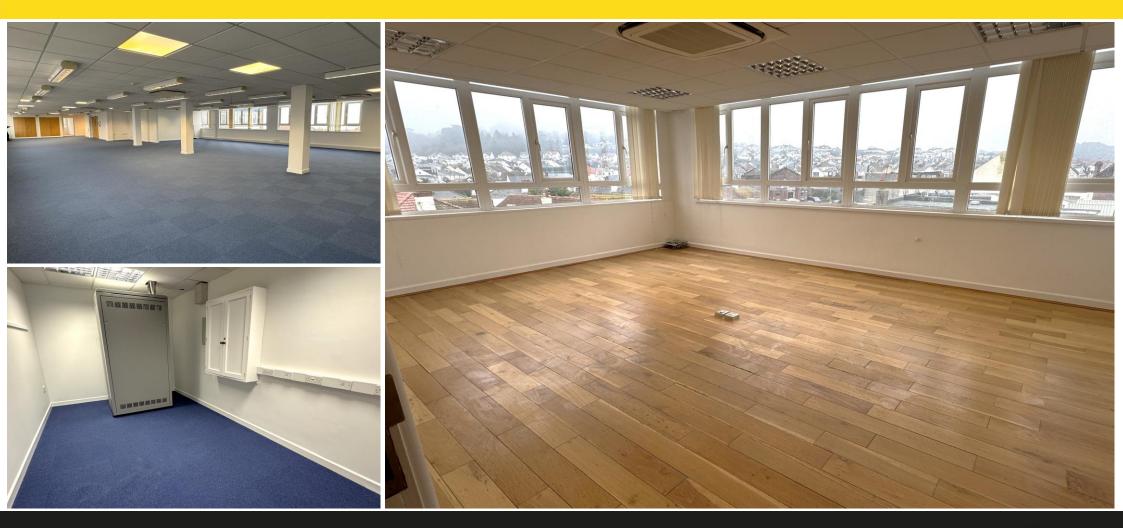

#### DESCRIPTION

A large open-plan office space, Suite B & C occupies a prominent position on the third floor of Pembroke House. Previously occupied by a property management company for many years, this is a rare opportunity to obtain space in this block.

The office enjoys a bright and spacious layout, benefiting from a double aspect with windows providing views over the local area on one side and sea views on the other.

The office includes three partitioned rooms suitable for directors' offices or meeting rooms, along with a staff kitchenette. WC facilities are shared with the other third-floor occupier, a tenant connected to the NHS. The remainder of the building is occupied by NHS-linked tenants, contributing to a professional and well-maintained working environment.

#### Torquay Road, Paignton, Devon, TQ3 2EZ

The accommodation is briefly arranged as:-

MAIN OFFICE 82' 8" x 39' 4" (25.20m x 12.00m) (max) 252m<sup>2</sup> (2,712 sq ft).

**OFFICE** 14' 7" x 18' 9" (4.44m x 5.71m)