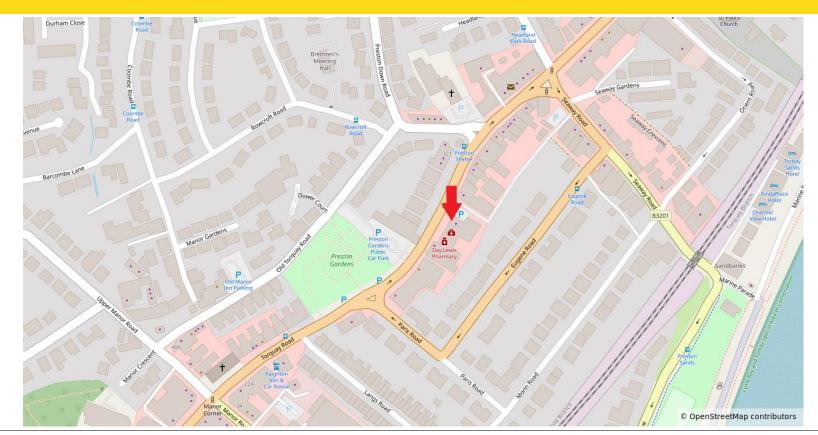

#### LOCATION

The property is situated in the highly desirable area of Preston, Paignton, with excellent access to local amenities and transport links, which connect to the rest of Torbay.

The area is a sought-after commercial location, with a variety of independent and national occupiers, choosing the area to trade from.

#### PARKING

The office benefits from 3 allocated parking spaces at the rear of the property.