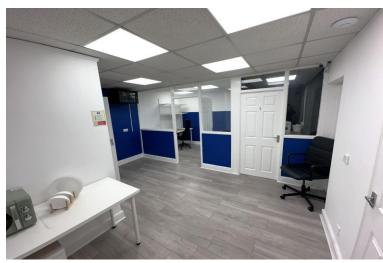

#### **DESCRIPTION**

Previously trading as a beauty salon, the unit is well presented and would suit a variety of businesses looking for versatile premises with shop frontage. The unit could also lend itself to use as a retail/showroom and benefits from full height windows and large frontage running around the side of the unit. Internally the unit has been split into a number of individual office rooms with a server/storage room at the back, a kitchenette and a WC.

The accommodation briefly comprises:-

**RETAIL AREA** 19' 4" x 16' 9" (5.9m x 5.1m)

**OFFICE 2** 10'1" x 13'1" (3.1m x 4.0m)

**OFFICE 3** 9'1" x 13'1" (2.8m x 4.0m)

**ANCILLARY HALLWAY** 14'4" x 11'1" (4.4m x 3.4m) (Max)

Leading to:-

**SERVER ROOM** 4'2" x 7'2" (1.3m x 2.2m)

**OFFICE 4** 9'5" x 7'2" (2.9m x 2.2m)

**KITCHENETTE** 3'9" x 6'2" (1.2m x 1.9m)

WC