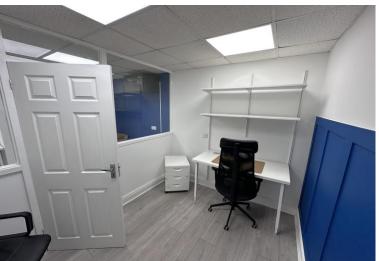

#### **DESCRIPTION**

Previously trading as a beauty salon, the unit is well presented and would suit a variety of businesses looking for versatile premises with shop frontage. The unit could also lend itself to use as a retail/showroom and benefits from full height windows and large frontage running around the side of the unit. Internally the unit has been split into a number of individual office rooms with a server/storage room at the back, a kitchenette and a WC.

The accommodation briefly comprises:-

**RETAIL AREA** 19' 4" x 16' 9" (5.9m x 5.1m)

**OFFICE 2** 10'1" x 13'1" (3.1m x 4.0m)

**OFFICE 3** 9'1" x 13'1" (2.8m x 4.0m)

**ANCILLARY HALLWAY** 14'4" x 11'1" (4.4m x 3.4m) (Max)

Leading to:-

**SERVER ROOM** 4'2" x 7'2" (1.3m x 2.2m)

**OFFICE 4** 9'5" x 7'2" (2.9m x 2.2m)

**KITCHENETTE** 3'9" x 6'2" (1.2m x 1.9m)

WC