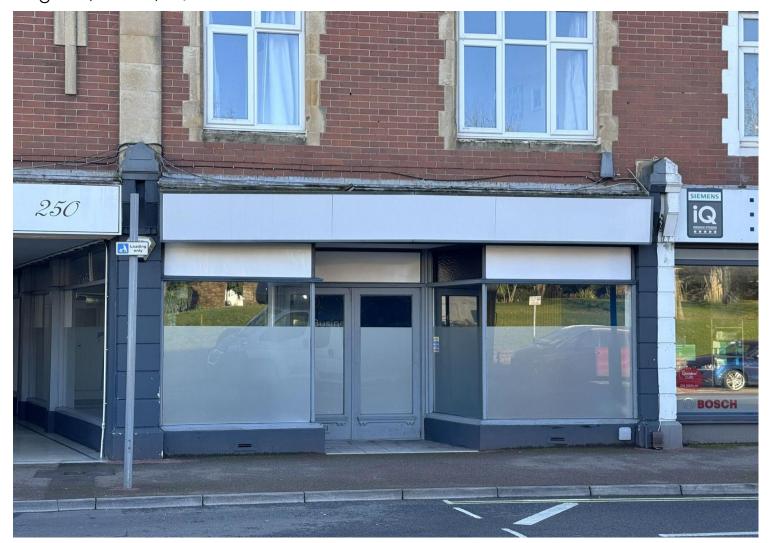

### 250 Torquay Road

Ref No: 5139

Paignton, Devon, TQ3 2EZ

### Ground Floor Office/Retail Unit Available To Let

Highly Visible on Busy Traffic Thoroughfare

Suitable for Retail, Office or Alternative Uses (Subject to Consent)

Internal Area of Approx: 81m<sup>2</sup> (872 sq ft)

#### LOCATION

Situated on Torquay Road in Preston, the prime link between Torquay and Paignton town centres. This route carries high volumes of traffic between Torquay and Paignton throughout the day. The local parade is highly active with good levels of occupiers including Domino's, Tesco and a number of retailers and professional services this coupled with an abundance of short stay free parking, generates high quantity of footfall along this stretch.

#### **DESCRIPTION**

Previously trading as a beauty salon, the unit is well presented and would suit a variety of businesses looking for versatile premises with shop frontage. The unit could also lend itself to use as a retail/showroom and benefits from full height windows and large frontage running around the side of the unit. Internally the unit has been split into a number of individual office rooms with a server/storage room at the back, a kitchenette and a WC.