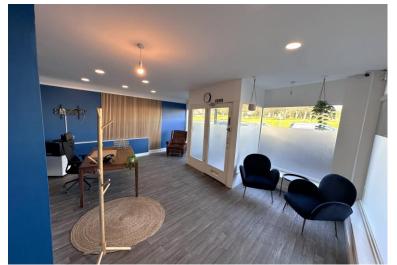

#### **DESCRIPTION**

Previously trading as a beauty salon, the unit is well presented and would suit a variety of businesses looking for versatile premises with shop frontage. The unit could also lend itself to use as a retail/showroom and benefits from full height windows and large frontage running around the side of the unit. Internally the unit has been split into a number of individual office rooms with a server/storage room at the back, a kitchenette and a WC.

The accommodation briefly comprises:-

**RETAIL AREA** 19' 4" x 16' 9" (5.9m x 5.1m)

**OFFICE 2** 10'1" x 13'1" (3.1m x 4.0m)

**OFFICE 3** 9'1" x 13'1" (2.8m x 4.0m)

**ANCILLARY HALLWAY** 14'4" x 11'1" (4.4m x 3.4m) (Max)