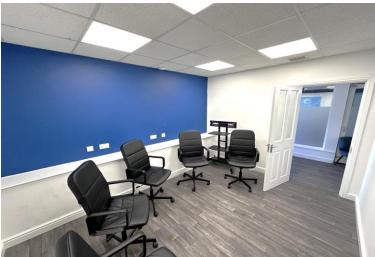

#### **DESCRIPTION**

Previously trading as a beauty salon, the unit is well presented and would suit a variety of businesses looking for versatile premises with shop frontage. The unit could also lend itself to use as a retail/showroom and benefits from full height windows and large frontage running around the side of the unit. Internally the unit has been split into a number of individual office rooms with a server/storage room at the back, a kitchenette and a WC.

The accommodation briefly comprises:-

**RETAIL AREA** 19' 4" x 16' 9" (5.9m x 5.1m)

**OFFICE 2** 10'1" x 13'1" (3.1m x 4.0m)

**OFFICE 3** 9'1" x 13'1" (2.8m x 4.0m)

**ANCILLARY HALLWAY** 14'4" x 11'1" (4.4m x 3.4m) (Max)