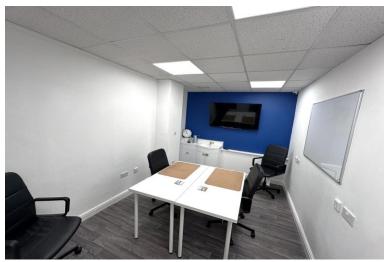

#### **DESCRIPTION**

Previously trading as a beauty salon, the unit is well presented and would suit a variety of businesses looking for versatile premises with shop frontage. The unit could also lend itself to use as a retail/showroom and benefits from full height windows and large frontage running around the side of the unit. Internally the unit has been split into a number of individual office rooms with a server/storage room at the back, a kitchenette and a WC.

The accommodation briefly comprises:-

**RETAIL AREA** 19' 4" x 16' 9" (5.9m x 5.1m)

**OFFICE 2** 10'1" x 13'1" (3.1m x 4.0m)

**OFFICE 3** 9'1" x 13'1" (2.8m x 4.0m)

**ANCILLARY HALLWAY** 14'4" x 11'1" (4.4m x 3.4m) (Max)

Leading to:-

**SERVER ROOM** 4'2" x 7'2" (1.3m x 2.2m)

**OFFICE 4** 9'5" x 7'2" (2.9m x 2.2m)

**KITCHENETTE** 3'9" x 6'2" (1.2m x 1.9m)

WC