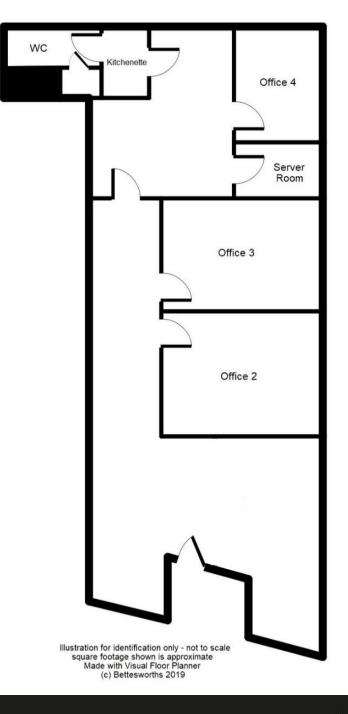

#### **DESCRIPTION**

Previously trading as a beauty salon, the unit is well presented and would suit a variety of businesses looking for versatile premises with shop frontage. The unit could also lend itself to use as a retail/showroom and benefits from full height windows and large frontage running around the side of the unit. Internally the unit has been split into a number of individual office rooms with a server/storage room at the back, a kitchenette and a WC.

The accommodation briefly comprises:-

**RETAIL AREA** 19' 4" x 16' 9" (5.9m x 5.1m)

**OFFICE 2** 10'1" x 13'1" (3.1m x 4.0m)

**OFFICE 3** 9'1" x 13'1" (2.8m x 4.0m)

**ANCILLARY HALLWAY** 14'4" x 11'1" (4.4m x 3.4m) (Max)

Leading to:-

**SERVER ROOM** 4'2" x 7'2" (1.3m x 2.2m)

**OFFICE 4** 9'5" x 7'2" (2.9m x 2.2m)

**KITCHENETTE** 3'9" x 6'2" (1.2m x 1.9m)

WC