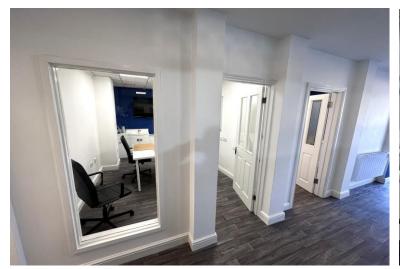

#### **DESCRIPTION**

Previously trading as a beauty salon, the unit is well presented and would suit a variety of businesses looking for versatile premises with shop frontage. The unit could also lend itself to use as a retail/showroom and benefits from full height windows and large frontage running around the side of the unit. Internally the unit has been split into a number of individual office rooms with a server/storage room at the back, a kitchenette and a WC.

The accommodation briefly comprises:-

**RETAIL AREA** 19' 4" x 16' 9" (5.9m x 5.1m)

**OFFICE 2** 10'1" x 13'1" (3.1m x 4.0m)

**OFFICE 3** 9'1" x 13'1" (2.8m x 4.0m)

**ANCILLARY HALLWAY** 14'4" x 11'1" (4.4m x 3.4m) (Max)

Leading to:-

**SERVER ROOM** 4'2" x 7'2" (1.3m x 2.2m)

**OFFICE 4** 9'5" x 7'2" (2.9m x 2.2m)

**KITCHENETTE** 3'9" x 6'2" (1.2m x 1.9m)

WC