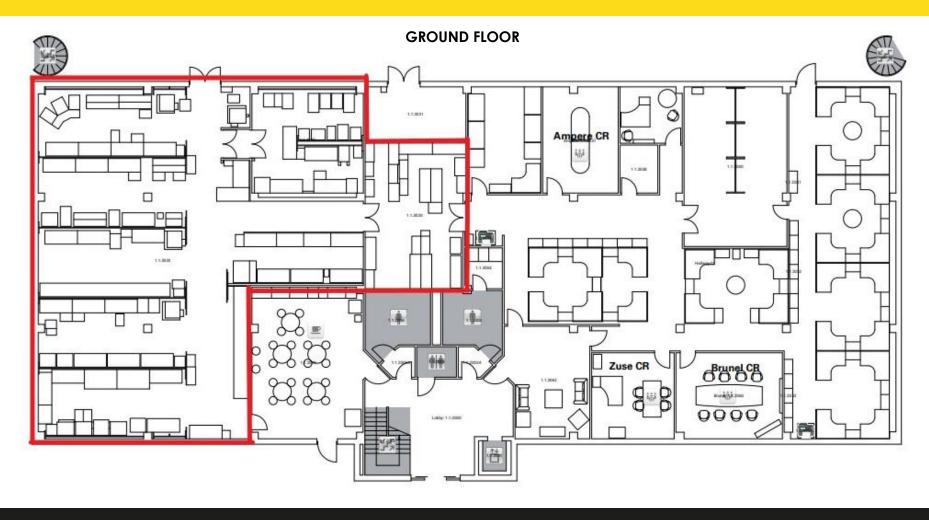

### **APPROX NET INTERNAL AREAS**

### **GROUND FLOOR LABORATORY**

340m<sup>2</sup> (3,659 sq ft)

#### **FIRST FLOOR OFFICES**

790m<sup>2</sup> (8,503 sq ft)