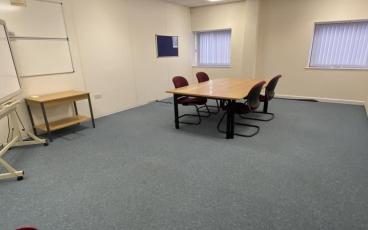

### **DESCRIPTION**

The Lumentum offices and laboratory are available on a flexible sublease basis, either separately, or as one. The ground floor laboratory is approximately 340m<sup>2</sup> and is fitted to a high spec. The first-floor offices are approximately 790m<sup>2</sup> with a mixture of open office accommodation, meeting rooms, partitioned private offices and an open plan kitchenette/refreshments station.

#### **FIRST FLOOR OFFICES**

790m<sup>2</sup> (8,503 sq ft)