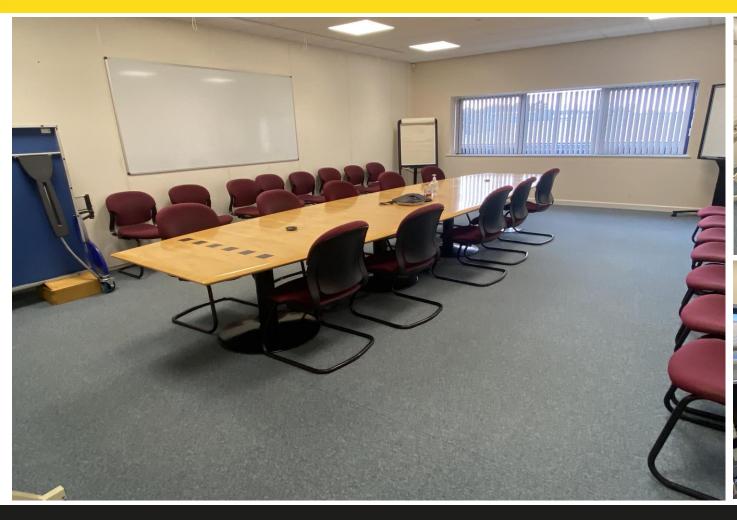

### **DESCRIPTION**

The Lumentum offices and laboratory are available on a flexible sublease basis, either separately, or as one. The ground floor laboratory is approximately 340m<sup>2</sup> and is fitted to a high spec. The first-floor offices are approximately 790m<sup>2</sup> with a mixture of open office accommodation, meeting rooms, partitioned private offices and an open plan kitchenette/refreshments station.

#### **FIRST FLOOR OFFICES**

790m<sup>2</sup> (8,503 sq ft)