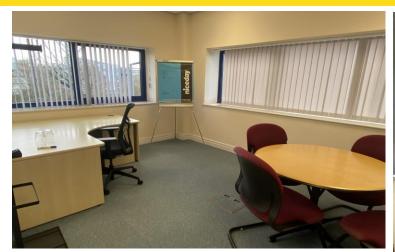

### **DESCRIPTION**

The Lumentum offices and laboratory are available on a flexible sublease basis, either separately, or as one. The ground floor laboratory is approximately 340m<sup>2</sup> and is fitted to a high spec. The first-floor offices are approximately 790m<sup>2</sup> with a mixture of open office accommodation, meeting rooms, partitioned private offices and an open plan kitchenette/refreshments station.

#### **FIRST FLOOR OFFICES**

790m<sup>2</sup> (8,503 sq ft)