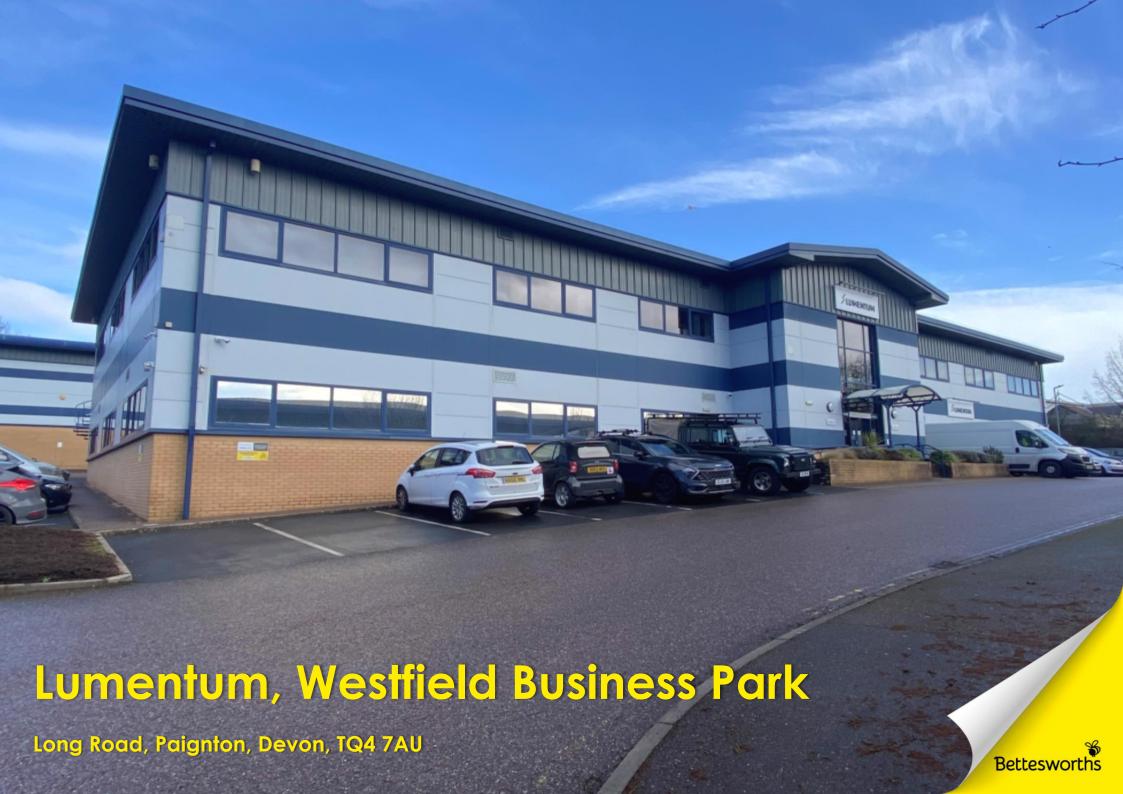

Long Road, Paignton, Devon, TQ4 7AU

Modern Office & Laboratory Space on Popular Edge of Town Business Park
Ground Floor Laboratory 340m² (3,659 sq ft)
First Floor Office Suite 790m² (8,503 sq ft)
Available to Let Together or Separately
New Sublease – Flexible Terms to be Agreed

#### LOCATION

The Lumentum Offices are located on Westfield Business Park on the outskirts of Paignton, in the growing commercial and industrial area. The location is favoured with its links to the A380, which connects to Torquay, Newton Abbot, Exeter and the M5 Beyond.

### **DESCRIPTION**

The Lumentum offices and laboratory are available on a flexible sublease basis, either separately, or as one. The ground floor laboratory is approximately 340m<sup>2</sup> and is fitted to a high spec. The first-floor offices are approximately 790m<sup>2</sup> with a mixture of open office accommodation, meeting rooms, partitioned private offices and an open plan kitchenette/refreshments station.