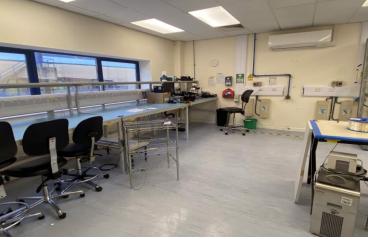

### **DESCRIPTION**

The Lumentum offices and laboratory are available on a flexible sublease basis, either separately, or as one. The ground floor laboratory is approximately 340m<sup>2</sup> and is fitted to a high spec. The first-floor offices are approximately 790m<sup>2</sup> with a mixture of open office accommodation, meeting rooms, partitioned private offices and an open plan kitchenette/refreshments station.

### **GROUND FLOOR LABORATORY**

340m<sup>2</sup> (3,659 sq ft)