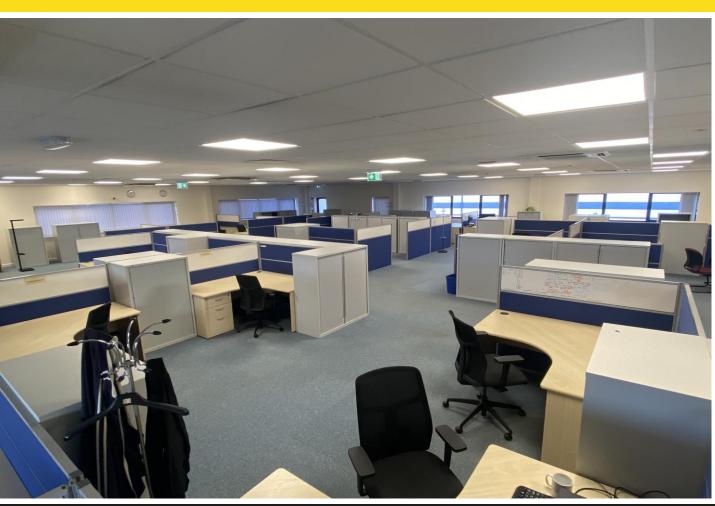

### **DESCRIPTION**

The Lumentum offices and laboratory are available on a flexible sublease basis, either separately, or as one. The ground floor laboratory is approximately 340m<sup>2</sup> and is fitted to a high spec. The first-floor offices are approximately 790m<sup>2</sup> with a mixture of open office accommodation, meeting rooms, partitioned private offices and an open plan kitchenette/refreshments station.

#### **FIRST FLOOR OFFICES**

790m<sup>2</sup> (8,503 sq ft)