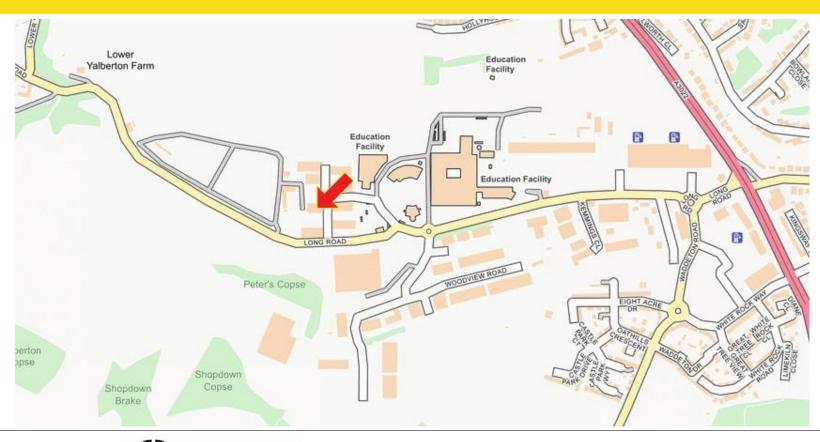

#### LOCATION

The Lumentum Offices are located on Westfield Business Park on the outskirts of Paignton, in the growing commercial and industrial area. The location is favoured with its links to the A380, which connects to Torquay, Newton Abbot, Exeter and the M5 Beyond.

Other occupiers in the area include South Devon College, The Range, Sagetech, Nissha and The Gym Group.