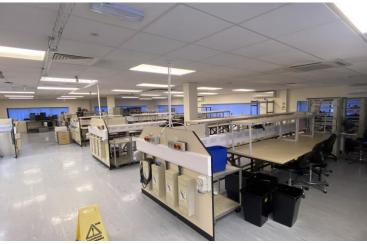

### **DESCRIPTION**

The Lumentum offices and laboratory are available on a flexible sublease basis, either separately, or as one. The ground floor laboratory is approximately 340m<sup>2</sup> and is fitted to a high spec. The first-floor offices are approximately 790m<sup>2</sup> with a mixture of open office accommodation, meeting rooms, partitioned private offices and an open plan kitchenette/refreshments station.

### **GROUND FLOOR LABORATORY**

340m<sup>2</sup> (3,659 sq ft)