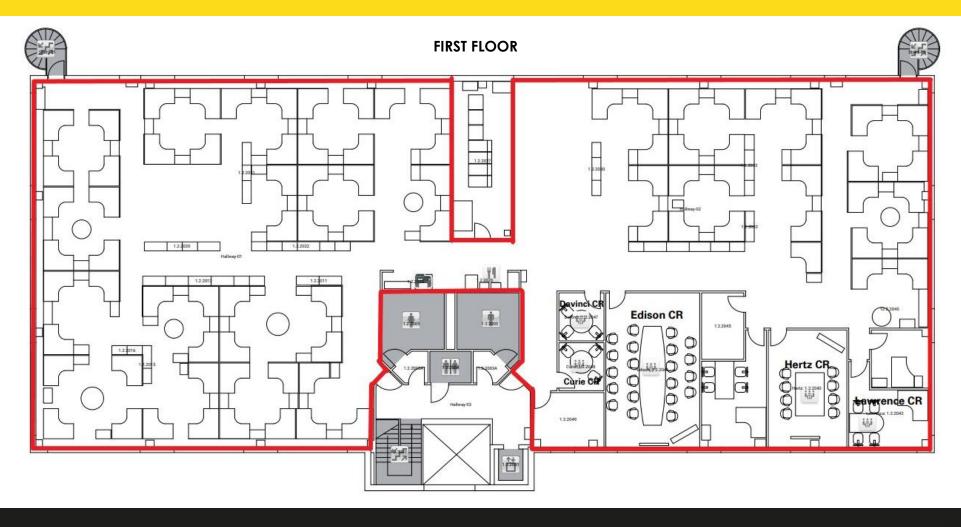

### **DESCRIPTION**

The Lumentum offices and laboratory are available on a flexible sublease basis, either separately, or as one. The ground floor laboratory is approximately 340m<sup>2</sup> and is fitted to a high spec. The first-floor offices are approximately 790m<sup>2</sup> with a mixture of open office accommodation, meeting rooms, partitioned private offices and an open plan kitchenette/refreshments station.

#### **FIRST FLOOR OFFICES**

790m<sup>2</sup> (8,503 sq ft)