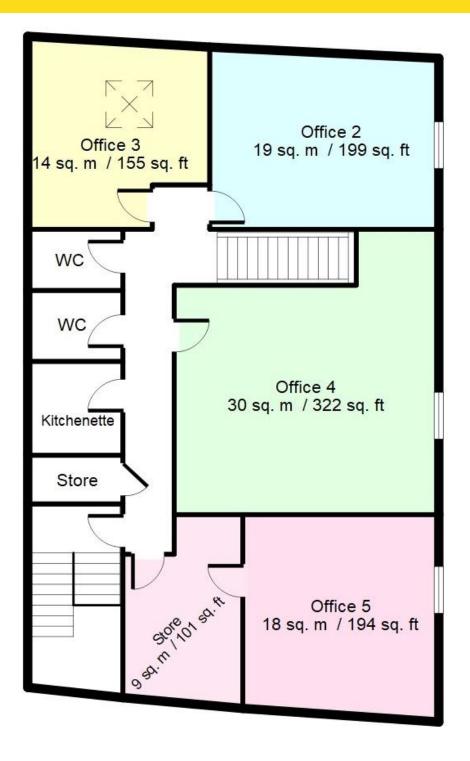

# FIRST FLOOR

## **OFFICE 2 (ANSTEYS COVE) - LET** 12' 10" x 12' 10" (3.9m x 3.9m)

### **OFFICE 3 (MEADFOOT SUITE) - LET** 16' 1" x 12' 0" (4.90m x 3.65m)

**OFFICE 4 (GOODRINGTON SUITE) - LET** 18' 8" x 16' 9" (5.68m x 5.11m)

# OFFICE 5 (BROADSANDS SUITE)

Laid out as two rooms:-

## ROOM 1

16' 9" x 13' 9" (5.11m x 4.20m)

## ROOM 2

12' 10" x 7' 7" (3.9m x 2.3m) Available to let at £400pcm.