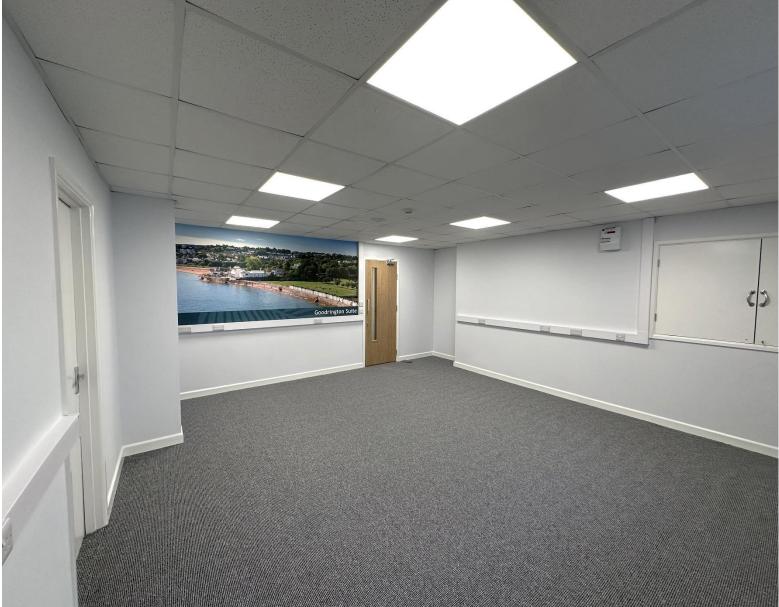

### **OFFICE 3 (MEADFOOT SUITE) - LET** 16' 1" x 12' 0" (4.90m x 3.65m)

**OFFICE 4 (GOODRINGTON SUITE) - LET** 18' 8" x 16' 9" (5.68m x 5.11m)