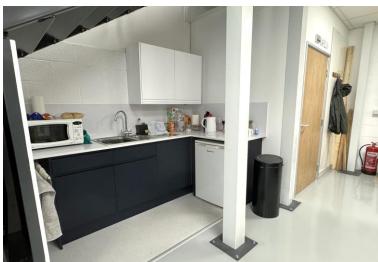

### **KITCHENETTE**

Open into the warehouse area and fitted with floor standing cupboard and worktops, double wall cupboard, inset sink and drainer.