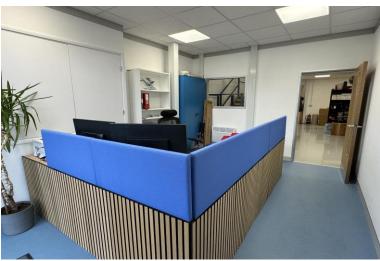

### **RECEPTION/OFFICE**

16' 5" x 11' 5" (5.00m x 3.49m)

Pedestrian glazed door from the front leads into the reception area. The space has been decorated and fitted with office furniture to suit a reception/ customer facing office. A window opening looks into the warehouse, allowing line of site to the front door.

The reception area would need to be accessible to the landlord 24/7 to gain access to the first-floor space.