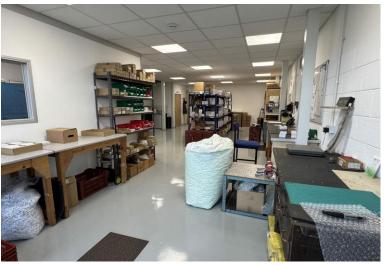

## **WAREHOUSE**

44' 2" x 18' 11" (13.47m x 5.76m) (max)

With electric roller shutter door to the front and large glass entrance doors behind. A lockable door into the reception, making this a secure zone. Benefitting from concrete floors and various installed power sockets. Within the warehouse area is:-