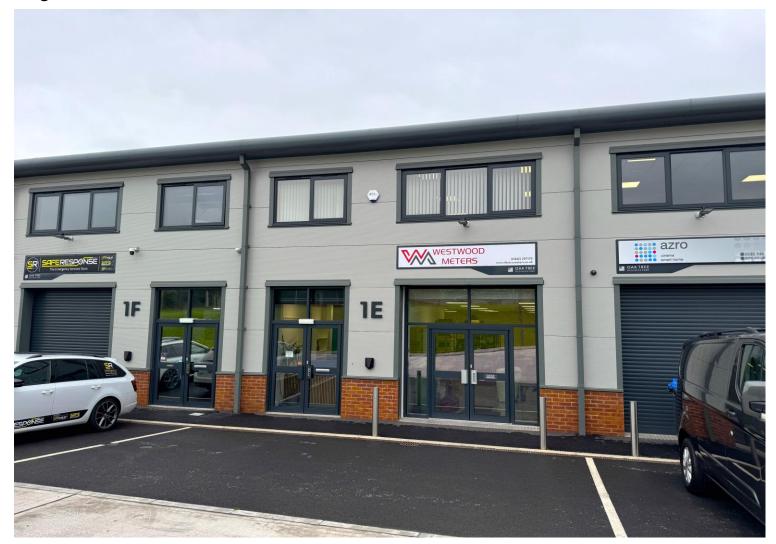

# GF, Unit 1E Oak Tree Business Park

Ref No: 5040

Kingskerswell, Newton Abbot, Devon, TQ12 5GJ

# High Spec Ground Floor Only Warehouse & Office

Ground Floor Only Opportunity in Newly Constructed Industrial Estate

Net Internal Area Approx. 83m² (893 sq ft)

Warehouse Approx. 66m<sup>2</sup> (710 sq ft), Reception Area, Kitchenette, WC

# GF, Unit 1E Oak Tree Business Park

Kingskerswell, Newton Abbot, Devon, TQ12 5GJ