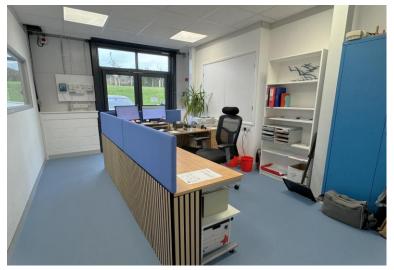

### **RECEPTION/OFFICE**

16' 5" x 11' 5" (5.00m x 3.49m)

Pedestrian glazed door from the front leads into the reception area. The space has been decorated and fitted with office furniture to suit a reception/ customer facing office. A window opening looks into the warehouse, allowing line of site to the front door.

The reception area would need to be accessible to the landlord 24/7 to gain access to the first-floor space.