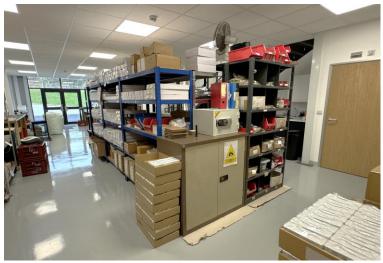

## **WAREHOUSE**

44' 2" x 18' 11" (13.47m x 5.76m) (max)

With electric roller shutter door to the front and large glass entrance doors behind. A lockable door into the reception, making this a secure zone. Benefitting from concrete floors and various installed power sockets. Within the warehouse area is:-

### **KITCHENETTE**

Open into the warehouse area and fitted with floor standing cupboard and worktops, double wall cupboard, inset sink and drainer.