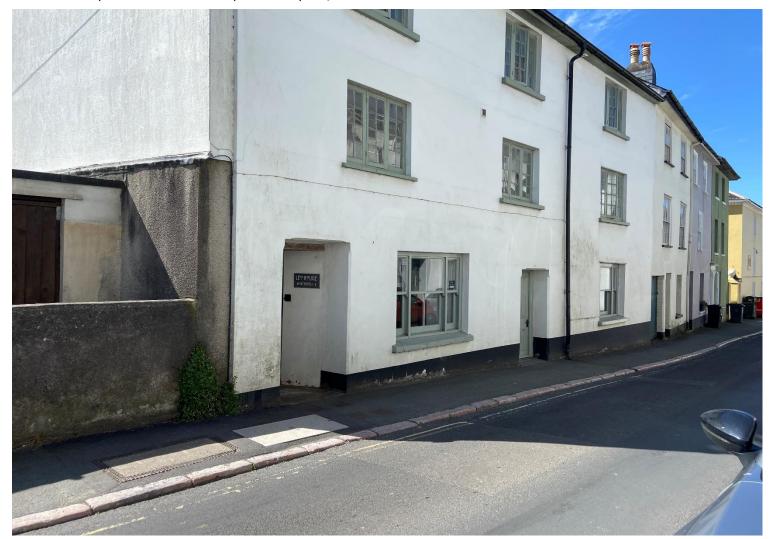

## 56a East Street

Ref No: 4970

Ashburton, Newton Abbot, Devon, TQ13 7AX

### 56a East Street

Ashburton, Newton Abbot, Devon, TQ13 7AX

#### **DESCRIPTION**

A smart, extremely well presented commercial unit, comprising of ground floor only accommodation of approximately 53m² (570 sq ft). Part of the former Red Lion Inn, which has been sympathetically converted by Heavitree Brewery.