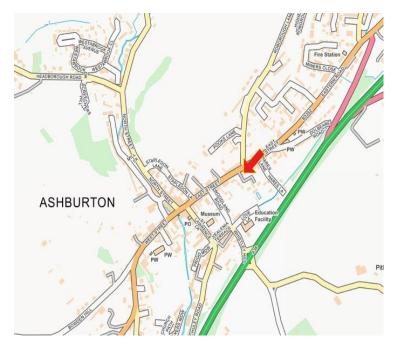

#### LOCATION

Ashburton is one of only four Stannary Towns in Devon with tin being mined in the area as far back as Roman times. This vibrant, colourful and quirky town is easily access via the Devon Expressway, the A38, and is situated roughly halfway between Plymouth (25 miles) and Exeter (20 miles).

It is the largest town to lie fully within the boundary of the Dartmoor National Park. Its close location to Dartmoor makes it an ideal touring centre for walks, pony trekking and other activities on the moor. The location of the attractive and affluent town with its main shopping street of East Street and North Street make Ashburton an ideal home for a large number of quality independent businesses.