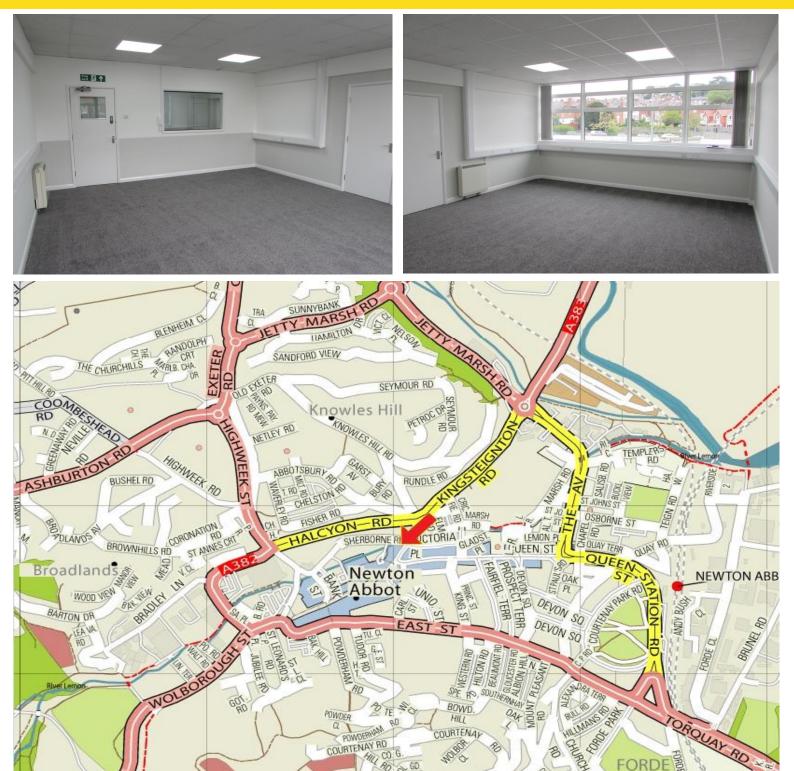

The offices are well appointed, modern and fresh, with communal kitchen and WC. Access to the offices are via either stairwell or passenger lift.

The accommodation briefly comprises:-

#### FACILITIES

The office suites benefit from the use of a shared kitchenette and WC facilities. The property also benefits from a passenger lift allowing easy access to the second floor.