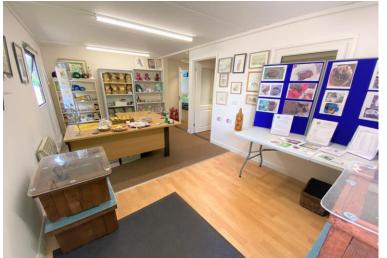

#### OPEN PLAN OFFICE

23' 4" x 19' 0" (7.1m x 5.8m) Plus 9' 6" x 11' 6" (2.9m x 3.5m)

**OFFICE 1** 9' 6" x 11' 6" (2.9m x 3.5m)

LARGE OPEN OFFICE 48' 5" x 13' 6" (14.77m x 4.11m)

DIRECTORS OFFICE 11' 8" x 13' 7" (3.55m x 4.13m)

**OFFICE 2** 7' 2" x 13' 6" (2.19m x 4.11m)

**OFFICE 3** 9' 11" x 16' 4" (3.02m x 4.97m)

**OFFICE 4** 9' 7'' x 19' 9'' (2.91m x 6.02m)