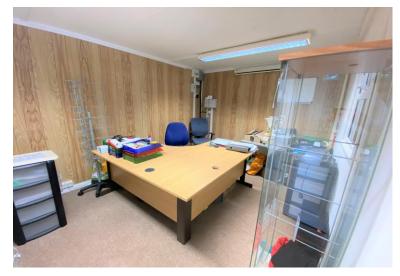

#### OPEN PLAN OFFICE

23' 4" x 19' 0" (7.1m x 5.8m) Plus 9' 6" x 11' 6" (2.9m x 3.5m)

**OFFICE 1** 9' 6" x 11' 6" (2.9m x 3.5m)

LARGE OPEN OFFICE 48' 5" x 13' 6" (14.77m x 4.11m)

DIRECTORS OFFICE 11' 8" x 13' 7" (3.55m x 4.13m)

**OFFICE 2** 7' 2" x 13' 6" (2.19m x 4.11m)

**OFFICE 3** 9' 11" x 16' 4" (3.02m x 4.97m)

**OFFICE 4** 9' 7'' x 19' 9'' (2.91m x 6.02m)