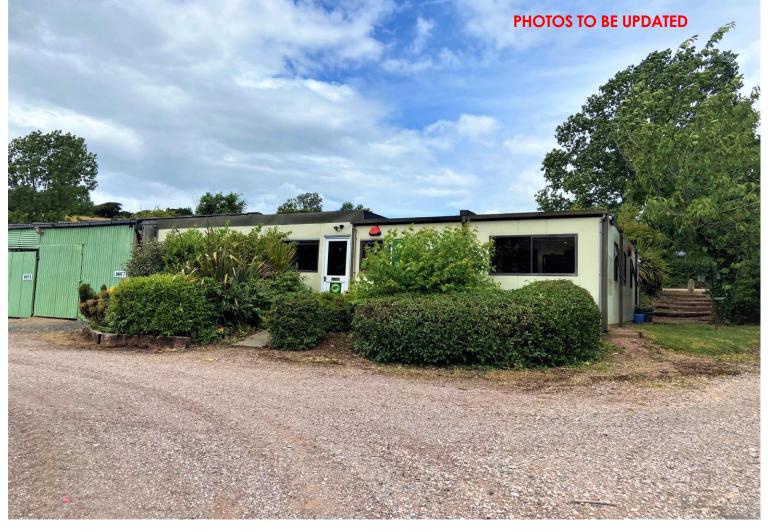

## Large Offices/Storage Set in the Idyllic Countryside of Daccombe

5 Separate Office Rooms with Large Areas of Open Office Space

Total Gross Area 192m<sup>2</sup> (2,066 sq ft)

Large Car Park, Outside Space & Easy Access to Main Newton Road & Torquay

#### LOCATION

The Offices are set within the grounds of Pathfields located in Daccombe, the countryside between Torquay and Newton Abbot. Daccombe has quick links to Penn Inn Roundabout giving access to Exeter and the M5.

#### DESCRIPTION

Three separate Portacabin buildings have been constructed to form this Office Suite and all services are already in place. The offices provide ample open office, private office, meeting rooms and storage space.