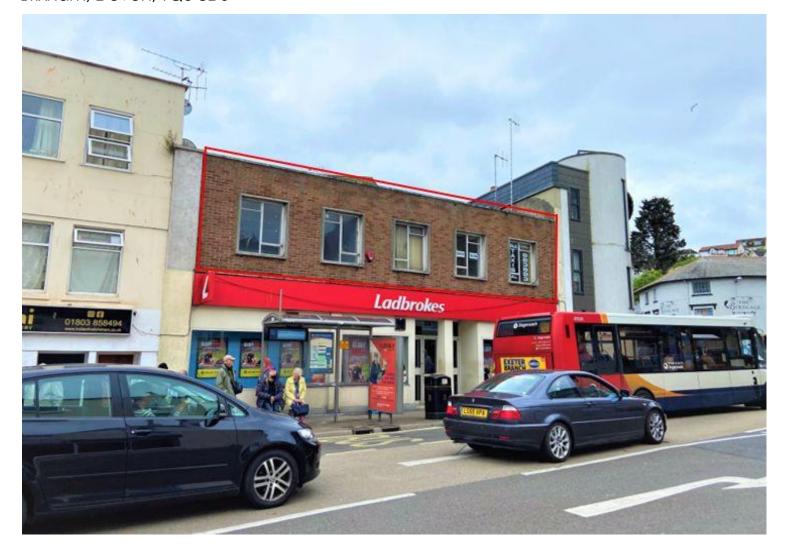

## **6A Fore Street**

Brixham, Devon, TQ5 8DS

#### **LOCATION**

The unit is located above Ladbrokes, in the heart of Fore Street, Brixham. With close proximity to Brixham's main car park and easy access onto Fore Street, the property is well located to benefit from the local amenities which Brixham town centre has to offer.