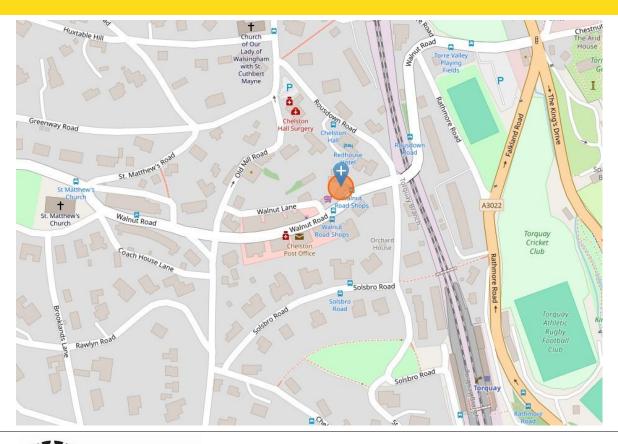

## LOCATION

The property is situated on Walnut Road, a thriving and popular parade of shops and commercial users in the Chelston area of Torquay. Walnut Road serves the affluent areas of Chelston, Cockington and also Shiphay.

This is a popular and sought after commercial and residential location, being convenient for local amenities, arterial routes, town, the seafront and Cockington Country Park.

Nearby occupiers include a large Co-op convenience store adjacent, a butcher, a post office, a takeaway and various other catering, beauty and professional service providers.