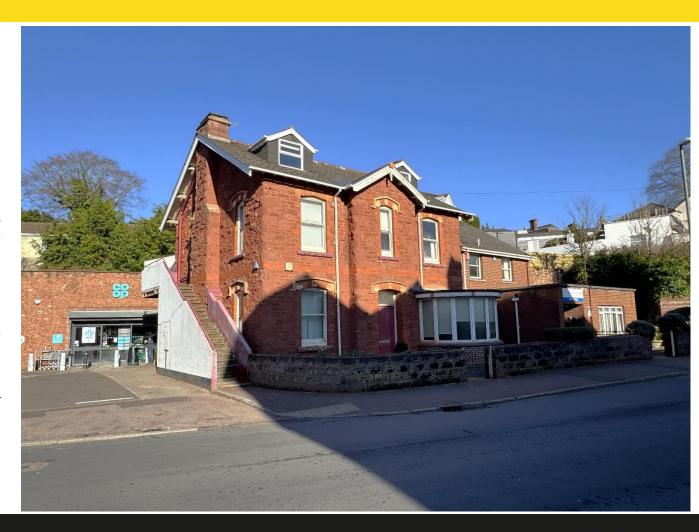

## **DESCRIPTION**

Walnut Lodge is an extended original detached building, most recently used as a GP Surgery and then an NHS Clinic.

The original section of the building has attractive sandstone elevations under a pitched roof, with a modern matching red brick two part extension. Internally, the accommodation is cellular and has a large reception. It retains many of its original features.

Walnut Lodge would be suitable for numerous continued commercial or clinical uses or for conversion to single or multi unit residential use, (subject to necessary consents). The accommodation is arranged over ground, first and second floor with multiple points of external access and two internal staircases.