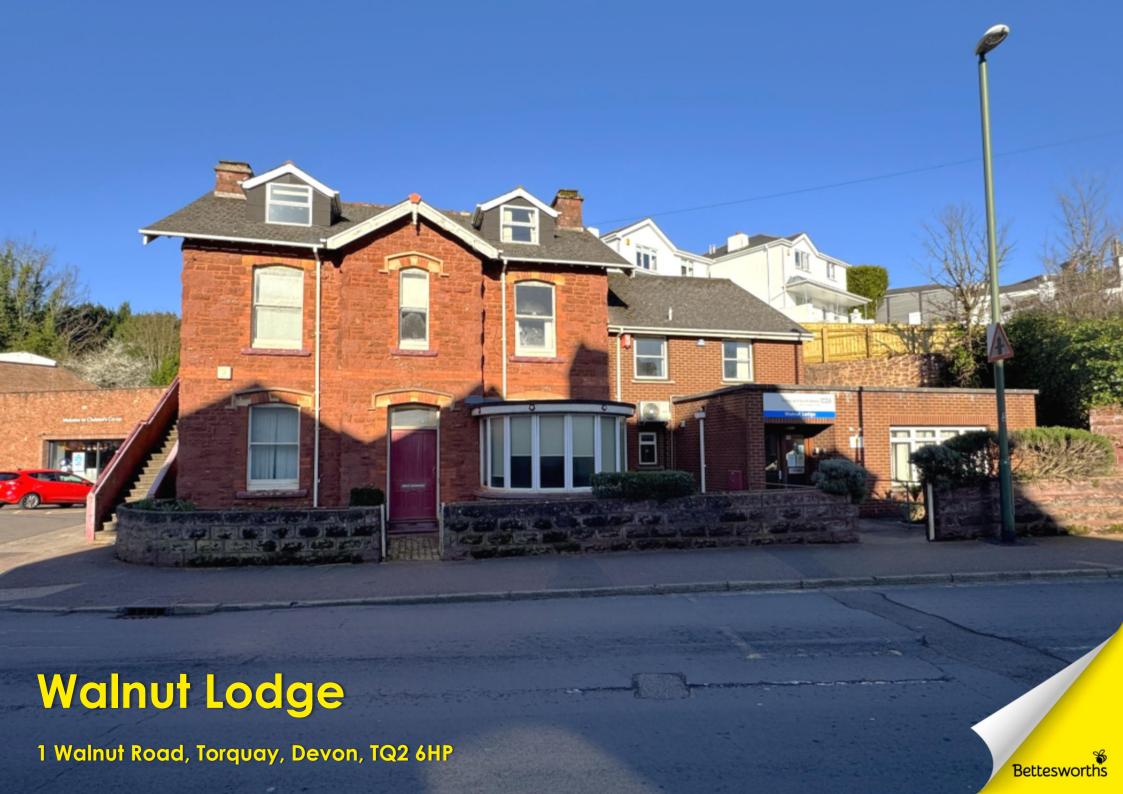

1 Walnut Road, Torquay, Devon, TQ2 6HP

Extensive, Extended Former GP Doctors Surgery
Net Internal Area Extending to Approx. 250m² (2,690 sq ft)
Suitable for a Variety of Future Uses
Excellent Desirable Location Close to Amenities, Town & Seafront
For Sale with Full Vacant Possession

## **DESCRIPTION**

Walnut Lodge is an extended original detached building, most recently used as a GP Surgery and then an NHS Clinic.

The original section of the building has attractive sandstone elevations under a pitched roof, with a modern matching red brick two part extension. Internally, the accommodation is cellular and has a large reception. It retains many of its original features.

Walnut Lodge would be suitable for numerous continued commercial or clinical uses or for conversion to single or multi unit residential use, (subject to necessary consents). The accommodation is arranged over ground, first and second floor with multiple points of external access and two internal staircases.