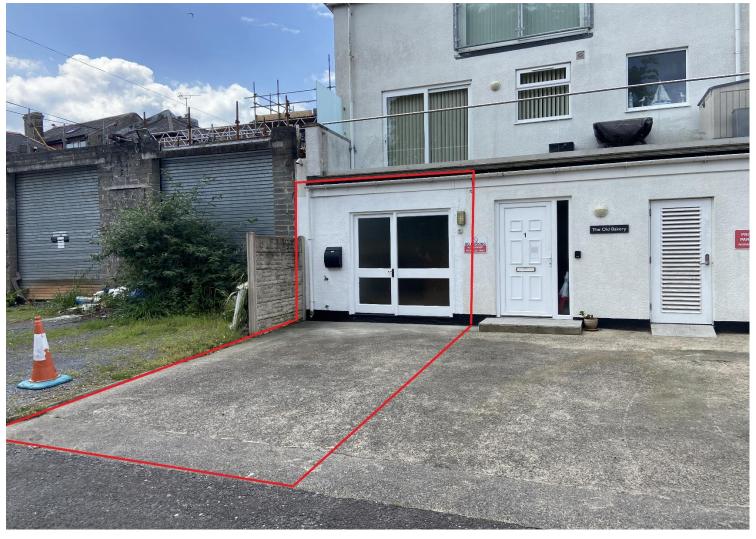

#### DESCRIPTION

Located on the lower ground floor of 17 Hyde Road, the office has been fitted out to a good standard by the current owners and has space comfortably for three members of staff. The office area is approximately 30m<sup>2</sup> (319 sq ft) and benefitting from a large storage cupboard and new toilet and a kitchenette area. There will be one parking space allocated in front of the office. Well suited to office use, the unit is versatile and could be used for alterative commercial uses, such as storage or a training studio (Subject to necessary consent).

#### EXTERNAL

1 parking space to the front of the office will be included.