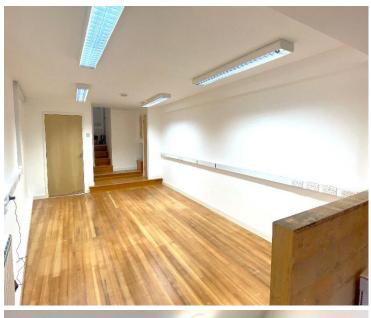

#### DESCRIPTION

Located on the lower ground floor of 17 Hyde Road, the office has been fitted out to a good standard by the current owners and has space comfortably for three members of staff. The office area is approximately 30m<sup>2</sup> (319 sq ft) and benefitting from a large storage cupboard and new toilet and a kitchenette area. There will be one parking space allocated in front of the office. Well suited to office use, the unit is versatile and could be used for alterative commercial uses, such as storage or a training studio (Subject to necessary consent).

#### OFFICE

27' 4" x 11' 8" (8.32m x 3.56m) Fitted to a good spec with strip lights, dado trunking and built in storage.