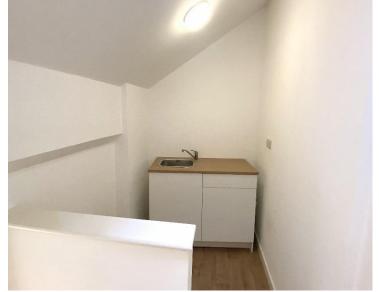

#### DESCRIPTION

Located on the lower ground floor of 17 Hyde Road, the office has been fitted out to a good standard by the current owners and has space comfortably for three members of staff. The office area is approximately 30m<sup>2</sup> (319 sq ft) and benefitting from a large storage cupboard and new toilet and a kitchenette area. There will be one parking space allocated in front of the office. Well suited to office use, the unit is versatile and could be used for alterative commercial uses, such as storage or a training studio (Subject to necessary consent).

#### **KITCHENETTE**

With a new floor unit, with insert sink and hot water heater.