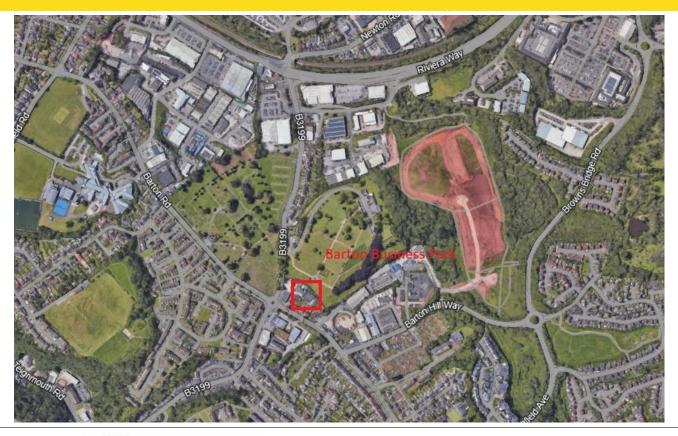

#### LOCATION

Barton Business Park is situated at the foot of Barton Hill Way, immediately adjacent to the Hele Cross roundabout.

This location is convenient for local small businesses, serving the immediate high density area and also with easy links to Torquay and the wider Torbay area, as well as immediate access to the A380, giving continuous dual carriage way connection to the motorway network at Exeter.