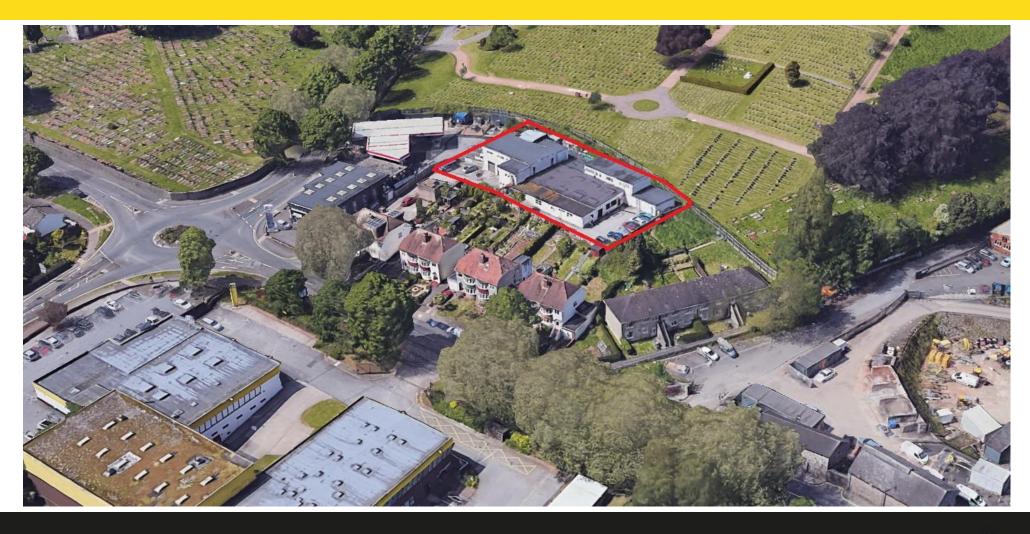

#### **DESCRIPTION**

The property comprises a large extended detached building, with driveway access from Barton Hill Road and well proportioned parking areas around the estate. The property is 12 units in total and currently occupied by 6 individual tenants (several tenants occupying multiple units).