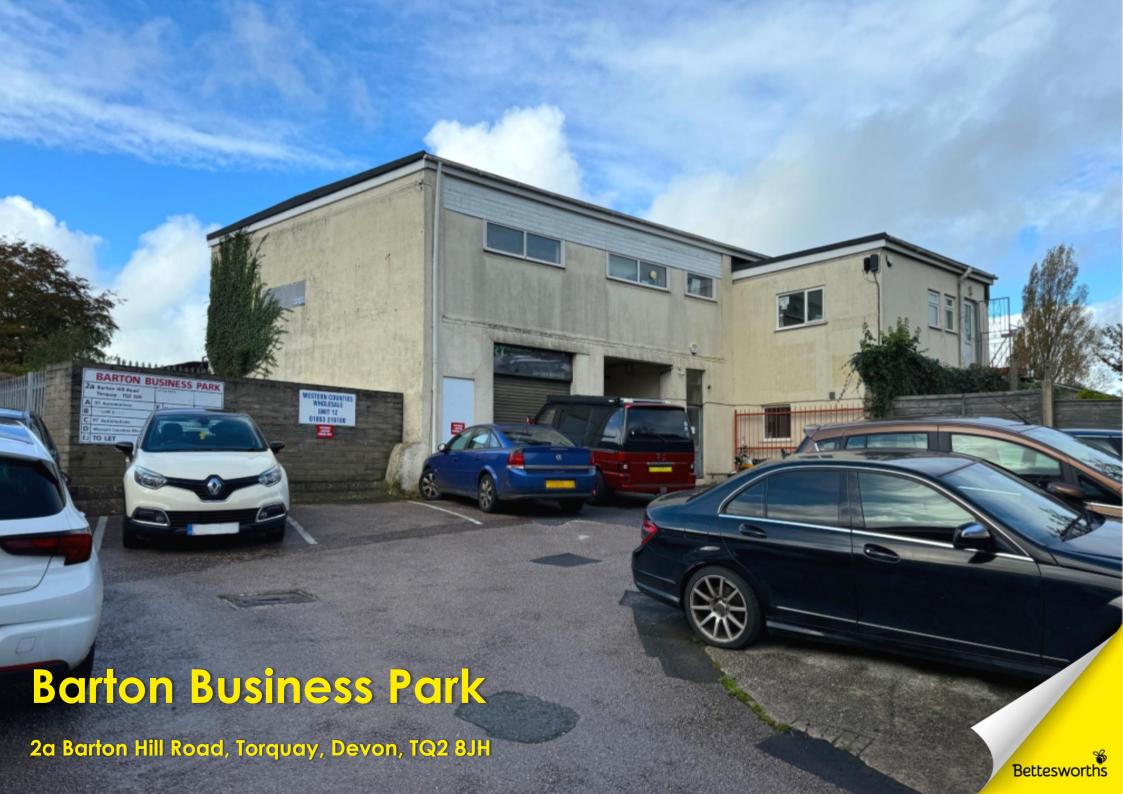

2a Barton Hill Road, Torquay, Devon, TQ2 8JH

An Opportunity to Purchase a Fully Occupied Small Business Estate
Arranged as 12 Units in Total (some of which are in combined occupancy)
Gross Rental Income Currently £52,300 Per Annum - With Scope for Rental Growth
Overall Accommodation Areas of Approx. 840m² on a Site of Approx. 0.4 Acres
For Sale Due to Bereavement - An Opportunity to Acquire a High Yielding Investment with Excellent Management

#### **DESCRIPTION**

The property comprises a large extended detached building, with driveway access from Barton Hill Road and well proportioned parking areas around the estate. The property is 12 units in total and currently occupied by 6 individual tenants (several tenants occupying multiple units).