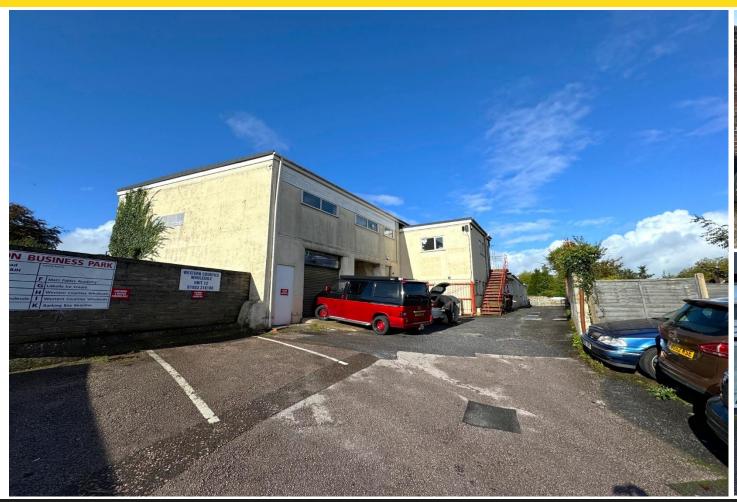

#### **DESCRIPTION**

The property comprises a large extended detached building, with driveway access from Barton Hill Road and well proportioned parking areas around the estate. The property is 12 units in total and currently occupied by 6 individual tenants (several tenants occupying multiple units).