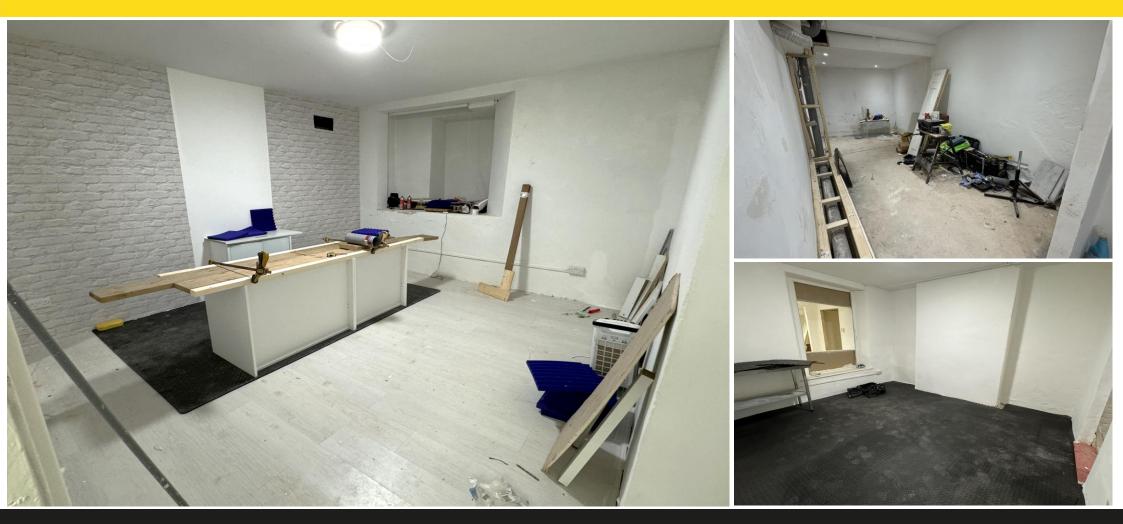

#### BASEMENT

The basement can be accessed internally via the commercial unit and independently via an entrance door on the rear lane. This allows the basement to be combined or let separately from the commercial unit.

Depth:15.45m (50' 8")Width:5.52m (18' 1")

Arranged as 6 rooms with a small amount of natural light from light wells.