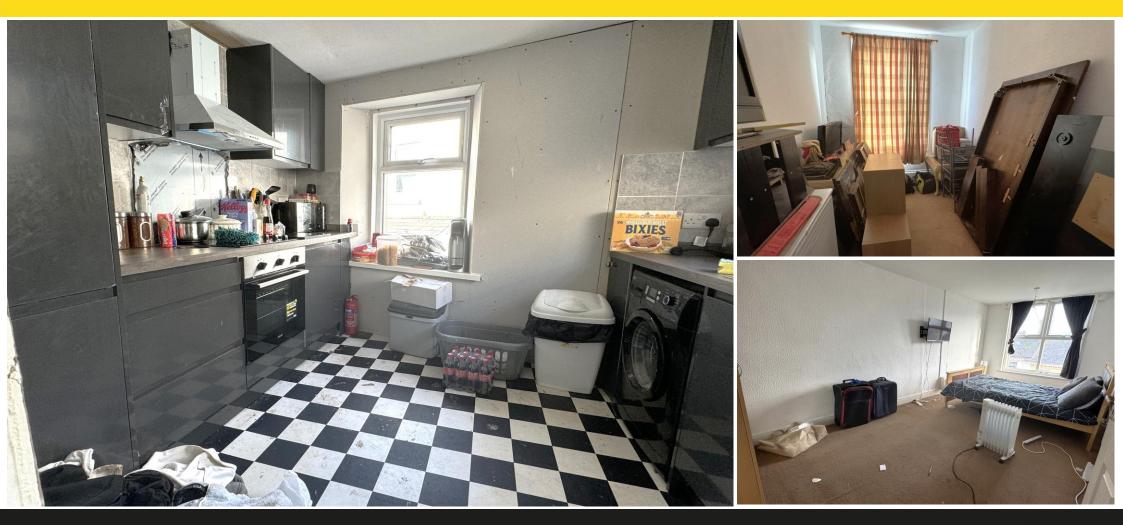

#### **RESIDENTIAL ACCOMODATION**

Arranged as a 4-bedroom flat and let at a rent of  $\pounds1,300$  pcm.

#### FIRST FLOOR

**KITCHEN** 9' 5" x 7' 9" (2.86m x 2.35m)

**DINING ROOM** 9' 7'' x 6' 9'' (2.92m x 2.05m)

#### SHOWER ROOM

**LIVING ROOM** 15' 0" x 10' 8" (4.57m x 3.24m)

**BEDROOM** 9' 8'' x 7' 0'' (2.95m x 2.13m)

**BEDROOM** 13' 1" x 11' 4" (4.00m x 3.46m)

#### SECOND FLOOR

**KITCHEN** 11' 7" x 8' 8" (3.53m x 2.64m)

**BEDROOM** 17' 5" x 8' 9" (5.31m x 2.67m)