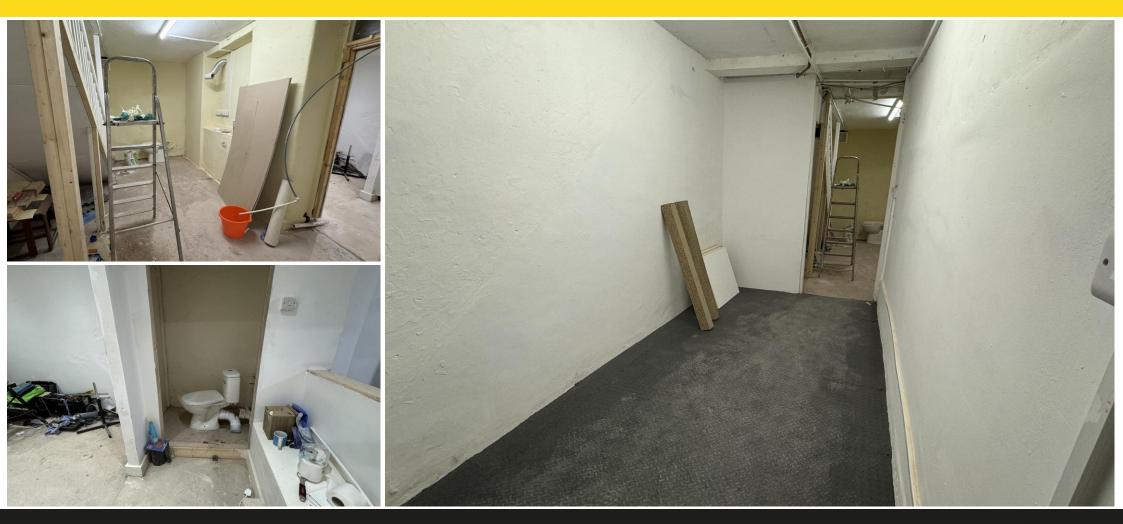

#### BASEMENT

The basement can be accessed internally via the commercial unit and independently via an entrance door on the rear lane. This allows the basement to be combined or let separately from the commercial unit.

Depth:15.45m (50' 8")Width:5.52m (18' 1")

Arranged as 6 rooms with a small amount of natural light from light wells.