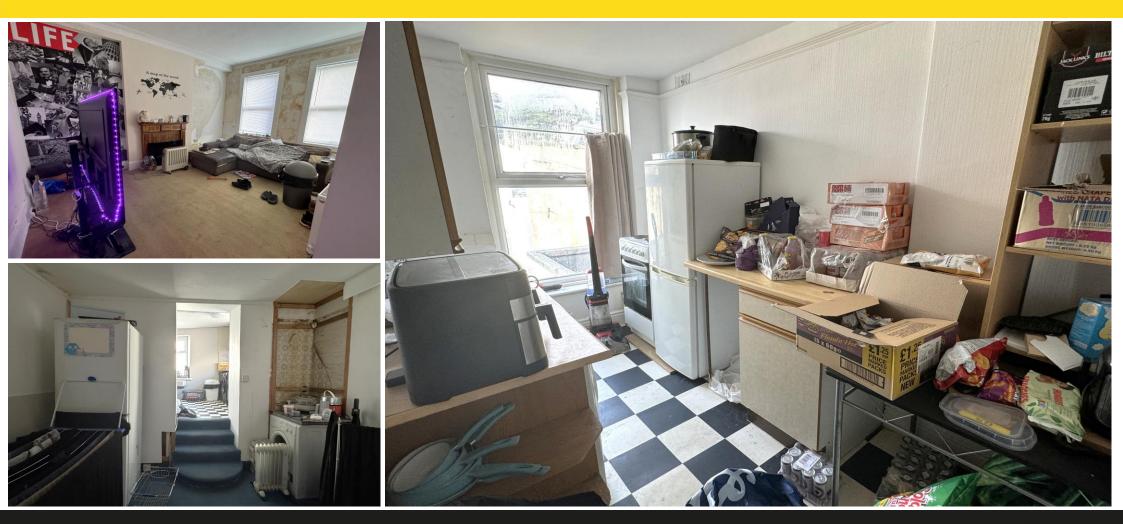

#### **RESIDENTIAL ACCOMODATION**

Arranged as a 4-bedroom flat and let at a rent of  $\pounds1,300$  pcm.

#### FIRST FLOOR

**KITCHEN** 9' 5" x 7' 9" (2.86m x 2.35m)

**DINING ROOM** 9' 7'' x 6' 9'' (2.92m x 2.05m)

#### SHOWER ROOM

**LIVING ROOM** 15' 0" x 10' 8" (4.57m x 3.24m)

**BEDROOM** 9' 8'' x 7' 0'' (2.95m x 2.13m)

**BEDROOM** 13' 1" x 11' 4" (4.00m x 3.46m)

#### SECOND FLOOR

**KITCHEN** 11' 7" x 8' 8" (3.53m x 2.64m)

**BEDROOM** 17' 5" x 8' 9" (5.31m x 2.67m)