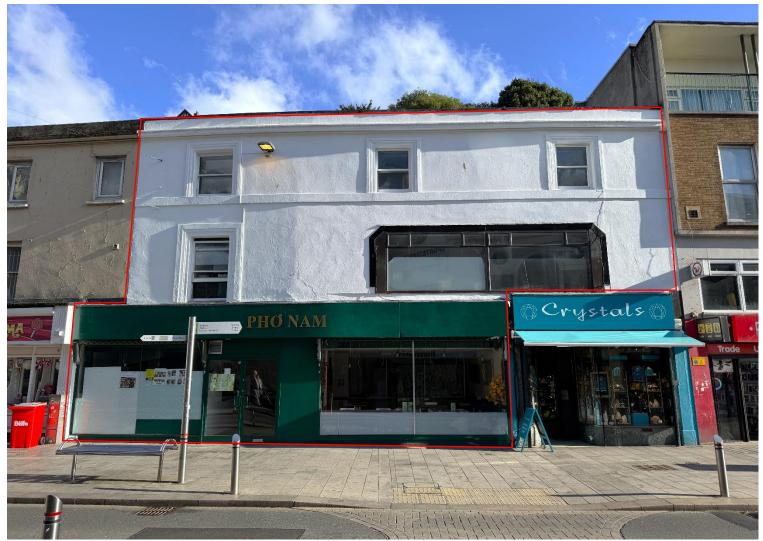

# 16-17 Fleet Street

Ref No: 4984

Torquay, Devon, TQ1 1DB

### Mixed Use Investment in Torquay Town Centre

Prime Commercial Pitch on Torquay's Main High Street

Retail Let to a Noodle Bar on a 7 Year Lease at £17,000 Per Annum

Spacious 3-Bedroom Flat – Let at £675pcm

#### LOCATION

Located in Torquay Town Centre, the property is situated at the southern end of the pedestrianised Fleet Street. Directly opposite the unit is the popular Fleet Walk Shopping Centre which has attracted a variety of national and independent retailers, including Salt Rock, TK Maxx, Trespass, KFC, Poundland, Sports Direct and Deichmann Shoes. Fleet Streets proximity to Torquay's harbourside makes it a high footfall area with many locals and tourists walking past the property all year round.

#### DESCRIPTION

A mixed use investment, comprising a ground floor catering unit and a smart 3-bedroom flat.

The ground and first floor are let to a Noodle Bar operator on a 7-year lease from 10th June 2024 at a rent of £17,000 per annum.