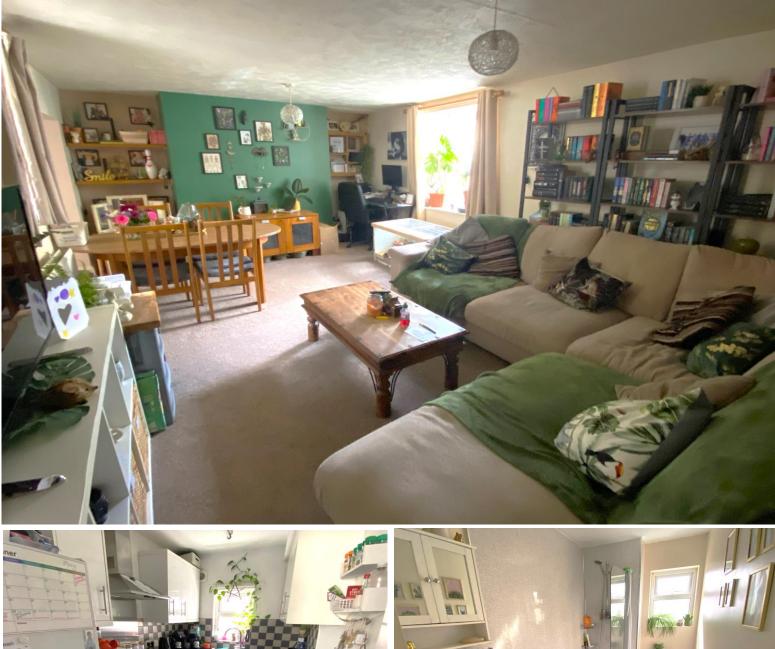

The residential accommodation (Printers Level) is accessed via the rear of the property on Braddons Hill Road West. The flat is a spacious 3-bedroom property, with a private patio courtyard. The flat is currently let to a tenant on an Assured Shorthold Tenancy at a rent of £675pcm.

#### CUSTOMER WCS

<u>**RESIDENTIAL ACCOMODATION**</u> Accessed via Braddons Hill Road West.

**PATIO COURTYARD** A private, walled and gated entrance courtyard.

HALLWAY With doors leading to:-

**LOUNGE** 17' 0'' x 12' 3'' (5.18m x 3.74m)

**KITCHEN** 8' 10" x 6' 1" (2.69m x 1.86m)

**BEDROOM** 11' 7" x 5' 7" (3.52m x 1.71m)

**BEDROOM** 15' 1'' x 10' 9'' (4.59m x 3.28m)

**BEDROOM** 12' 5'' x 8' 4'' (3.79m x 2.54m)