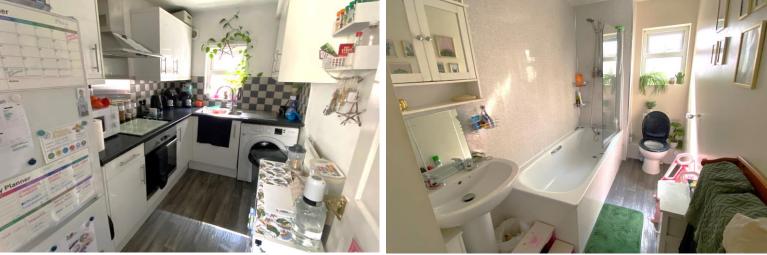

**KITCHEN** 8' 10" x 6' 1" (2.69m x 1.86m)

**BEDROOM** 11' 7" x 5' 7" (3.52m x 1.71m)

**BEDROOM** 15' 1'' x 10' 9'' (4.59m x 3.28m)

**BEDROOM** 12' 5'' x 8' 4'' (3.79m x 2.54m)

#### BATHROOM

12' 1" x 4' 11" (3.68m x 1.50m)