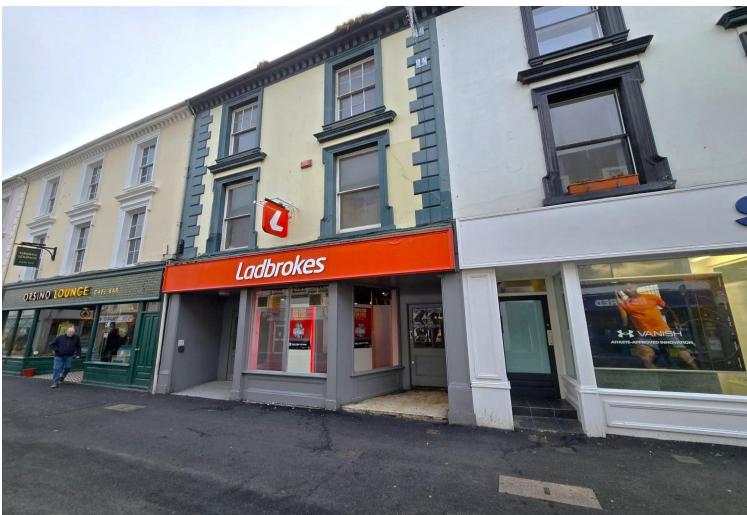

# 28 Queen Street

Ref No: 5114

Newton Abbot, Devon, TQ12 2ES

Ladbrokes have been in occupation of the property for many years and have recently committed to a new 15 year lease (details below).

The accommodation briefly comprises:-

#### **RETAIL AREA**

170m<sup>2</sup> (1,830 sq ft). With first and second floor ancillary office and plant areas.

#### TENURE

The whole property is to be sold freehold, subject to the commercial occupational lease.

The property is let to Ladbrokes Betting & Gaming Ltd under a renewed 15 year lease from September 2024.