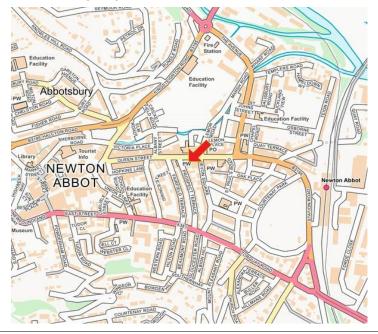

#### LOCATION

The property is located on Queen Street in central Newton Abbot, South Devon. Queen Street is an edge of prime town centre high street position. The property is in close proximity to the prime pedestrianised Courtenay Street area of the town centre.

Queen Street is a thriving retail area, recently subject to major infrastructure and road improvements. The surrounding areas a healthy mix of national multiple and independent operators and occupiers.