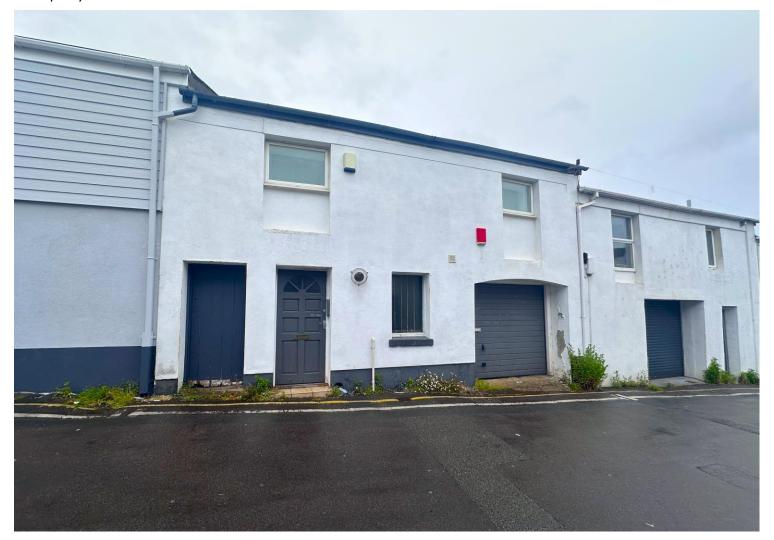

# 20 Berachah Road

Ref No: 4957

Torquay, Devon, TQ1 3AX

### **DESCRIPTION**

A popular industrial trading location in Torquay, Berachah Road is situated close to the town centre. Home to a variety of independent business, it is a favoured location for occupiers looking for industrial units in a central location.

The property offers a mixture of accommodation, with both industrial and office space available. The flexible accommodation provides an attractive proposition to wide variety of occupiers, who may choose to use the premises for a wide variety of uses (Subject to consents).