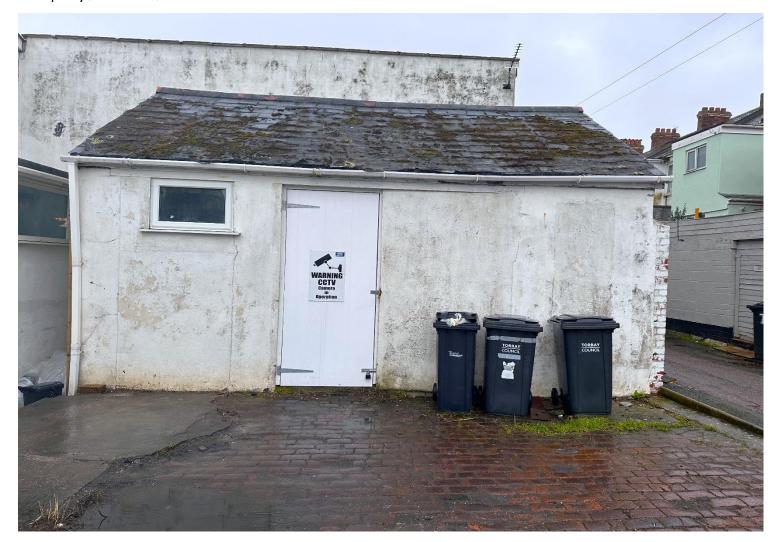

#### **DESCRIPTION**

The unit is a connected to the rear of the shop with its own private door to access. The Unit is waterproof and can be used for a number of uses such as storage or a workshop.

The unit is currently separated into 3 room with breeze block walls that support the roof. There is a chance customise the unit with Landlords permission.

#### **OUTSIDE**

Reserved car parking and loading areas to the front of the Lock up, is for the Shop tenant only. Access will be granted to the lock up at all times.