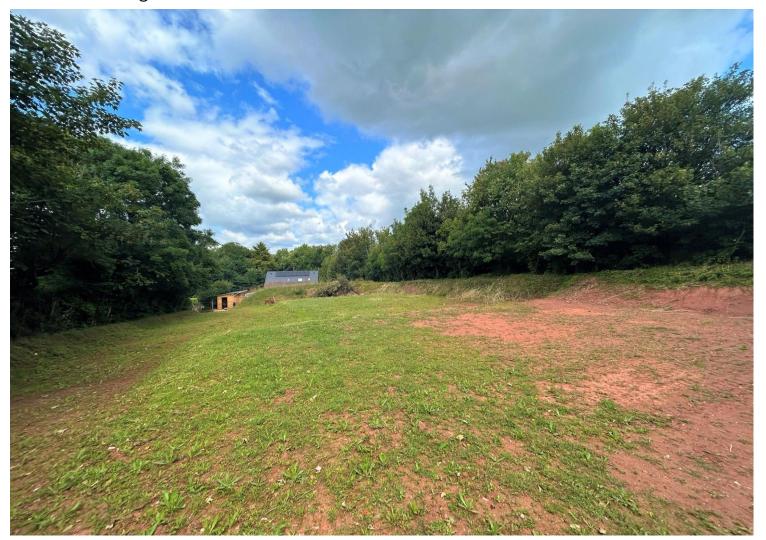

### Storage Yard/Compound Close to Torbay Ring Road

Approximately 1,100m<sup>2</sup> (11,850 sq ft)

Secured by Gated Entrance

Currently Unsurfaced

Use Restrictions Apply - Please Read Marketing Details Carefully

#### **LOCATION**

The property is located off Moles Lane, close to the roundabout of Hamelin Way and Hellevoetsluis Way (Torbay Ring Road). Access is from Moles Lane onto Marldon Road.

This gives excellent transport links to Torbay and the wider South Devon area. The site comprises a slightly sloping and unsurfaced storage compound.