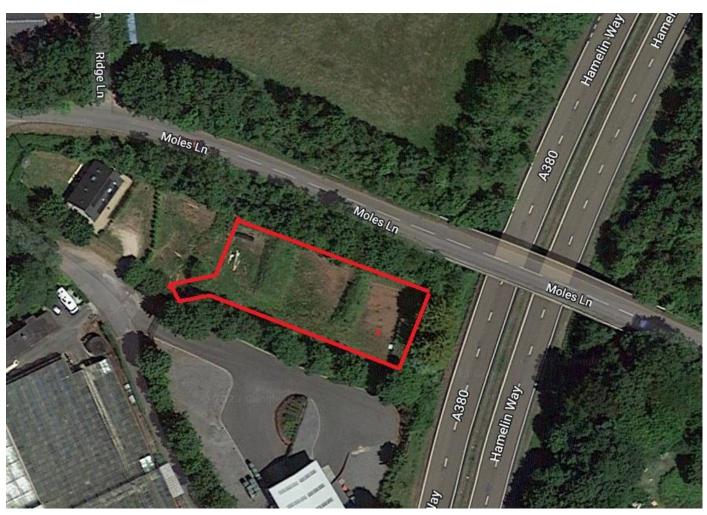

### Storage Yard/Compound Close to Torbay Ring Road

Approximately 1,100m<sup>2</sup> (11,850 sq ft)

Secured by Gated Entrance

Currently Unsurfaced

Use Restrictions Apply - Please Read Marketing Details Carefully

#### **LOCATION**

The property is located off Moles Lane, close to the roundabout of Hamelin Way and Hellevoetsluis Way (Torbay Ring Road). Access is from Moles Lane onto Marldon Road.

This gives excellent transport links to Torbay and the wider South Devon area. The site comprises a slightly sloping and unsurfaced storage compound.