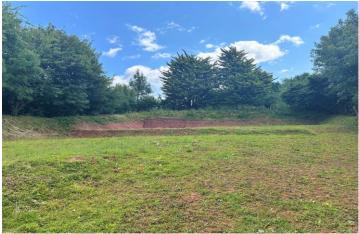

### Storage Yard/Compound Close to Torbay Ring Road

Approximately 1,100m<sup>2</sup> (11,850 sq ft)

Secured by Gated Entrance

Currently Unsurfaced

Use Restrictions Apply - Please Read Marketing Details Carefully

#### **LOCATION**

The property is located off Moles Lane, close to the roundabout of Hamelin Way and Hellevoetsluis Way (Torbay Ring Road). Access is from Moles Lane onto Marldon Road.

This gives excellent transport links to Torbay and the wider South Devon area. The site comprises a slightly sloping and unsurfaced storage compound.