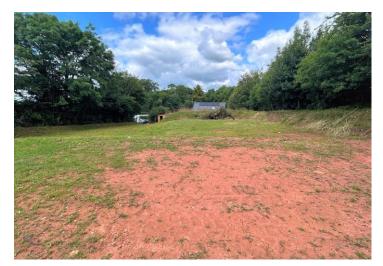

### Storage Yard/Compound Close to Torbay Ring Road

Approximately 1,100m<sup>2</sup> (11,850 sq ft)

Secured by Gated Entrance

Currently Unsurfaced

Use Restrictions Apply - Please Read Marketing Details Carefully

#### **LOCATION**

The property is located off Moles Lane, close to the roundabout of Hamelin Way and Hellevoetsluis Way (Torbay Ring Road). Access is from Moles Lane onto Marldon Road.

This gives excellent transport links to Torbay and the wider South Devon area. The site comprises a slightly sloping and unsurfaced storage compound.