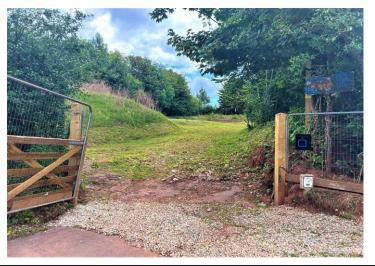

### Storage Yard/Compound Close to Torbay Ring Road

Approximately 1,100m<sup>2</sup> (11,850 sq ft)

Secured by Gated Entrance

Currently Unsurfaced

Use Restrictions Apply - Please Read Marketing Details Carefully

#### **LOCATION**

The property is located off Moles Lane, close to the roundabout of Hamelin Way and Hellevoetsluis Way (Torbay Ring Road). Access is from Moles Lane onto Marldon Road.

This gives excellent transport links to Torbay and the wider South Devon area. The site comprises a slightly sloping and unsurfaced storage compound.

#### **RESTRICTIONS**

The following use restrictions apply:

- 1. No access before 7am or after 7pm (unless by prior agreement with Landlord).
- 2. No noise from machinery, power tools etc.
- 3. Not for use as scaffolding yard.
- 4. No obstruction to the gate or access at any time.
- Occupier must have own contents and public liability insurance; the Landlord will accept no liability for damage or theft.
- 6. The site is to be left cleared at the end of the term
- 7. No nuisance to be caused to the neighbours.