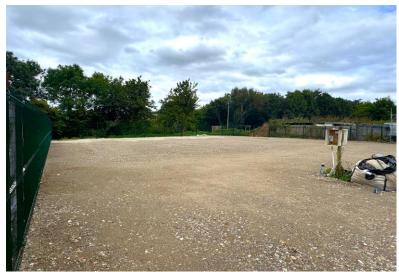

### Fenced Storage Yard/Compound Close to Ipplepen

Gross Area Approximately 907m<sup>2</sup> (9,763 sq ft)

Easy Access Via Ipplepen and the Totnes Road

Secured by Newly Installed Gated Entrance

Surfaced with Compacted Hardcore

The yard has recently been created by the landlords, with new fencing and gates being installed to create a secured compound. The yard has been levelled with compacted hardcore and is connected to an electric and water supply.

#### **MEASUREMENTS**

Width: 29m (95' 2")

**Depth:** 27.3m (89' 7")