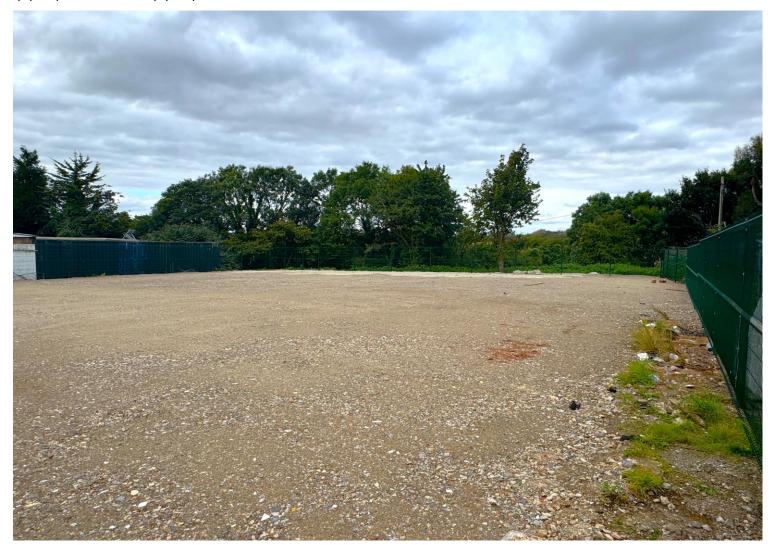

### Fenced Storage Yard/Compound Close to Ipplepen

Gross Area Approximately 907m<sup>2</sup> (9,763 sq ft)

Easy Access Via Ipplepen and the Totnes Road

Secured by Newly Installed Gated Entrance

Surfaced with Compacted Hardcore

The yard has recently been created by the landlords, with new fencing and gates being installed to create a secured compound. The yard has been levelled with compacted hardcore and is connected to an electric and water supply.

#### **MEASUREMENTS**

Width: 29m (95' 2")

**Depth:** 27.3m (89' 7")