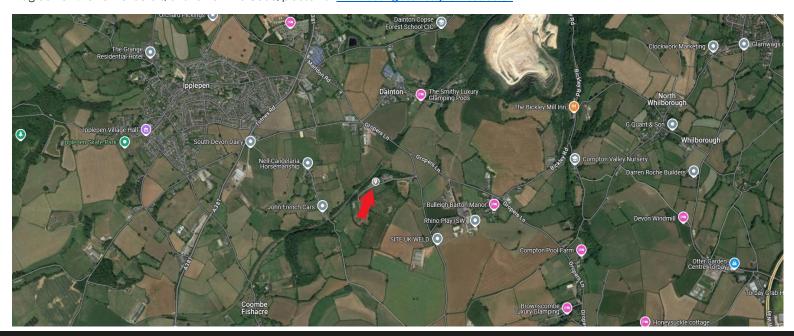

#### **DESCRIPTION**

The yard is located on the Wrigwell Estate, located off Ipplepen Road. The yard is easily accessible from Ipplepen, which is connected to the Totnes Road (A381) which connects Totnes to Newton Abbot.