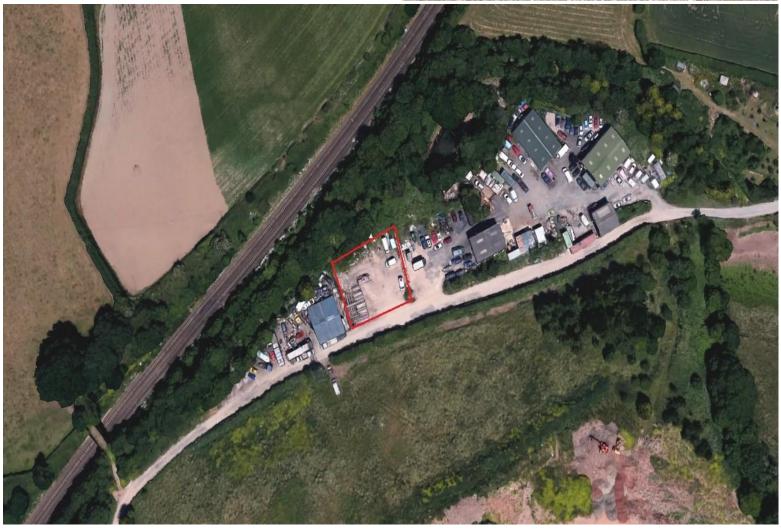

### Yard 5, Wrigwell Estate

Ref No: 5018

Ipplepen Road, Ipplepen, Devon, TQ125UB

### Fenced Storage Yard/Compound Close to Ipplepen

Gross Area Approximately 907m<sup>2</sup> (9,763 sq ft)

Easy Access Via Ipplepen and the Totnes Road

Secured by Newly Installed Gated Entrance

Surfaced with Compacted Hardcore

#### **DESCRIPTION**

The yard is located on the Wrigwell Estate, located off Ipplepen Road. The yard is easily accessible from Ipplepen, which is connected to the Totnes Road (A381) which connects Totnes to Newton Abbot.

The yard has recently been created by the landlords, with new fencing and gates being installed to create a secured compound. The yard has been levelled with compacted hardcore and is connected to an electric and water supply.

#### **MEASUREMENTS**

Width: 29m (95' 2")

**Depth:** 27.3m (89' 7")