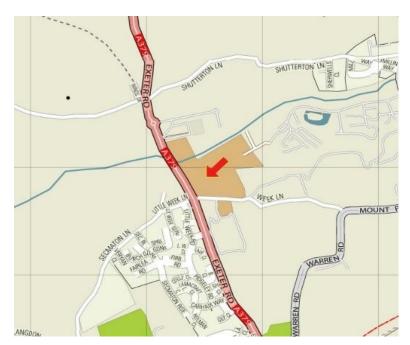

#### LOCATION

This Industrial Estate is located opposite Dawlish Service Centre and set between Sainsbury's Supermarket and Golden Sands Holiday Park. Exeter Road (A379) is the main route linking Teignmouth, Dawlish, Dawlish Warren, Starcross and Exminster to Exeter and attracts a high volume of daily traffic.