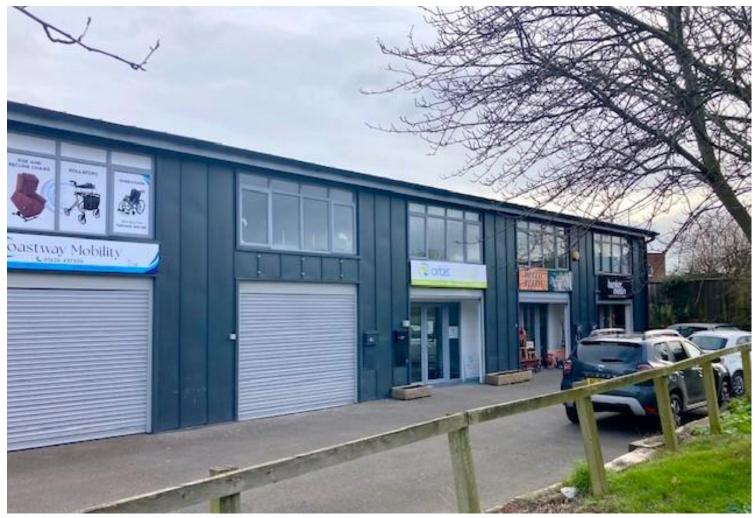

### Modern Industrial Unit To Let

Gross Internal Area Approx: 104m<sup>2</sup> (1,118 sq ft)

Modern Purpose Built Industrial Unit

Suitable for a Variety of Uses

Prominent Position onto Exeter Road (A379)

#### DESCRIPTION

With a prominent position onto the busy Exeter Road (A379), this modern unit is highly visible from the roadside. Situated on the busy Dawlish Business Park, the unit will be suitable for a variety of uses including industrial, trade counter and distribution based businesses. Motor trade will not be considered.

#### **GROUND FLOOR WORKSHOP/STORE**

36' 9" x 15' 5" (11.2m x 4.7m) 2.2m max height.

With roller shutter door.

FIRST FLOOR

Approx. 52m<sup>2</sup> (559 sq ft).

With WC.

**GROSS INTERNAL AREA** 

Approx 104m<sup>2</sup> (1,118 sq ft).