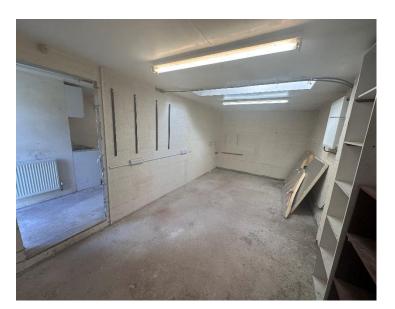

#### DESCRIPTION

The property features a combination of workshop/store and office space, offering flexible accommodation options that cater to a wide range of occupiers. It includes a toilet and a kitchenette for added convenience. The property has parking in front of the garage, allowing for easy loading and unloading. These premises can be customized for personal, and business uses, subject to the necessary consents for a workshop, storage facility or office space.

#### GARAGE

10' 5" x 21' 4" (3.18m x 6.5m) With manual roller garage door.

#### OFFICE

15' 3'' x 9' 9'' (4.64m x 2.96m) With kitchenette area.

**WC** 4' 8'' x 5' 2'' (1.42m x 1.58m)