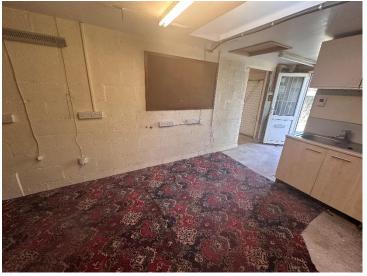

#### DESCRIPTION

The property features a combination of workshop/store and office space, offering flexible accommodation options that cater to a wide range of occupiers. It includes a toilet and a kitchenette for added convenience. The property has parking in front of the garage, allowing for easy loading and unloading. These premises can be customized for personal, and business uses, subject to the necessary consents for a workshop, storage facility or office space.

#### OFFICE

15' 3'' x 9' 9'' (4.64m x 2.96m) With kitchenette area.

**WC** 4' 8'' x 5' 2'' (1.42m x 1.58m)